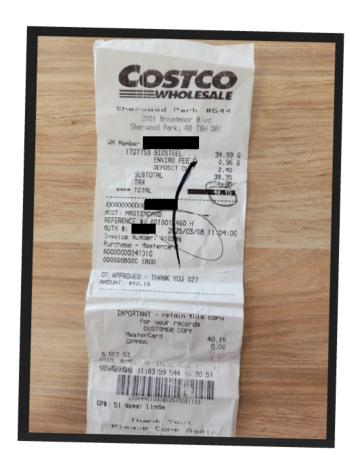

# Legislative Assembly of Alberta SE51692 - Staff Other Expenses Claim Form

**HOSTING-\$63.53** 

| Receipt Description | superstore garbage bags, windex and snacks |
|---------------------|--------------------------------------------|
| Member Name         | Jodi Calahoo Stonehouse                    |
| Claimant            | Sabine Roche                               |
| Expense Category    | Other                                      |

I hereby certify that the whole of the expenditure was incurred and that amounts claimed have not previously been paid to my staff or on their behalf.

SE51692 Page 2 of 2