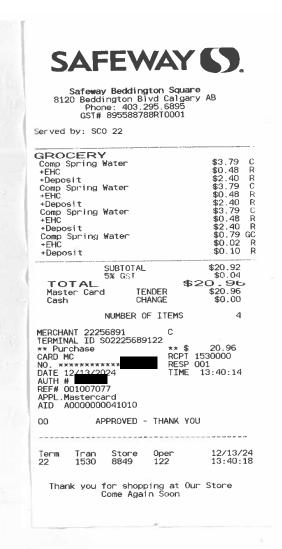

## SAFEWAY ()

Safeway Beddington Square 8120 Beddington Blvd Calgary AB Phone: 403.295.6895 GST# 895588788RT0001

Served by: SCO 20

Safeway Beddington Square 8120 Beddington Blvd Calgary AB Phone: 403.295.6895 GST# 895588788RT0001

Served by: Ascalu E

**GROCERY** 

KCup Prm Rst Md Dk

\$39.99 C

RCPT 9756000 RESP 001 TIME 09:12:41

SUBTOTAL 5% GST

TOTAL MasterCard

**TENDER** CHANGE

NUMBER OF ITE

MERCHANT 22256891 TERMINAL ID S02225689101

\*\* Purchase

00

Cash

CARD MC

AID A0000000041010

APPROVED = THANK YOU