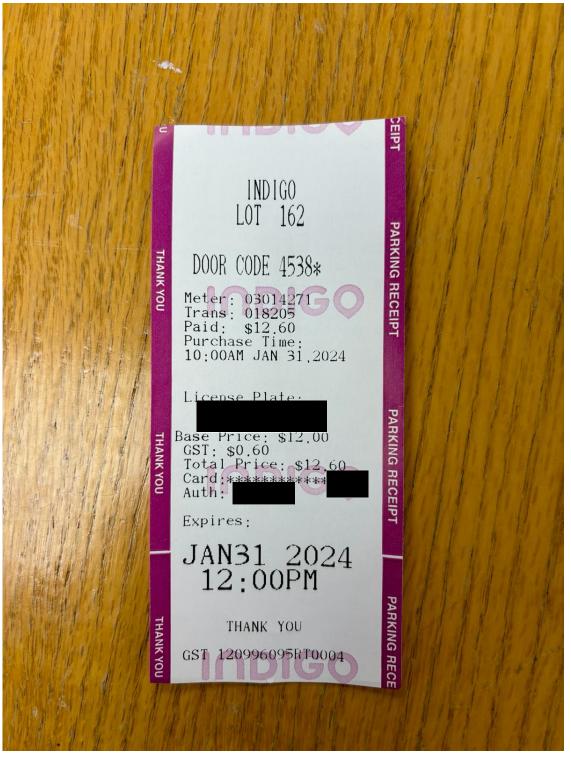

Note:

Expenses are reported in the Quarter the expense is reimbursed and not necessarily the Quarter the expense was incurred. The reader should take this into account when reviewing the disclosure

| Receipt Description | Parking         |
|---------------------|-----------------|
| Member Name         | Court Ellingson |
| Claimant            | Court Ellingson |
| Expense Category    | Member Parking  |