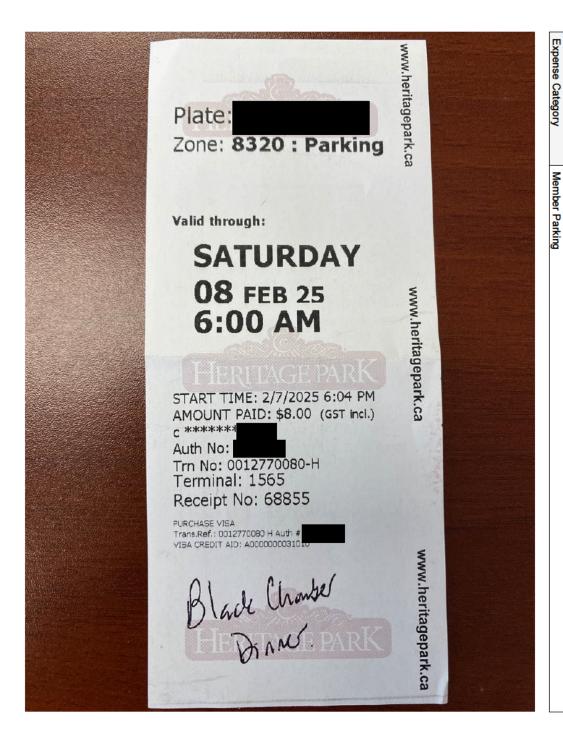

## Legislative Assembly of Alberta

ME51395 - Members' Other Expenses Claim Form

Parking
Court Ellingson
Court Ellingson
Member Parking

| RECEIPT                                                                                                                            | PARKING RECEIPT       |
|------------------------------------------------------------------------------------------------------------------------------------|-----------------------|
| License Plate Number                                                                                                               | ECEIP                 |
|                                                                                                                                    |                       |
| #*Expiration Date/Time*#                                                                                                           | U DE                  |
| 06:00 AM                                                                                                                           | STATIONN              |
| FEB 09, 2025                                                                                                                       | REÇU DE STATIONNEMENT |
| Purchase Date/Time: 06:33pm Feb 08, 2025 Total Parking: \$3.00 Total Service Fee: \$0.25 Total Federal: \$0.16                     | PARKING RECEIPT       |
| Total Due: \$3.41 Rate: \$3 - 6 am Total Paid: \$3.41 Pmt Type: CC (Swipe) Ticket #: 00071487 S/N #: 520014501912 Setting: Lot 236 |                       |
| Mach Name: Lot 236-2  Sien Lote Drnw.  #***                                                                                        | REÇU DE STATIONNEMENT |
| Auth #                                                                                                                             | ONNEMENT              |
| GST REG #887315638                                                                                                                 |                       |