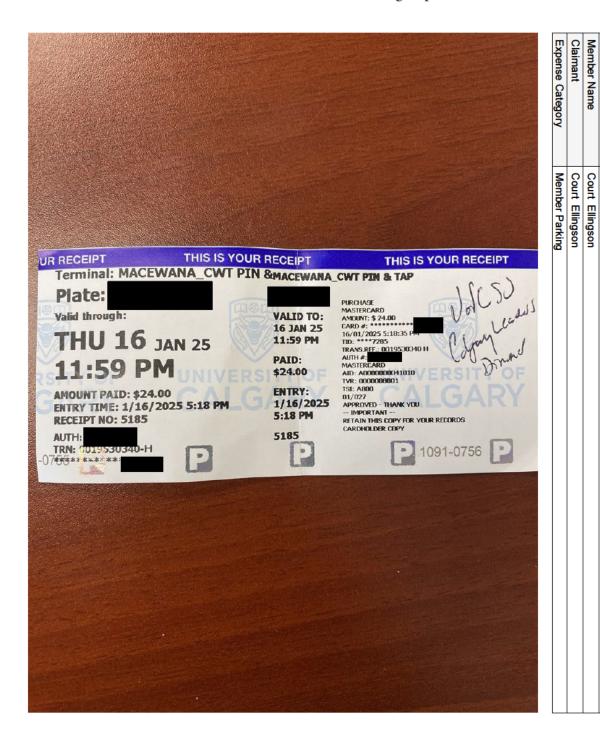

## ME51395 - Members' Other Expenses Claim Form Legislative Assembly of Alberta

| Receipt Description                      | Parking         |
|------------------------------------------|-----------------|
| Member Name                              | Court Ellingson |
| Claimant                                 | Court Ellingson |
| Expense Category                         | Member Parking  |
|                                          |                 |
| (1) · 10 · 10 · 10 · 10 · 10 · 10 · 10 · |                 |

Member Name Receipt Description

Parking