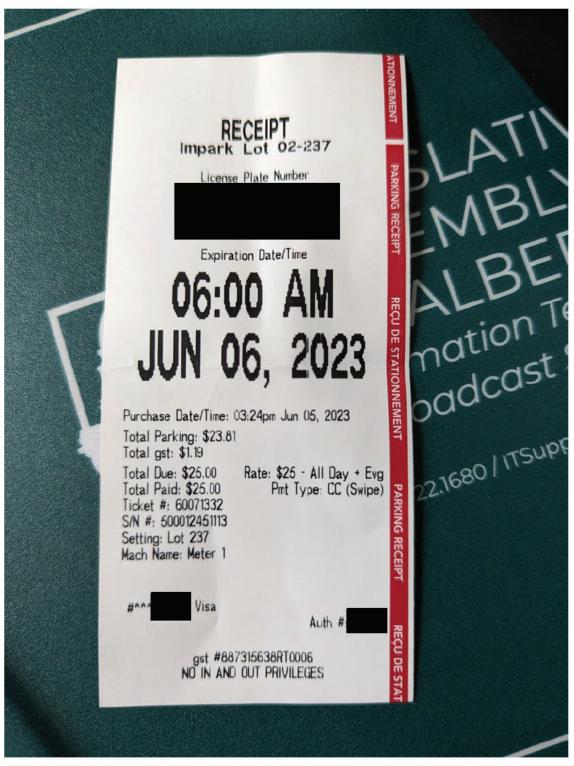

## Legislative Assembly of Alberta ME25995 - Members' Other Expenses Claim Form

MLA Parking Cap= \$23.81+GST

| Receipt Description | Parking in downtown Edmonton |
|---------------------|------------------------------|
| Member Name         | Sarah Elmeligi               |
| Claimant            | Sarah Elmeligi               |
| Expense Category    | Member Parking               |