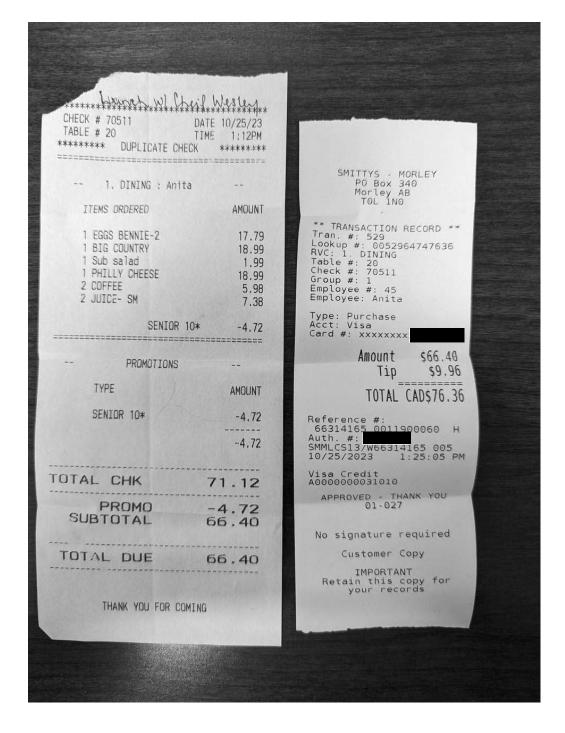

Hosting = \$142.32 + gst

Hosting = \$76.36

| Receipt Description | Hosting Stoney Elders and Chiefs                                                       |
|---------------------|----------------------------------------------------------------------------------------|
| Member Name         | Sarah Elmeligi                                                                         |
| Claimant            | Sarah Elmeligi                                                                         |
| Expense Category    | Hosting - Individual Constituent(s) Hosting Purpose - Meeting with former Chief Wesley |