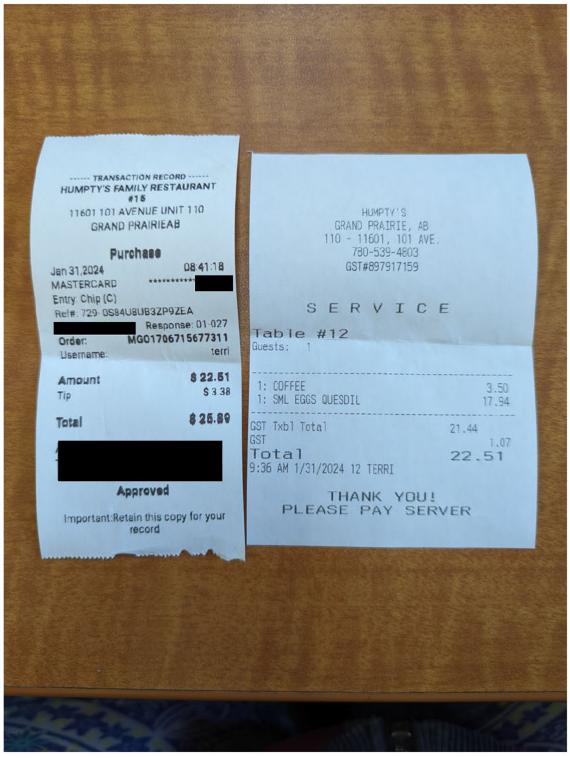

# Sarah Elmeligi From: Majik services <messenger@messaging.squareup.com> Sent: Wednesday, January 31, 2024 7:45 AM To: Sarah Elmeligi Subject: **Receipt from Majik services Majik services** Let Majik services know how your experience was s17.25 **Custom Amount** \$15.00 **Purchase Subtotal** \$15.00 Tip \$2.25 Total \$17.25