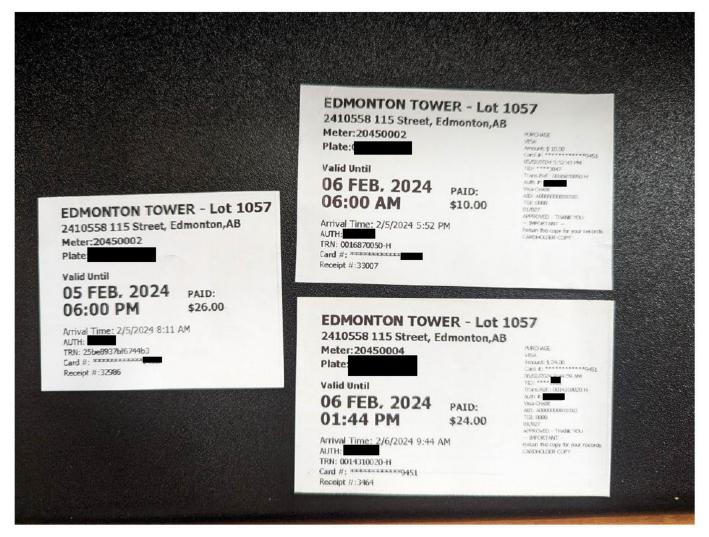

### Legislative Assembly of Alberta ME37319 - Members' Other Expenses Claim Form

MLA Parking - \$57.14 plus GST

| Receipt Description | Parking for TIAA |
|---------------------|------------------|
| Member Name         | Sarah Elmeligi   |
| Claimant            | Sarah Elmeligi   |
| Expense Category    | Member Parking   |