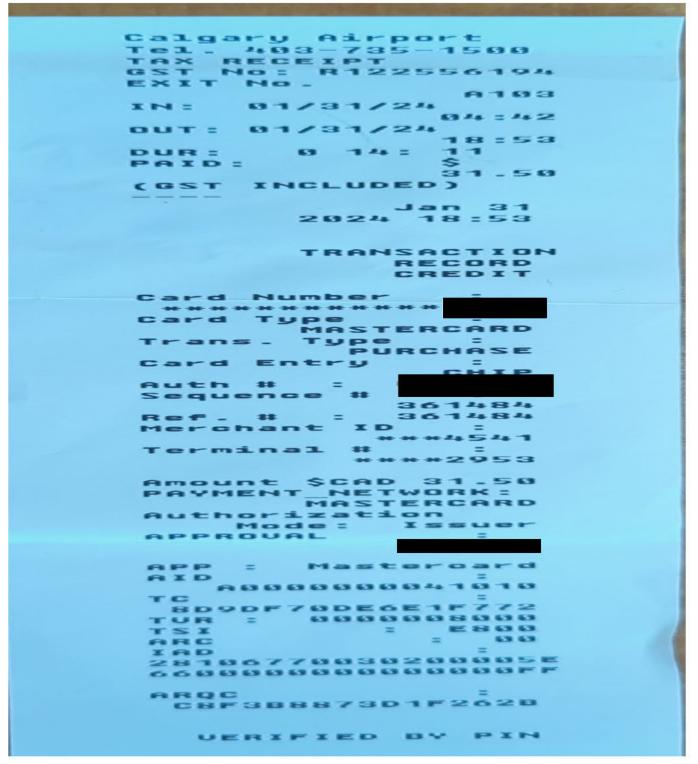

#### B = Breakfast | L = Lunch | D = Dinner

| ID   | Date         | Reason for Travel      | Meal Purchase Location(s) | В | L | D | Subtotal | G.S.T. | Total |
|------|--------------|------------------------|---------------------------|---|---|---|----------|--------|-------|
| 4377 | Jan 23, 2024 | 60 km from Perm. Res.  | Bragg Creek               |   |   | Х | 19.76    | 0.99   | 20.75 |
| 4378 | Jan 24, 2024 | Travel to/from Capital | Edmonton, Calgary         | Х | Х | Х | 39.57    | 1.98   | 41.55 |
| 4379 | Jan 31, 2024 | 60 km from Perm. Res.  | Grande Prairie, Calgary   | Х |   | Х | 28.52    | 1.43   | 29.95 |
|      |              |                        |                           |   |   |   | 87.85    | 4.40   | 92.25 |