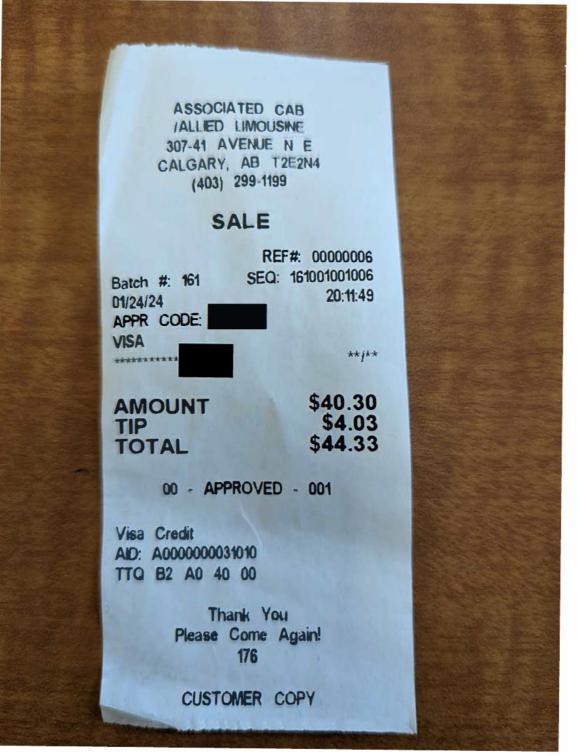

### Legislative Assembly of Alberta ME35985 - Members' Other Expenses Claim Form

Taxi, Bus Travel - \$38.38 +4.03 tip + gst

| Receipt Description | Taxi Red Arrow bus station to car |  |
|---------------------|-----------------------------------|--|
| Member Name         | Sarah Elmeligi                    |  |
| Claimant            | Sarah Elmeligi                    |  |
| Expense Category    | Taxi, Bus Travel                  |  |