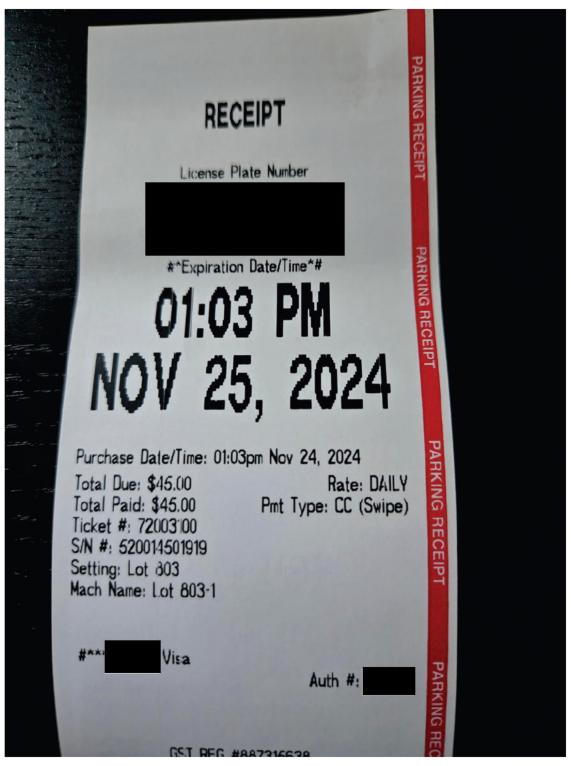

VF30571 Page 5 of 6

MLA Parking Cap: \$42.86 + GST

| Receipt Description | Parking in Banff |
|---------------------|------------------|
| Member Name         | Sarah Elmeligi   |
| Claimant            | Sarah Elmeligi   |
| Expense Category    | Member Parking   |