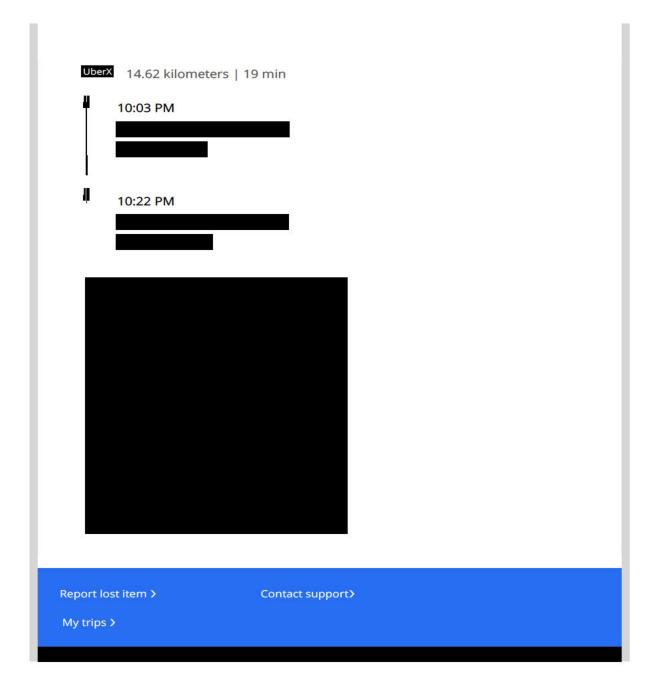

I hereby certify that the whole of the expenditure was incurred and that amounts claimed have not previously been paid to me or on my behalf.

ME50217 Page 2 of 2

Taxi, Bus Travel: \$21.16 + GST

| Receipt Description | Uber             |
|---------------------|------------------|
| Member Name         | Sarah Elmeligi   |
| Claimant            | Sarah Elmeligi   |
| Expense Category    | Taxi, Bus Travel |