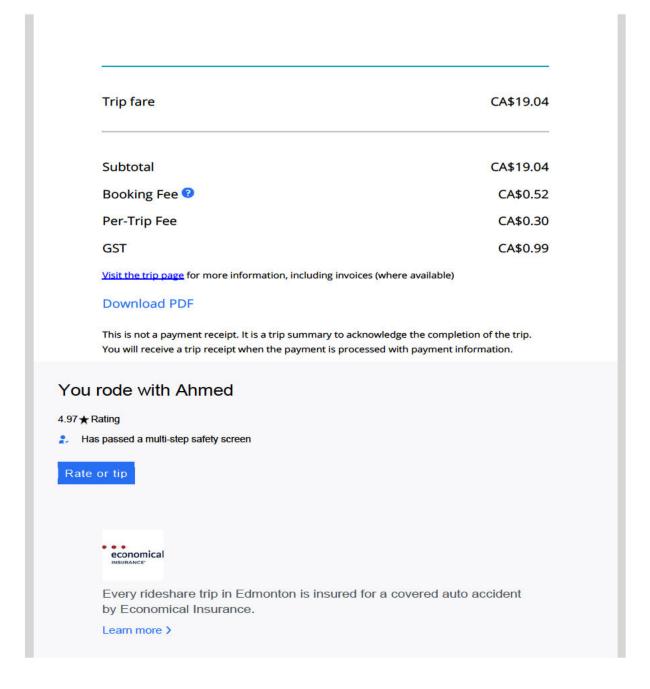

3

I hereby certify that the whole of the expenditure was incurred and that amounts claimed have not previously been paid to me or on my behalf.

ME47879 Page 6 of 31

Taxi, Bus Travel: \$20.66 + GST

| Receipt Description | Uber             |
|---------------------|------------------|
| Member Name         | Sarah Elmeligi   |
| Claimant            | Sarah Elmeligi   |
| Expense Category    | Taxi, Bus Travel |