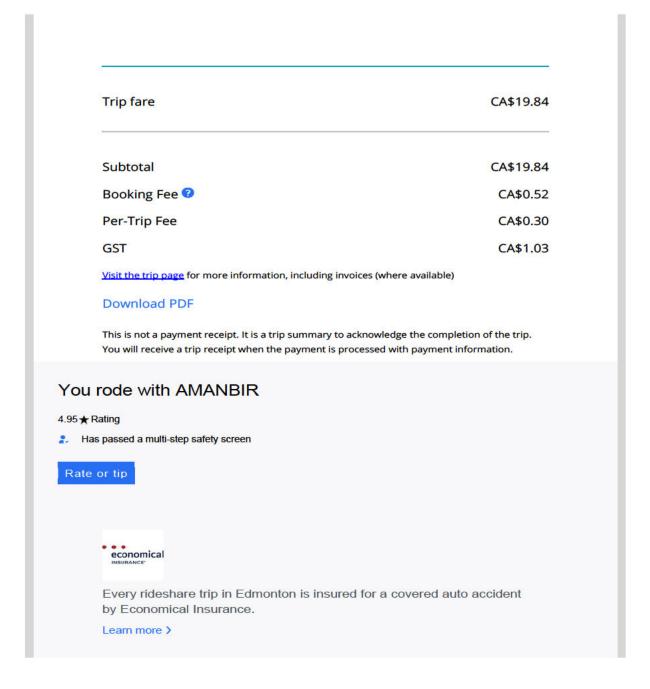

ME47879 Page 20 of 31

| Receipt Description | Uber Edmonton meetings |
|---------------------|------------------------|
| Member Name         | Sarah Elmeligi         |
| Claimant            | Sarah Elmeligi         |
| Expense Category    | Taxi. Bus Travel       |

| Total                                                                                 | CA\$30.57 |
|---------------------------------------------------------------------------------------|-----------|
| Trip fare                                                                             | CA\$23.87 |
| Subtotal                                                                              | CA\$23.87 |
| Green Surcharge 😯                                                                     | CA\$0.50  |
| Booking Fee 🕖                                                                         | CA\$0.15  |
| Per-Trip Fee                                                                          | CA\$0.30  |
| Green Future Program 🕜                                                                | CA\$0.50  |
| Tip                                                                                   | CA\$3.98  |
| GST                                                                                   | CA\$1.27  |
| Payments                                                                              |           |
| VISA Visa •••                                                                         | CA\$26.59 |
| 9/11/24 7:47 PM                                                                       |           |
| <b>Visa</b> •••• 9/16/24 6:57 AM                                                      | CA\$3.98  |
|                                                                                       |           |
| <u>Visit the trip page</u> for more information, including invoices (where available) |           |
| Switch Payment Method                                                                 |           |
| Download PDF                                                                          |           |