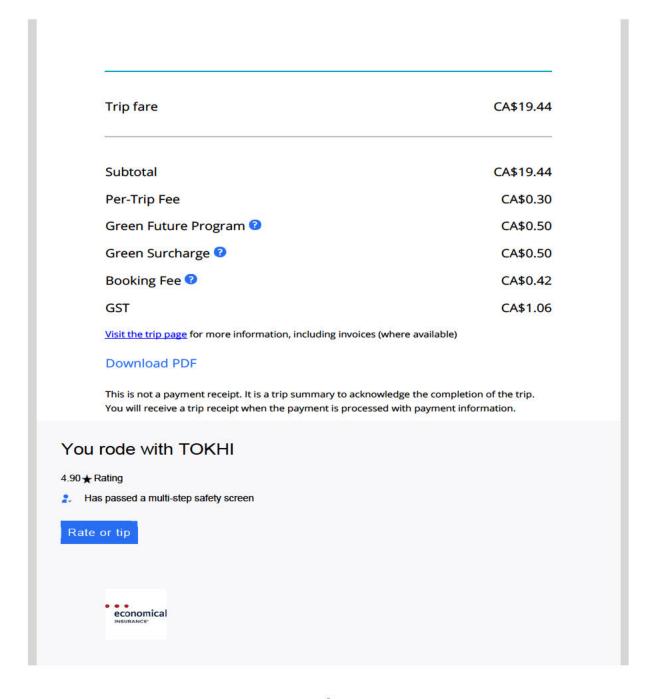

3

I hereby certify that the whole of the expenditure was incurred and that amounts claimed have not previously been paid to me or on my behalf.

ME47879 Page 18 of 31

Taxi, Bus Travel: \$29.30 + GST

| Receipt Description | Uber Edmonton meetings |
|---------------------|------------------------|
| Member Name         | Sarah Elmeligi         |
| Claimant            | Sarah Elmeligi         |
| Expense Category    | Taxi, Bus Travel       |