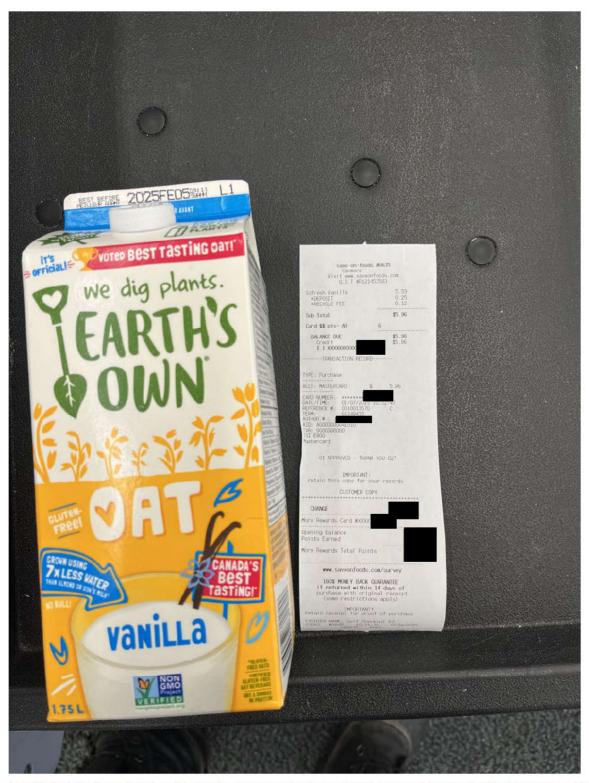

#### Legislative Assembly of Alberta Hosting - \$5.96 VF30452 - Vendor Payment Submission Form

| Member Name      | Sarah Elmeligi                      |
|------------------|-------------------------------------|
| Claimant         | Sarah Elmeligi                      |
| Expense Category | Hosting - Individual Constituent(s) |