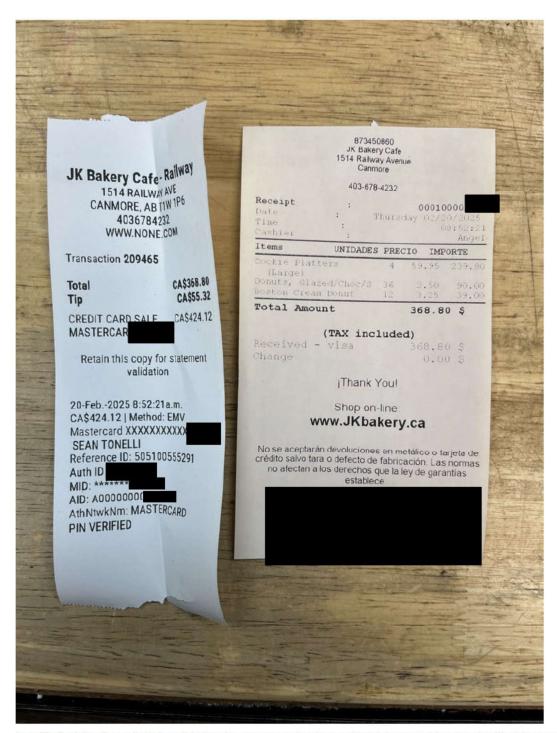

VF33774 Page 8 of 13

Hosting - \$131.89

| Member Name      | Sarah Elmeligi  |
|------------------|-----------------|
| Claimant         | Sarah Elmeligi  |
| Expense Category | Office supplies |

| \$11       | Cookie Platter × 2  Large |  |  |
|------------|---------------------------|--|--|
| s11        | Subtotal                  |  |  |
| g \$       | Shipping                  |  |  |
| 4          | GST                       |  |  |
| \$137.89 C | Total                     |  |  |

#### Customer information

Billing address

Sean Tonelli

MLA Sarah Elmeligi

Canada

Payment method

If you have any questions, reply to this email or contact us at <code>info@jkbakery.ca</code>

2