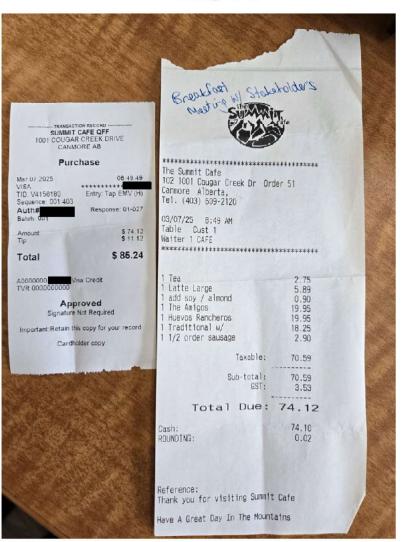

## ME53341 - Members' Other Expenses Claim Form Legislative Assembly of Alberta

| Receipt Description | Breakfast meeting with Stakeholders                                       |
|---------------------|---------------------------------------------------------------------------|
| Member Name         | Sarah Elmeligi                                                            |
| Claimant            | Sarah Elmeligi                                                            |
| Expense Category    | Hosting - Individual Stakeholder(s) Hosting Purpose - Budget consultation |