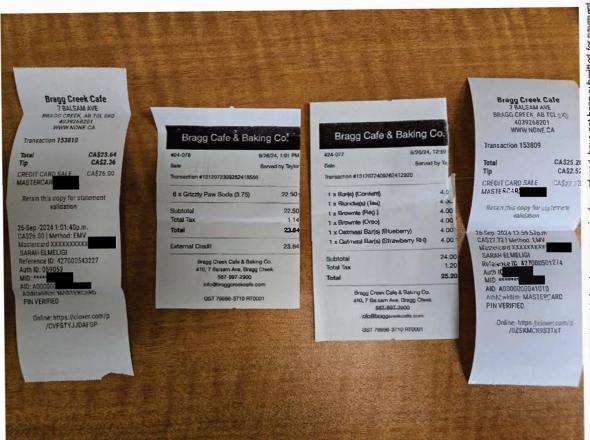

Hosting - \$26.52

| Member Name      | Sarah Elmeligi                      |
|------------------|-------------------------------------|
| Claimant         | Sarah Elmeligi                      |
| Expense Category | Hosting - Individual Stakeholder(s) |