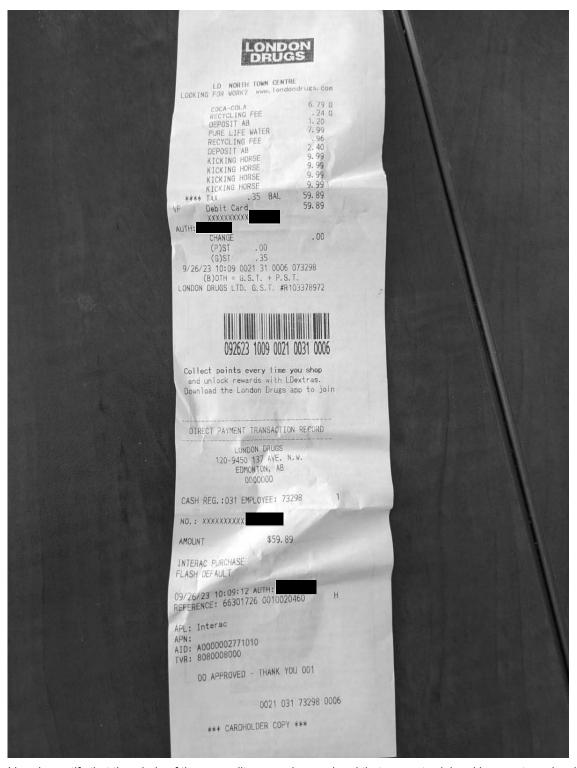

# **Legislative Assembly of Alberta SE29620 - Staff Other Expenses Claim Form**

Hosting = \$59.54 + gst

| Receipt Description | Coffee, bottled water and Soda for Constituency |
|---------------------|-------------------------------------------------|
| Member Name         | Sharif Haji                                     |
| Claimant            | Liam Kavanagh-Bradette                          |
| Expense Category    | Other                                           |