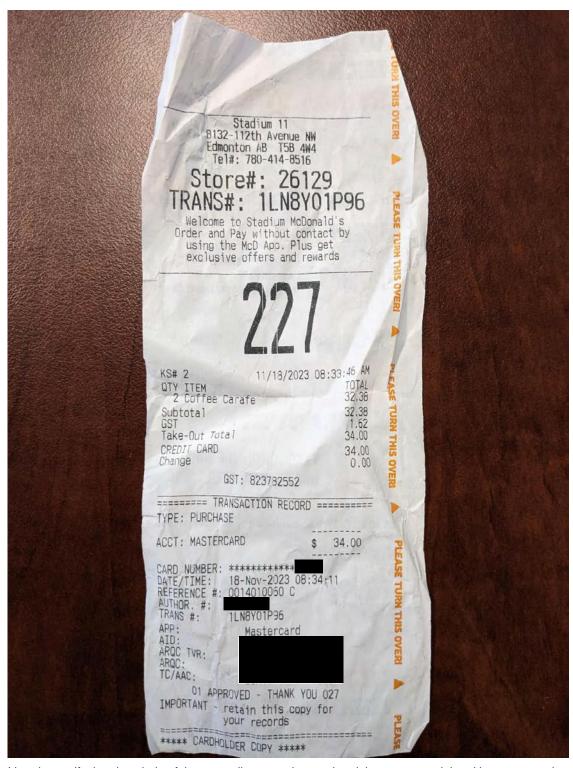

# **Legislative Assembly of Alberta SE31863 - Staff Other Expenses Claim Form**

| Receipt Description |                        |
|---------------------|------------------------|
| Member Name         | Sharif Haji            |
| Claimant            | Liam Kavanagh-Bradette |
| Expense Category    | Hosting - Group ()     |