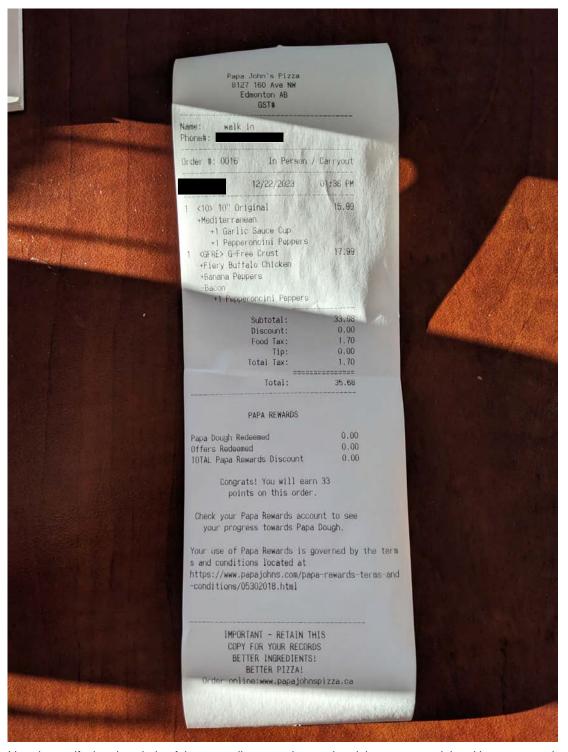

#### **Legislative Assembly of Alberta** SE33314 - Staff Other Expenses Claim Form

Hosting - \$33.98

| Receipt Description | Lunch for office staff                                                                             |
|---------------------|----------------------------------------------------------------------------------------------------|
| Member Name         | Sharif Haji                                                                                        |
| Claimant            | Liam Kavanagh-Bradette                                                                             |
| Expense Category    | Hosting - Group (Constituency Office) Hosting Purpose - To discuss the past year and plan for 2024 |

I hereby certify that the whole of the expenditure was incurred and that amounts claimed have not previously been paid to my staff or on their behalf.

SE33314 Page 2 of 2