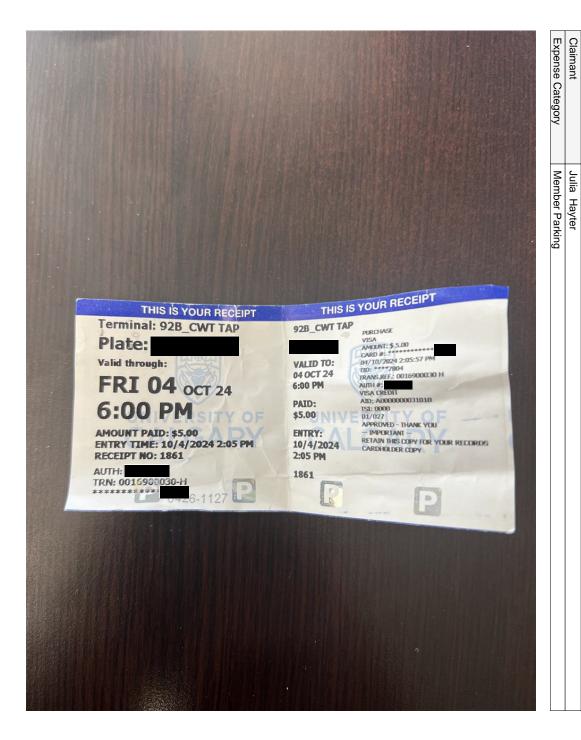

# Legislative Assembly of Alberta ME49333 - Members' Other Expenses Claim Form

| Receipt Description | Parking - Friday Events |
|---------------------|-------------------------|
| Member Name         | Julia Hayter            |
| Claimant            | Julia Hayter            |
| Expense Category    | Member Parking          |
|                     |                         |