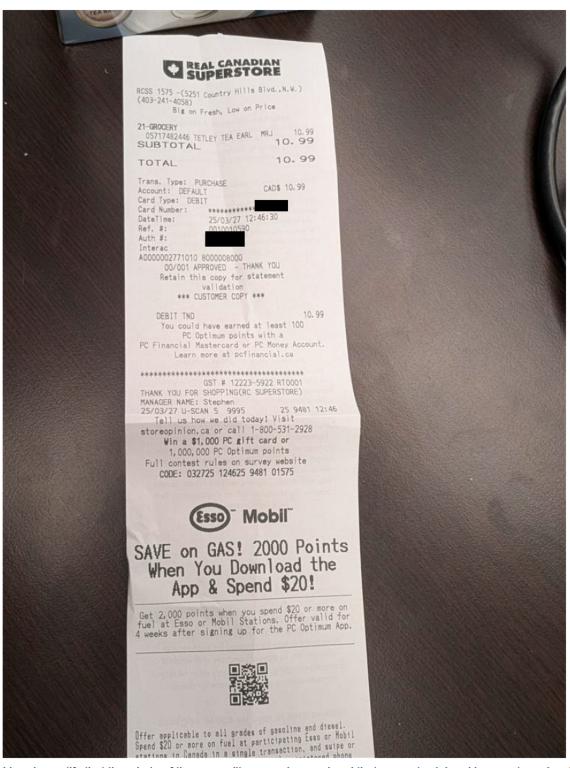

#### Legislative Assembly of Alberta SE52044 - Staff Other Expenses Claim Form

| Receipt Description | 80 bag box of Tetley Earl Grey tea |
|---------------------|------------------------------------|
| Member Name         | Julia Hayter                       |
| Claimant            | Jennifer Sunstrum                  |
| Expense Category    | Other                              |

I hereby certify that the whole of the expenditure was incurred and that amounts claimed have not previously been paid to my staff or on their behalf.

SE52044 Page 2 of 3