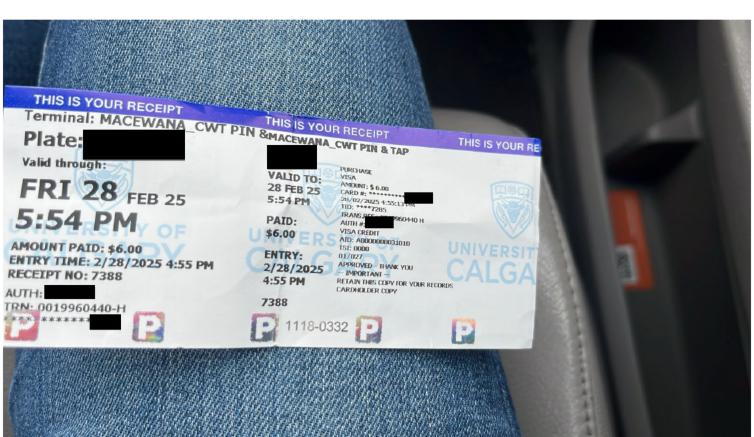

## Legislative Assembly of Alberta ME51964 - Members' Other Expenses Claim Form

| Receipt Description | AHS Parking    |
|---------------------|----------------|
| Member Name         | Julia Hayter   |
| Claimant            | Julia Hayter   |
| Expense Category    | Member Parking |