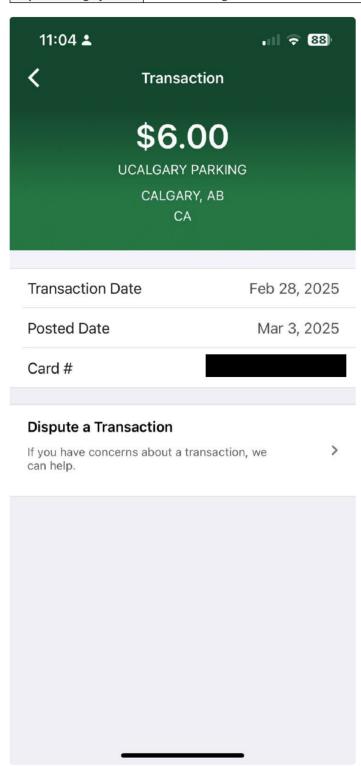

## Legislative Assembly of Alberta ME51964 - Members' Other Expenses Claim Form

| Receipt Description | AHS Parking    |
|---------------------|----------------|
| Member Name         | Julia Hayter   |
| Claimant            | Julia Hayter   |
| Expense Category    | Member Parking |