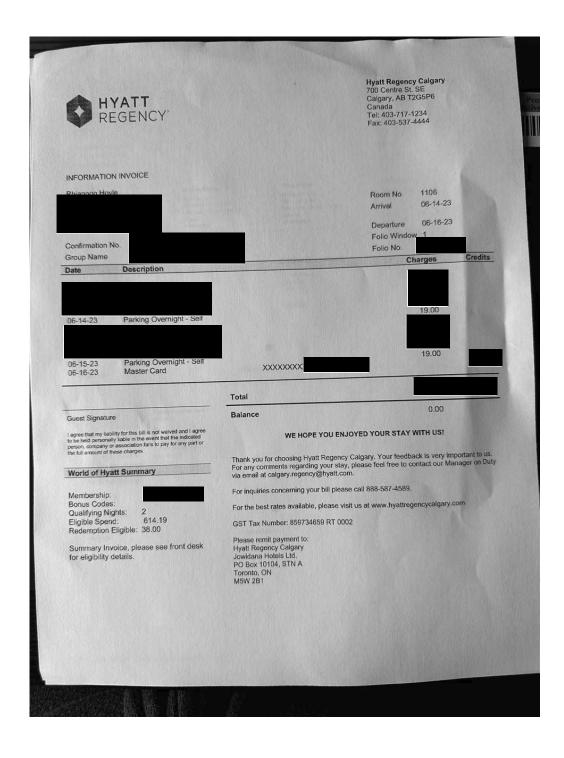

#### MR27472 - Members' Temporary Accommodation Allowance Claim Form

Parking = \$38.00

| Receipt Description |                |
|---------------------|----------------|
| Member Name         | Rhiannon Hoyle |
| Claimant            | Rhiannon Hoyle |
| Expense Category    | Member Travel  |

I certify that I have met the requirements of the Members' Allowances Order, RMSC 1992, c. M-1, as amended, have incurred accommodation expenses on the dates or months selected, and have not previously claimed or been paid for these expenses.

MR27472 Page 3 of 3