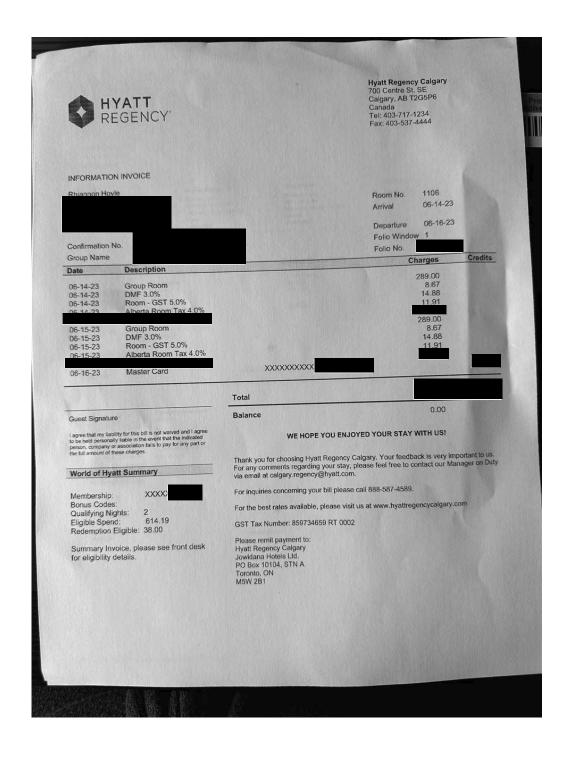

#### MR27472 - Members' Temporary Accommodation Allowance Claim Form

Accommodation = \$619.16 + gst

| Receipt Description |                |
|---------------------|----------------|
| Member Name         | Rhiannon Hoyle |
| Claimant            | Rhiannon Hoyle |
| Expense Category    | Member Travel  |

I certify that I have met the requirements of the Members' Allowances Order, RMSC 1992, c. M-1, as amended, have incurred accommodation expenses on the dates or months selected, and have not previously claimed or been paid for these expenses.

MR27472 Page 3 of 3