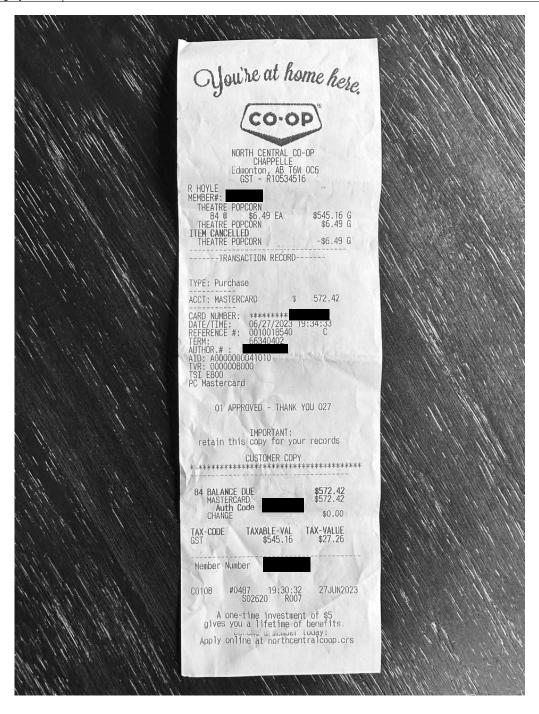

# Legislative Assembly of Alberta ME27476 - Members' Other Expenses Claim Form

Hosting = \$572.42

| Receipt Description | Theatre popcorn |
|---------------------|-----------------|
| Member Name         | Rhiannon Hoyle  |
| Claimant            | Rhiannon Hoyle  |
| Expense Category    | Other           |

I hereby certify that the whole of the expenditure was incurred and that amounts claimed have not previously been paid to me or on my behalf.

ME27476 Page 2 of 2