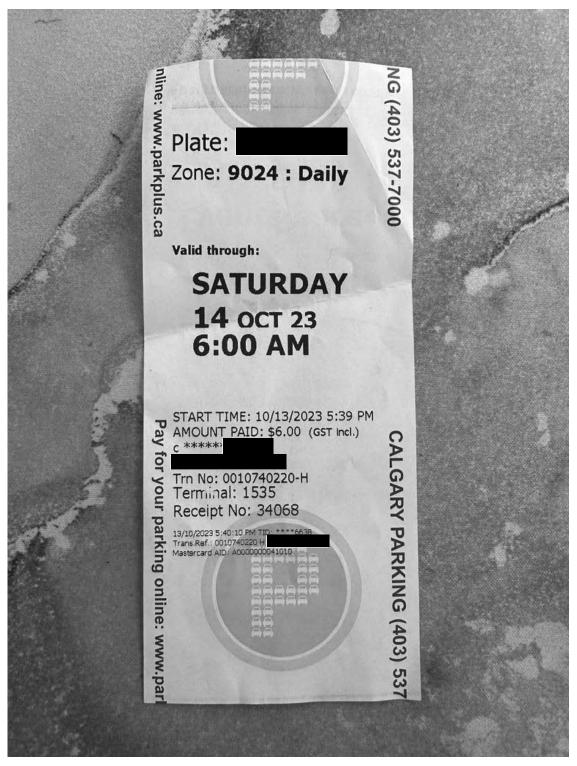

### **Legislative Assembly of Alberta ME31291 - Members' Other Expenses Claim Form**

Parking = \$5.71 + gst

| Receipt Description | Parking        |
|---------------------|----------------|
| Member Name         | Rhiannon Hoyle |
| Claimant            | Rhiannon Hoyle |
| Expense Category    | Other          |

I hereby certify that the whole of the expenditure was incurred and that amounts claimed have not previously been paid to me or on my behalf.

ME31291 Page 2 of 2