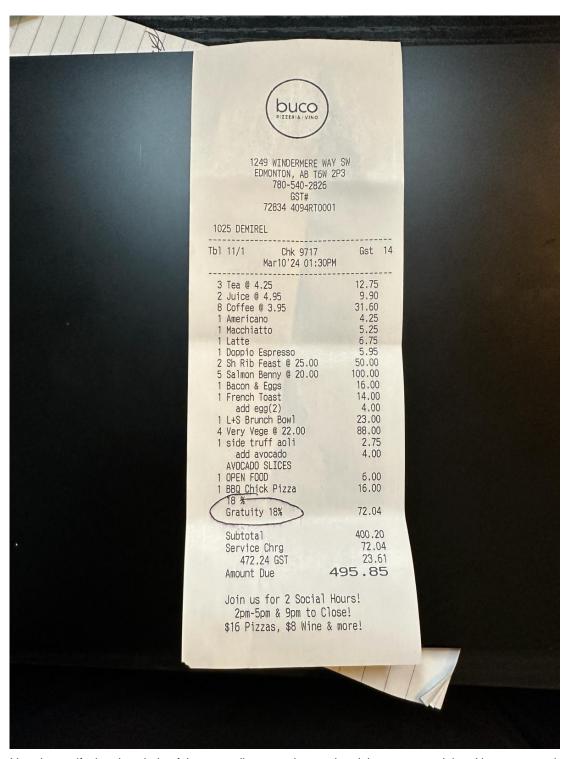

## **Legislative Assembly of Alberta ME37462 - Members' Other Expenses Claim Form**

| Receipt Description | Community roundtable meal                                                                        |
|---------------------|--------------------------------------------------------------------------------------------------|
| Member Name         | Rhiannon Hoyle                                                                                   |
| Claimant            | Rhiannon Hoyle                                                                                   |
| Expense Category    | Hosting - Individual Stakeholder(s) Hosting Purpose - Local Women in leadership Intl women's day |

I hereby certify that the whole of the expenditure was incurred and that amounts claimed have not previously been paid to me or on my behalf.