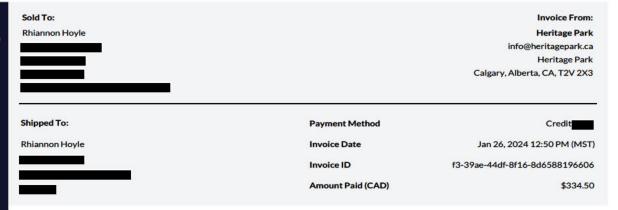

## Legislative Assembly of Alberta ME37064 - Members' Other Expenses Claim Form

| Receipt Description | Calgary Black Chamber |
|---------------------|-----------------------|
| Member Name         | Rhiannon Hoyle        |
| Claimant            | Rhiannon Hoyle        |
| Expense Category    | Other                 |

#### THIS IS NOT A TICKET AND NOT REDEEMABLE FOR ADMISSION

| Items                                                                                        | Quantity | Price    | Amount   |
|----------------------------------------------------------------------------------------------|----------|----------|----------|
| Individual Seat - The Second Annual Black History Month Dinner<br>9 Feb 2024   5:30 PM (MST) | ī        | \$150.00 | \$150.00 |
| Individual Seat - The Second Annual Black History Month Dinner<br>9 Feb 2024   5:30 PM (MST) | 1        | \$150.00 | \$150.00 |

showpass

| Subtotal     | \$300.00     |
|--------------|--------------|
| GST          | \$15.00      |
| Service Fees | \$19.50      |
| Total        | CAD \$334.50 |
|              |              |

Showpass, on behalf of the organizers, charged the Patrons credit/debit card based on the pricing inputs as set by the Event Organizer.