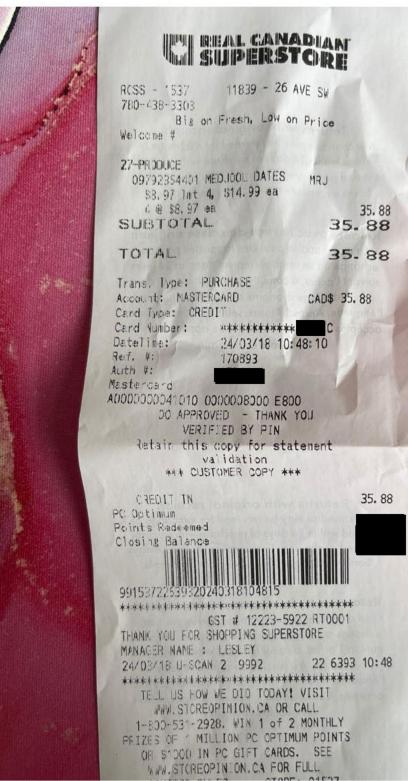

#### Legislative Assembly of Alberta VF22151 - Vendor Payment Submission Form

| Member Name      | Rhiannon Hoyle  |
|------------------|-----------------|
| Claimant         | Rhiannon Hoyle  |
| Expense Category | Office supplies |

I certify that the items listed on this invoice were received as ordered, have not been submitted for payment before and are now approved for payment.

VF22151 Page 2 of 2

Hosting - \$35.88