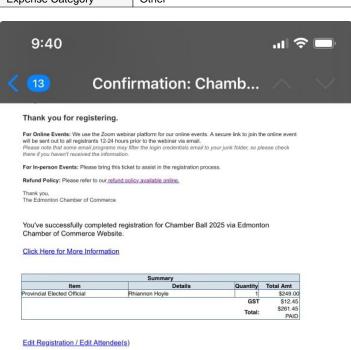

## Event Tickets Disclosable - \$249 +GST

| Member Name      | Rhiannon Hoyle |
|------------------|----------------|
| Claimant         | Rhiannon Hoyle |
| Expense Category | Other          |

Add to Google Calendar Add to Yahoo Calendar

Add to iCal (Outlook, Apple, or other) Calendar

|                                           | PRINT AT HOME TICKET                    |                                    |
|-------------------------------------------|-----------------------------------------|------------------------------------|
| Chamber Ball                              | 2025                                    |                                    |
| Date:                                     | January 25, 2025 5:00 PM - 11:00 PM MST | EDMONTON<br>CHAMBER OF<br>COMMERCE |
| Location:                                 | Edmonton Convention Centre<br>Hall D    |                                    |
| Date/Time Details:                        | Doors Open: 5:30 PM<br>Program: 7:00 PM |                                    |
| Item:                                     | Provincial Elected Official             |                                    |
| Attendee Name: R                          | hiannon Hoyle                           | 製製                                 |
| Attendee ID: 91112<br>Confirmation Number | er: e.3496.11008.50441                  |                                    |
| OR PF                                     | RESENT TICKET ON MOBILE I               | DEVICE                             |