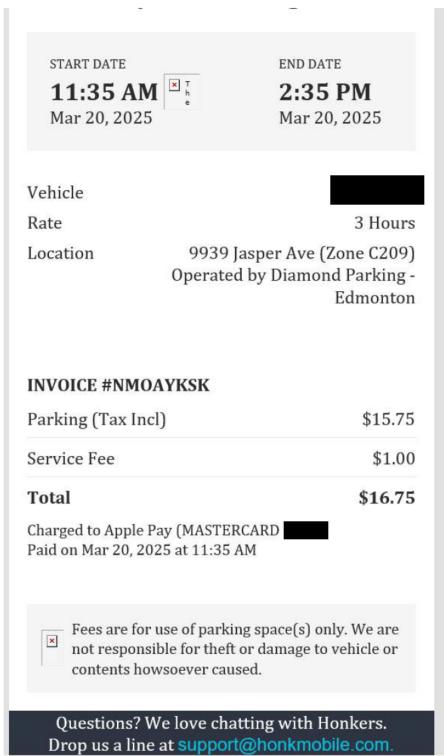

## Legislative Assembly of Alberta ME51833 - Members' Other Expenses Claim Form

| Receipt Description | Parking for stakeholder event |
|---------------------|-------------------------------|
| Member Name         | Rhiannon Hoyle                |
| Claimant            | Rhiannon Hoyle                |
| Expense Category    | Member Parking                |

I hereby certify that the whole of the expenditure was incurred and that amounts claimed have not previously been paid to me or on my behalf.

ME51833 Page 2 of 2