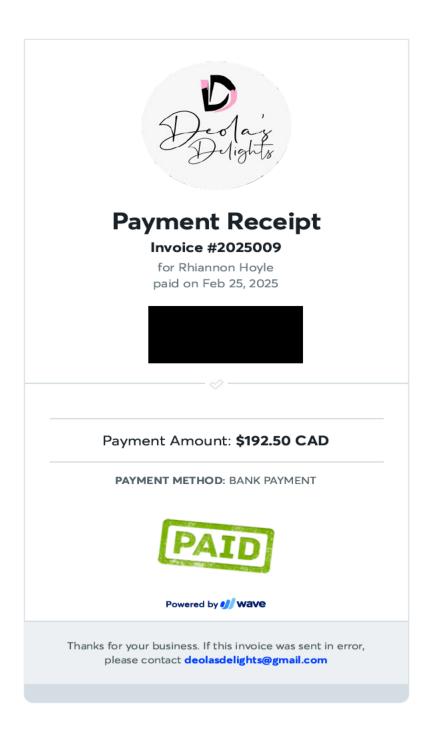

### Legislative Assembly of Alberta

### ME51299 - Members' Other Expenses Claim Form

HOSTING-\$192.50

| Receipt Description | Food for community event |
|---------------------|--------------------------|
| Member Name         | Rhiannon Hoyle           |
| Claimant            | Rhiannon Hoyle           |
| Expense Category    | Other                    |

I hereby certify that the whole of the expenditure was incurred and that amounts claimed have not previously been paid to me or on my behalf.

ME51299 Page 2 of 2