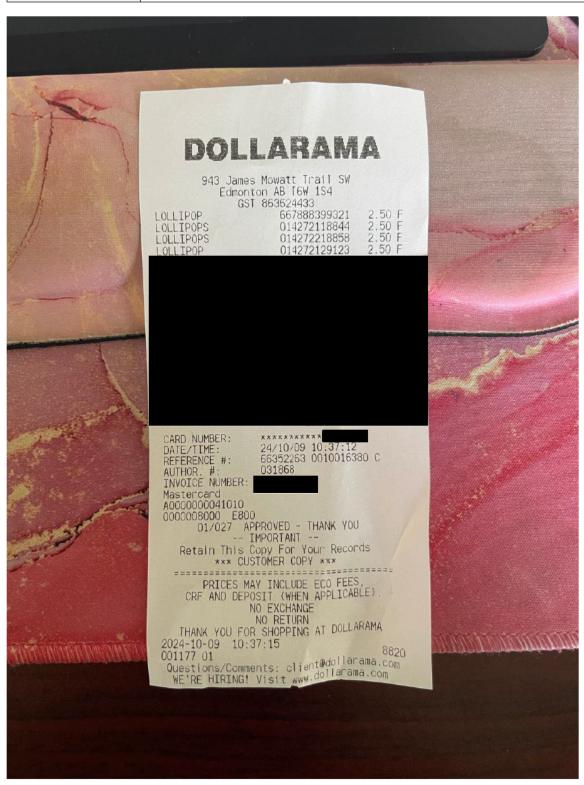

# Legislative Assembly of Alberta VF30231 - Vendor Payment Submission Form

| fember Name | Rhiannon           |                               |                      |     |    |
|-------------|--------------------|-------------------------------|----------------------|-----|----|
| Claimant    | Rhiannon           | Hoyle                         |                      |     |    |
|             | Other              | 6. 3380                       |                      |     | 41 |
|             |                    |                               |                      |     |    |
|             |                    |                               |                      |     |    |
|             |                    |                               |                      |     |    |
|             |                    |                               |                      |     |    |
|             |                    |                               |                      |     |    |
|             |                    |                               |                      |     |    |
|             |                    |                               |                      |     |    |
|             |                    |                               |                      |     |    |
|             |                    |                               |                      |     |    |
|             |                    |                               |                      |     |    |
|             |                    |                               |                      |     |    |
|             |                    |                               |                      |     |    |
|             |                    |                               |                      |     |    |
|             |                    |                               |                      |     |    |
|             |                    |                               |                      |     |    |
|             |                    |                               |                      |     |    |
|             |                    |                               |                      |     |    |
|             |                    |                               |                      |     |    |
|             | 102                | V                             | 27                   | 407 |    |
|             |                    |                               |                      |     |    |
|             |                    |                               |                      |     |    |
|             |                    |                               |                      |     |    |
|             |                    |                               |                      |     |    |
|             |                    |                               |                      |     |    |
|             |                    |                               |                      |     |    |
|             |                    |                               |                      |     |    |
| 7           | 555224971          |                               |                      |     |    |
|             | 555234871          | TIM HORTONS #8385 EDMONTON AB | Pacaint is missing   |     |    |
| 10/10       | 10/11<br>555529572 | Hillian Indiana Company       | receipt is impairig. |     |    |
|             |                    |                               |                      |     |    |
| 13          |                    |                               |                      |     |    |
|             |                    |                               |                      |     |    |
|             |                    |                               |                      | 80  |    |
|             |                    |                               |                      |     |    |
|             |                    |                               |                      |     |    |