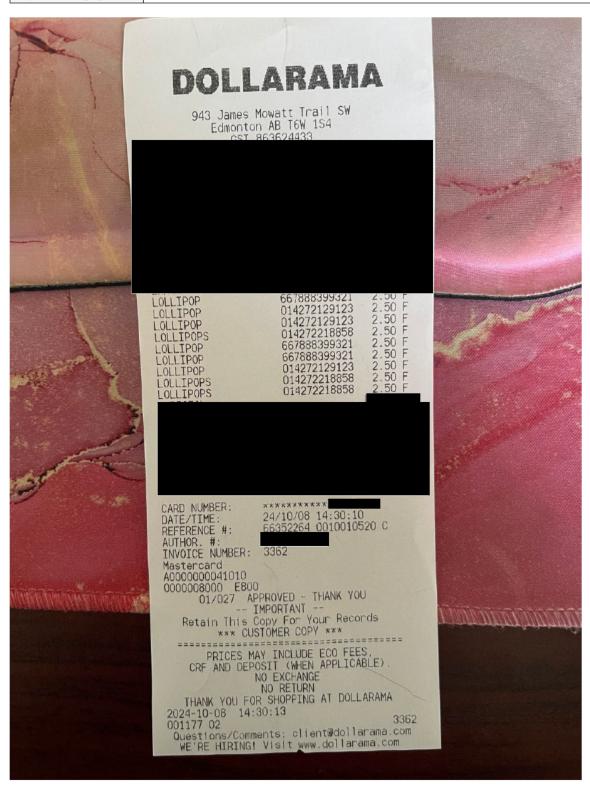

# Legislative Assembly of Alberta VF30231 - Vendor Payment Submission Form

| fember Name | Rhiannon           |                               |                      |     |    |
|-------------|--------------------|-------------------------------|----------------------|-----|----|
| Claimant    | Rhiannon           | Hoyle                         |                      |     |    |
|             | Other              | 6. 3380                       |                      |     | 41 |
|             |                    |                               |                      |     |    |
|             |                    |                               |                      |     |    |
|             |                    |                               |                      |     |    |
|             |                    |                               |                      |     |    |
|             |                    |                               |                      |     |    |
|             |                    |                               |                      |     |    |
|             |                    |                               |                      |     |    |
|             |                    |                               |                      |     |    |
|             |                    |                               |                      |     |    |
|             |                    |                               |                      |     |    |
|             |                    |                               |                      |     |    |
|             |                    |                               |                      |     |    |
|             |                    |                               |                      |     |    |
|             |                    |                               |                      |     |    |
|             |                    |                               |                      |     |    |
|             |                    |                               |                      |     |    |
|             |                    |                               |                      |     |    |
|             |                    |                               |                      |     |    |
|             | 102                | V                             | 27                   | 407 |    |
|             |                    |                               |                      |     |    |
|             |                    |                               |                      |     |    |
|             |                    |                               |                      |     |    |
|             |                    |                               |                      |     |    |
|             |                    |                               |                      |     |    |
|             |                    |                               |                      |     |    |
|             |                    |                               |                      |     |    |
| 7           | 555224971          |                               |                      |     |    |
|             | 555234871          | TIM HORTONS #8385 EDMONTON AB | Pacaint is missing   |     |    |
| 10/10       | 10/11<br>555529572 | Hillian Indiana Company       | receipt is impairig. |     |    |
|             |                    |                               |                      |     |    |
| 13          |                    |                               |                      |     |    |
|             |                    |                               |                      |     |    |
|             |                    |                               |                      | 80  |    |
|             |                    |                               |                      |     |    |
|             |                    |                               |                      |     |    |