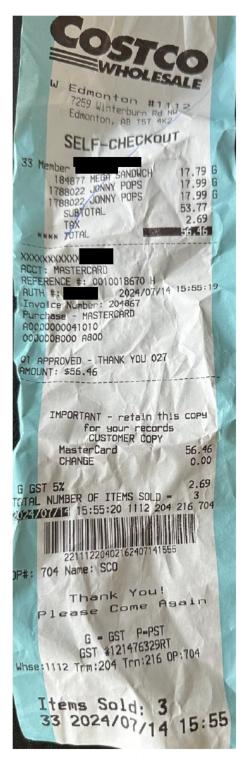

## Legislative Assembly of Alberta VF29013 - Vendor Payment Submission Form

Hosting: \$53.77 + GST

| Member Name      | Nathan Ip       |
|------------------|-----------------|
| Claimant         | Nathan Ip       |
| Expense Category | Office supplies |

I certify that the items listed on this invoice were received as ordered, have not been submitted for payment before and are now approved for payment.

VF29013 Page 7 of 8