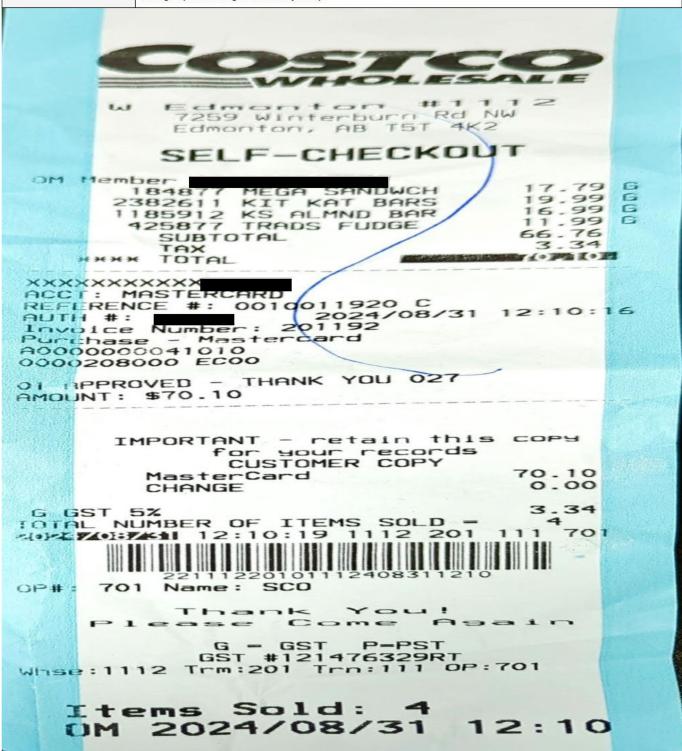

### Legislative Assembly of Alberta ME46810 - Members' Other Expenses Claim Form

Hosting: \$66.76 + GST

| Receipt Description | Costco receipt for in-riding event                                                     |
|---------------------|----------------------------------------------------------------------------------------|
| Member Name         | Nathan Ip                                                                              |
| Claimant            | Nathan Ip                                                                              |
| Expense Category    | Hosting - Individual Constituent(s) Hosting Purpose - In-riding event hosted by MLA Ip |

I hereby certify that the whole of the expenditure was incurred and that amounts claimed have not previously been paid to me or on my behalf.

ME46810 Page 2 of 2