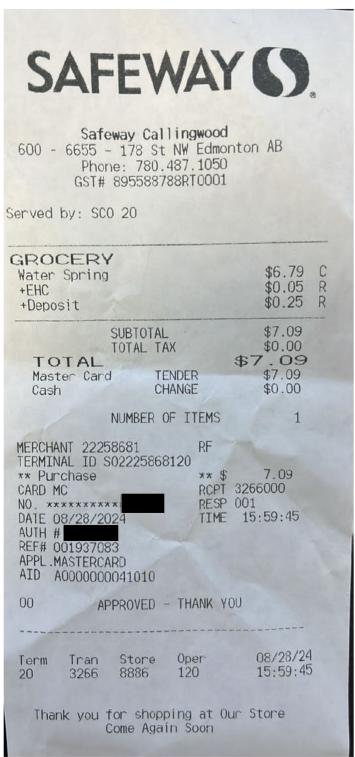

#### Legislative Assembly of Alberta ME46548 - Members' Other Expenses Claim Form

Hosting: \$7.09

| Receipt Description | Spring Water |
|---------------------|--------------|
| Member Name         | Nathan Ip    |
| Claimant            | Nathan Ip    |
| Expense Category    | Other        |

I hereby certify that the whole of the expenditure was incurred and that amounts claimed have not previously been paid to me or on my behalf.

ME46548 Page 2 of 2