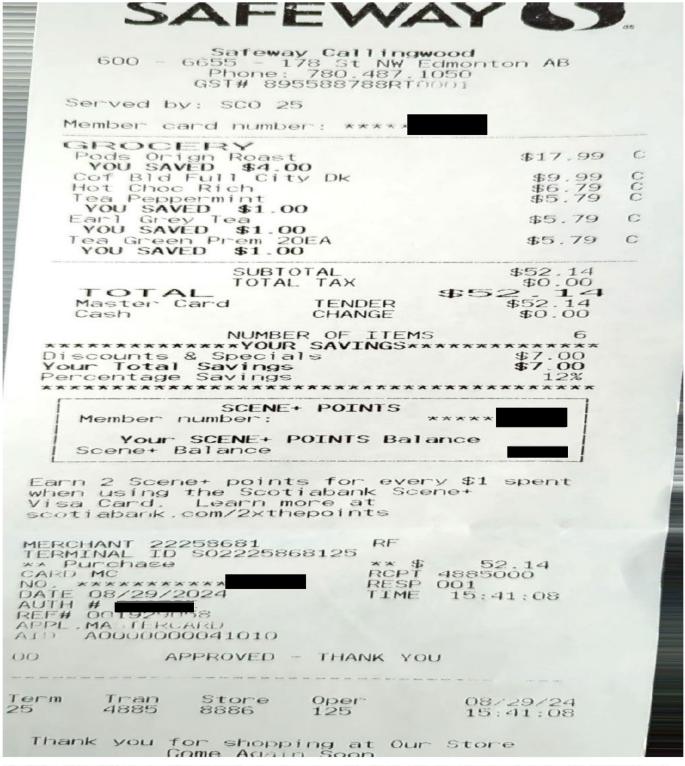

### Legislative Assembly of Alberta ME46812 - Members' Other Expenses Claim Form

Hosting: \$52.14

| Receipt Description | Safeway- office supplies (coffee & amp; tea) |
|---------------------|----------------------------------------------|
| Member Name         | Nathan Ip                                    |
| Claimant            | Nathan Ip                                    |
| Expense Category    | Other                                        |

I hereby certify that the whole of the expenditure was incurred and that amounts claimed have not previously been paid to me or on my behalf.

ME46812 Page 2 of 2