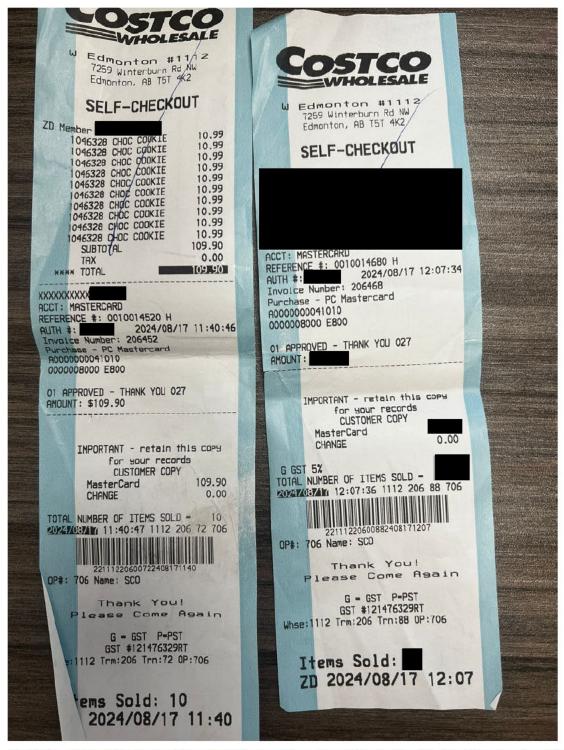

### Legislative Assembly of Alberta ME46545 - Members' Other Expenses Claim Form

Hosting: \$109.90

| Receipt Description | Costco - Hosting in ESW                                                               |
|---------------------|---------------------------------------------------------------------------------------|
| Member Name         | Nathan Ip                                                                             |
| Claimant            | Nathan Ip                                                                             |
| Expense Category    | Hosting - Individual Constituent(s) Hosting Purpose - Edgemont Community League Event |

I hereby certify that the whole of the expenditure was incurred and that amounts claimed have not previously been paid to me or on my behalf.

ME46545 Page 2 of 2