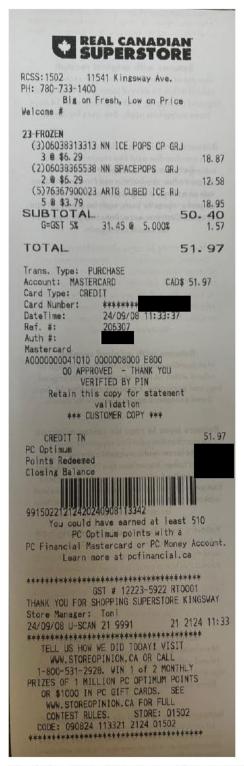

### Legislative Assembly of Alberta ME46816 - Members' Other Expenses Claim Form

Hosting: \$50.40 + GST

| Receipt Description | Superstore- ice cream for in-riding event |
|---------------------|-------------------------------------------|
| Member Name         | Nathan Ip                                 |
| Claimant            | Nathan Ip                                 |
| Expense Category    | Other                                     |