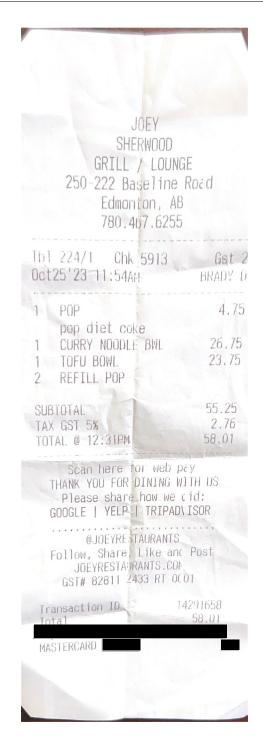

# **Legislative Assembly of Alberta ME31995 - Members' Other Expenses Claim Form**

| Receipt Description | Hosting                                                                                           |                         |
|---------------------|---------------------------------------------------------------------------------------------------|-------------------------|
| Member Name         | Kyle Kasawski                                                                                     |                         |
| Claimant            | Kyle Kasawski                                                                                     |                         |
| Expense Category    | Hosting - Individual Stakeholder(s)<br>Hosting Purpose - Discuss Ban of Renewable Energy Projects | Hosting = \$55.25 + GST |