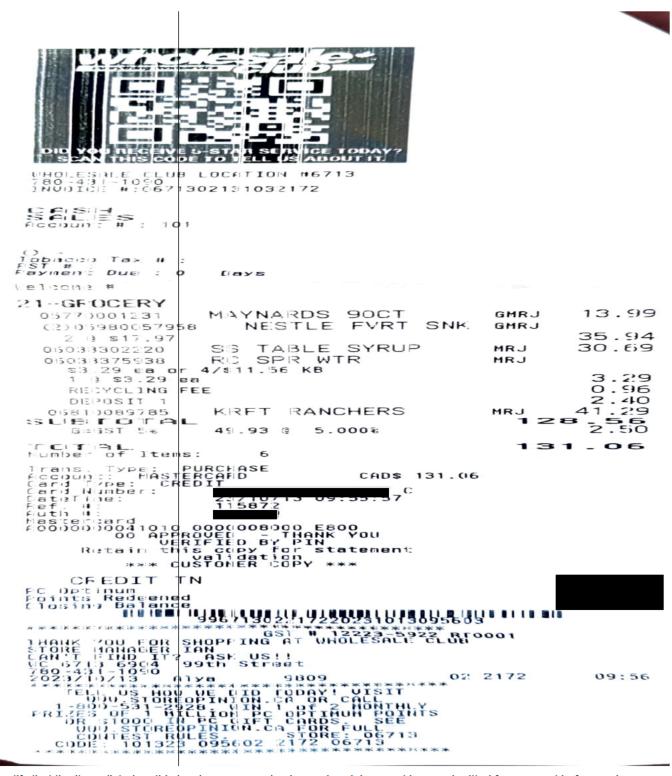

## Legislative Assembly of Alberta VF18267 - Vendor Payment Submission Form

Hosting: \$128.56 + GST

| Member Name      | Kyle Kasawski   |
|------------------|-----------------|
| Claimant         | Kyle Kasawski   |
| Expense Category | Office supplies |