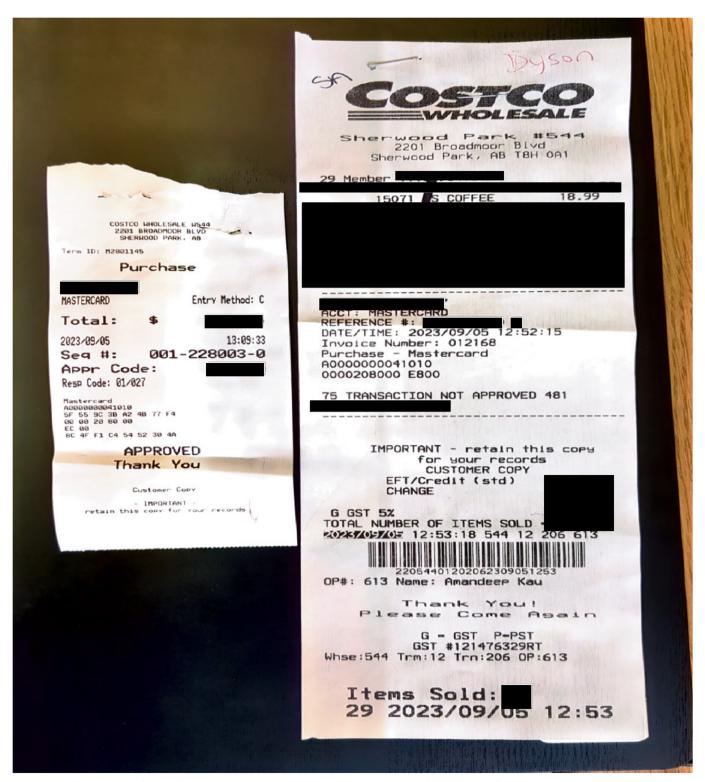

# Legislative Assembly of Alberta VF18263 - Vendor Payment Submission Form

Hosting: \$18.99

| Member Name      | Kyle Kasawski   |
|------------------|-----------------|
| Claimant         | Kyle Kasawski   |
| Expense Category | Office supplies |