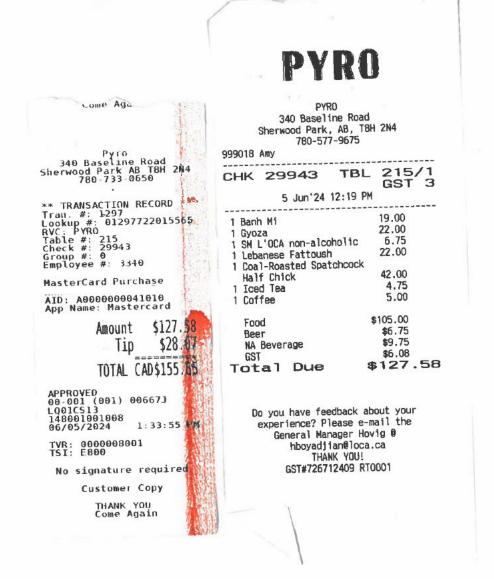

## Legislative Assembly of Alberta ME41350 - Members' Other Expenses Claim Form

Hosting: \$149.57 + GST

| Receipt Description | Lunch meeting at pyro                                                                      |
|---------------------|--------------------------------------------------------------------------------------------|
| Member Name         | Kyle Kasawski                                                                              |
| Claimant            | Kyle Kasawski                                                                              |
| Expense Category    | Hosting - Individual Stakeholder(s) Hosting Purpose - meeting with local community leaders |

I hereby certify that the whole of the expenditure was incurred and that amounts claimed have not previously been paid to me or on my behalf.

ME41350 Page 4 of 4