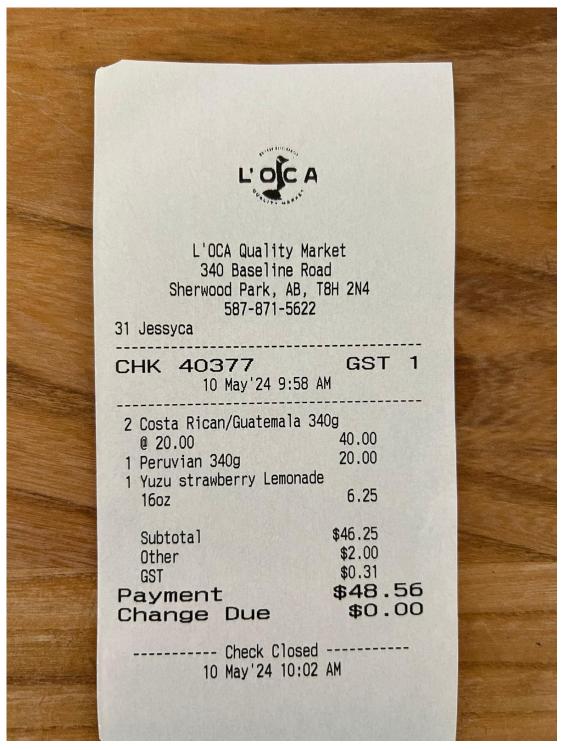

## **Legislative Assembly of Alberta ME40856 - Members' Other Expenses Claim Form**

Hosting: \$48.25 + GST

| Receipt Description | bought 2 bags of coffee and 1 lemonade                                                            |
|---------------------|---------------------------------------------------------------------------------------------------|
| Member Name         | Kyle Kasawski                                                                                     |
| Claimant            | Kyle Kasawski                                                                                     |
| Expense Category    | Hosting - Individual Stakeholder(s) Hosting Purpose - event: opening of new cafe and store, L'oca |

I hereby certify that the whole of the expenditure was incurred and that amounts claimed have not previously been paid to me or on my behalf.

ME40856 Page 2 of 2