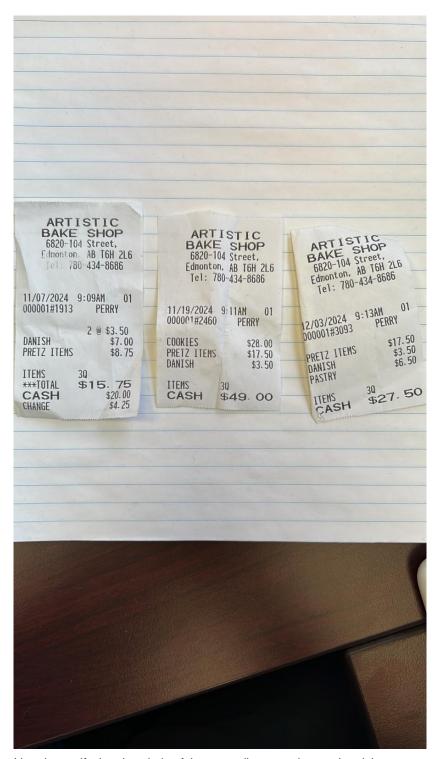

# **Legislative Assembly of Alberta ME50206 - Members' Other Expenses Claim Form**

Hosting: \$92.25

| Receipt Description | Meeting at QE                                                                          |
|---------------------|----------------------------------------------------------------------------------------|
| Member Name         | Kyle Kasawski                                                                          |
| Claimant            | Kyle Kasawski                                                                          |
| Expense Category    | Hosting - Individual Stakeholder(s) Hosting Purpose - Discuss Workers Needs in Alberta |

I hereby certify that the whole of the expenditure was incurred and that amounts claimed have not previously been paid to me or on my behalf.

ME50206 Page 2 of 4

Hosting: \$95.99