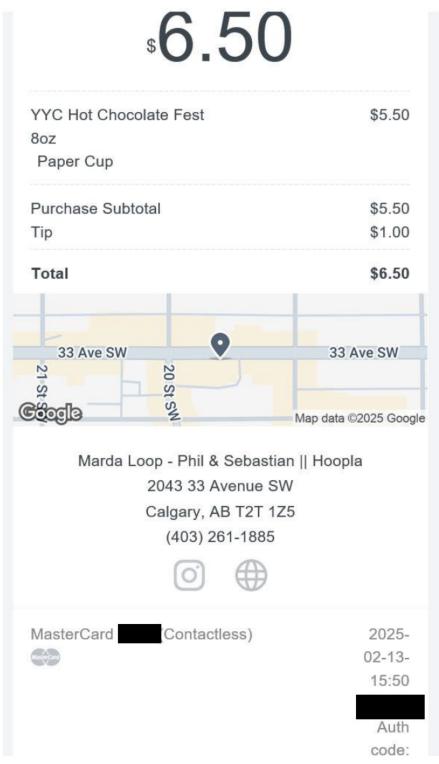

sly claimed or been paid for these expenses.

MR51956 Page 2 of 2



# Legislative Assembly of Alberta ME51218 - Members' Other Expenses Claim Form

| Receipt Description | Bell's Cafe   |
|---------------------|---------------|
| Member Name         | Samir Kayande |
| Claimant            | Samir Kayande |
| Expense Category    | Other         |



I hereby certify that the whole of the expenditure was incurred and that amounts claimed have not previously been paid to me or on my behalf.

ME51218 Page 2 of 2



## Legislative Assembly of Alberta ME51221 - Members' Other Expenses Claim Form

| Receipt Description | Phil and Seb  |
|---------------------|---------------|
| Member Name         | Samir Kayande |
| Claimant            | Samir Kayande |
| Expense Category    | Other         |



I hereby certify that the whole of the expenditure was incurred and that amounts claimed have not previously been paid to me or on my behalf.

ME51221 Page 2 of 2

I hereby certify that the whole of the expenditure was incurred and that amounts claimed have not previously been paid to me or on my behalf.



# Legislative Assembly of Alberta ME51225 - Members' Other Expenses Claim Form

| Receipt Description | Monogram YYC Fest |
|---------------------|-------------------|
| Member Name         | Samir Kayande     |
| Claimant            | Samir Kayande     |
| Expense Category    | Other             |
|                     |                   |
|                     |                   |

| Monogram Britannia                                          |