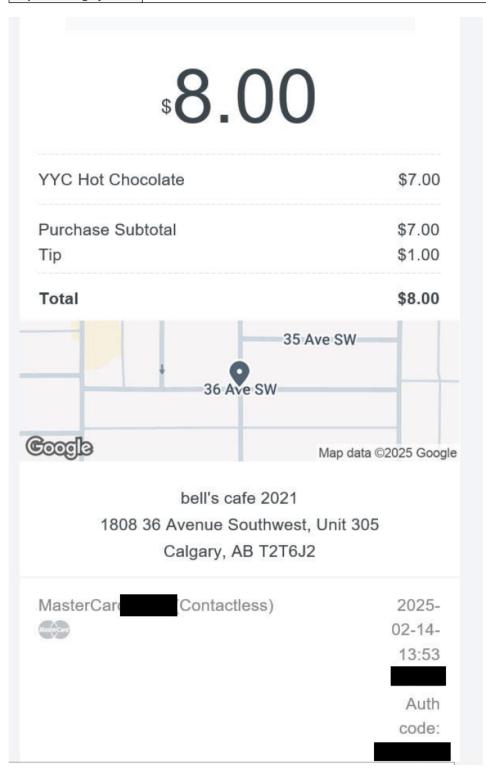

irm that the amount being claimed does not exceed my costs of maintaining the temporary residence and acknowledge that I will be personally responsible for reimbursing the Legislative Assembly Office for any payment received that exceeds this amount.

I certify that I have met the requirements of the Members' Allowances Order, RMSC 1992, c. M-1, as amended, have incurred accommodation expenses on the dates or months selected, and have not previously claimed or been paid for these expenses.

MR51956 Page 2 of 2



# Legislative Assembly of Alberta ME51218 - Members' Other Expenses Claim Form

| Receipt Description | Bell's Cafe   |
|---------------------|---------------|
| Member Name         | Samir Kayande |
| Claimant            | Samir Kayande |
| Expense Category    | Other         |



I hereby certify that the whole of the expenditure was incurred and that amounts claimed have not previously been paid to me or on my behalf.

ME51218 Page 2 of 2



## Legislative Assembly of Alberta ME51221 - Members' Other Expenses Claim Form

| Receipt Description | Phil and Seb  |
|---------------------|---------------|
| Member Name         | Samir Kayande |
| Claimant            | Samir Kayande |
| Expense Category    | Other         |



I hereby certify that the whole of the expenditure was incurred and that amounts claimed have not previously been paid to me or on my behalf.

ME51221 Page 2 of 2

I hereby certify that the whole of the expenditure was incurred and that amounts claimed have not previously been paid to me or on my behalf.



# Legislative Assembly of Alberta ME512