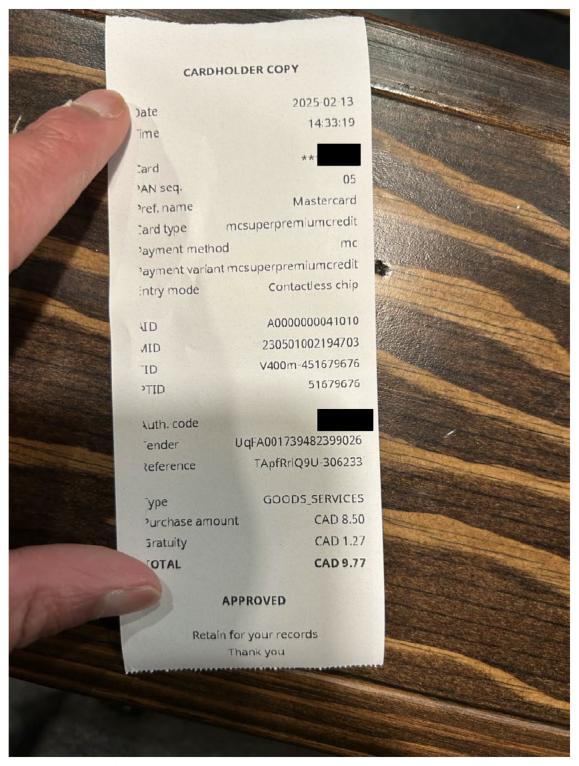

# **Legislative Assembly of Alberta**Taxi, Bus Travel - \$95.03 + GST ME50841 - Members' Other Expenses Claim Form

| Receipt Description | Red Arrow Round Trip Jan.28 |
|---------------------|-----------------------------|
| Member Name         | Samir Kayande               |