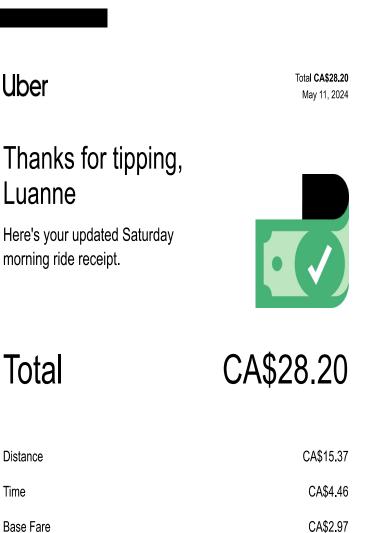

## You rode with NAVJOT

4.97 🖈 Rating

Has passed a multi-step safety screen

Every rideshare trip in Edmonton is insured for a covered auto accident by Economical Insurance.

Learn more >

| Receipt Description | Uber to Nagar Kirtan event |
|---------------------|----------------------------|
| Member Name         | Luanne Metz                |
| Claimant            | Luanne Metz                |
| Expense Category    | Taxi, Bus Travel           |

Your Saturday morning trip with Uber

Uber Receipts <noreply@uber.com> Sat 11/05/2024 14:31

Uber

Luanne

Total

Distance

Base Fare

Time

morning ride receipt.

## Legislative Assembly of Alberta ME42576 - Members' Other Expenses Claim Form

| Receipt Description | Uber to Nagar Kirtan event |
|---------------------|----------------------------|
| Member Name         | Luanne Metz                |
| Claimant            | Luanne Metz                |
| Expense Category    | Taxi, Bus Travel           |

| Subtotal                   | CA\$22.80 |
|----------------------------|-----------|
| TNC fee recovery surcharge | CA\$0.45  |
| Tip                        | CA\$3.79  |
| GST                        | CA\$1.16  |

## Payments

CA\$28.20

Visit the trip page for more information, including invoices (where available)

**Switch Payment Method** 

**Download PDF** 

## You rode with MUHAMMAD

```
4.94 🖈 Rating
```

2. Has passed a multi-step safety screen

TNDL License Number:

Please call 3-1-1 with any Compliments/Concerns