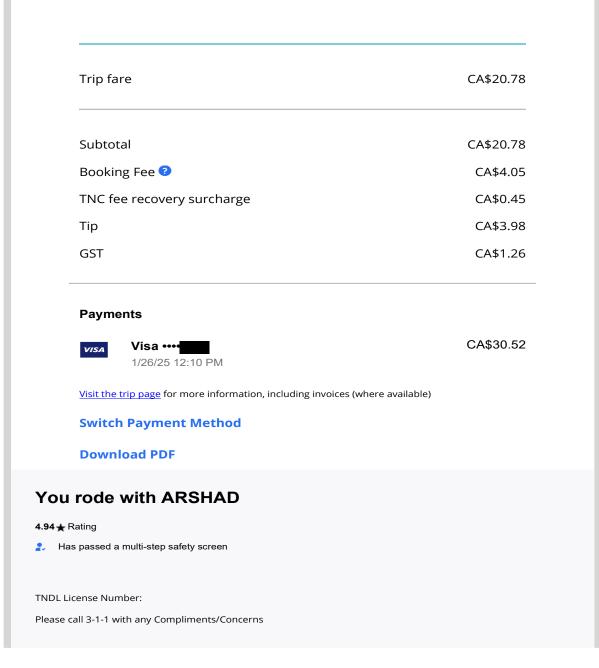

### **Calgary-Varsity**

From: Luanne Metz

**Sent:** January 27, 2025 8:59 AM

**To:** Calgary-Varsity

**Subject:** Fw: Your Sunday morning trip with Uber

For home to lunar new year event

Dr Luanne Metz

From: noreply=uber.com@mgt.uber.com <noreply=uber.com@mgt.uber.com> on behalf of Uber Receipts <noreply@uber.com>

<noreply@uber.com>

Sent: Sunday, January 26, 2025 12:10

Subject: Your Sunday morning trip with Uber

### **Uber**

Total **CA\$30.52** January 26, 2025

# Thanks for tipping, Luanne

Here's your updated Sunday morning ride receipt.

**Total** 

CA\$30.52

1

| Receipt Description | Lunar New Year event uber |
|---------------------|---------------------------|
| Member Name         | Luanne Metz               |
| Claimant            | Luanne Metz               |
| Expense Category    | Taxi. Bus Travel          |