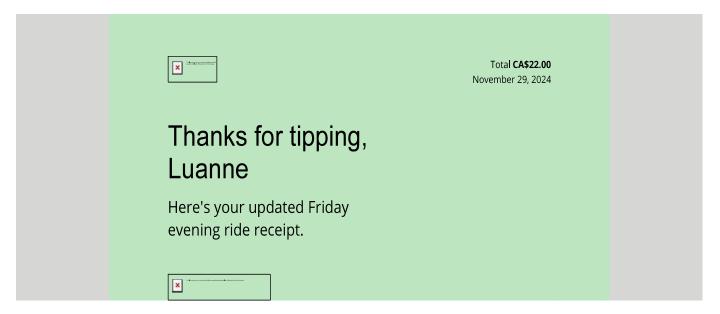

# **Legislative Assembly of Alberta**

| M.                  | ME52272 - Members' Other Expenses Claim Form      |
|---------------------|---------------------------------------------------|
| Receipt Description | Uber to Alberta Children & #39;s foundation event |
| Member Name         | Luanne Metz                                       |
| Claimant            | Luanne Metz                                       |
| Expense Category    | Taxi, Bus Travel                                  |
|                     |                                                   |

### Total CA\$22.00

| T : 6                      | C1410.40  |
|----------------------------|-----------|
| Trip fare                  | CA\$19.40 |
| Subtotal                   | CA\$19.40 |
| Booking Fee 🗔              | CA\$0.15  |
| TNC fee recovery surcharge | CA\$0.45  |
| Tip                        | CA\$4.00  |
| Promotion                  | -CA\$3.00 |
| GST                        | CA\$1.00  |
|                            |           |

### **Payments**

CA\$22.00 × 11/29/24 9:50 PM

<u>Visit the trip page</u> for more information, including invoices (where available)

Receipt Description

Member Name

Claimant

Luanne Metz

Taxi, Bus Travel