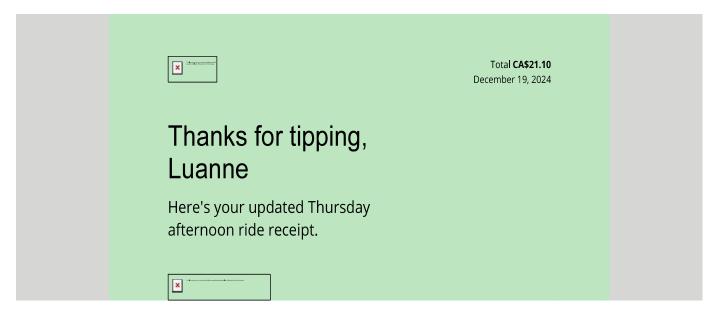

### **Luanne Metz**

From: Luanne Metz

**Sent:** Monday, March 31, 2025 4:01 PM

To: Luanne Metz

**Subject:** Fw: Your Thursday afternoon trip with Uber

Other way of uber caucus event

Dr Luanne Metz

From: noreply=uber.com@mgt.uber.com <noreply=uber.com@mgt.uber.com> on behalf of Uber Receipts <noreply@uber.com>

Sent: Thursday December 19 2024 13:36

To:

Subject: Your Thursday afternoon trip with Uber

# **Legislative Assembly of Alberta**

| ME52272 - Members' Other Expenses Claim Form |
|----------------------------------------------|
| penses Claim Form                            |

Uber to gov press conference
Luanne Metz
Luanne Metz
Taxi, Bus Travel

| Total                                                               | CA\$21.10         |
|---------------------------------------------------------------------|-------------------|
| Trip fare                                                           | CA\$14.61         |
| Subtota <b>l</b>                                                    | CA\$14.61         |
| Booking Fee 🗔                                                       | CA\$1.70          |
| TNC fee recovery surcharge                                          | CA\$0.45          |
| Тір                                                                 | CA\$3.50          |
| GST                                                                 | CA\$0.84          |
| Payments                                                            |                   |
| Visa •• 12/19/24 1:35 PM                                            | CA\$21.10         |
| <u>Visit the trip page</u> for more information, including invoices | (where available) |