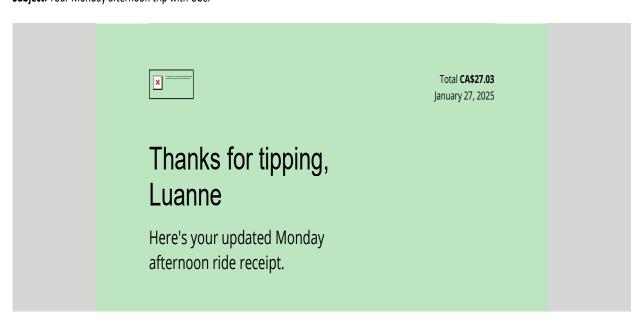

### **Luanne Metz**

From: Luanne Metz

**Sent:** Monday, March 31, 2025 3:59 PM

To: Luanne Metz

**Subject:** Fw: Your Monday afternoon trip with Uber

This is one way of the trip. This is to the event. Only the other direction was previously reimbursed (that w for 19.18

### Dr Luanne Metz

From: Uber Receipts <noreply@uber.com> Sent: Monday, January 27, 2025 14:56

To:

Subject: Your Monday afternoon trip with Uber

1

| Receipt Description | Taxi to Caucus event |
|---------------------|----------------------|
| Member Name         | Luanne Metz          |
| Claimant            | Luanne Metz          |
| Expense Category    | Taxi. Bus Travel     |