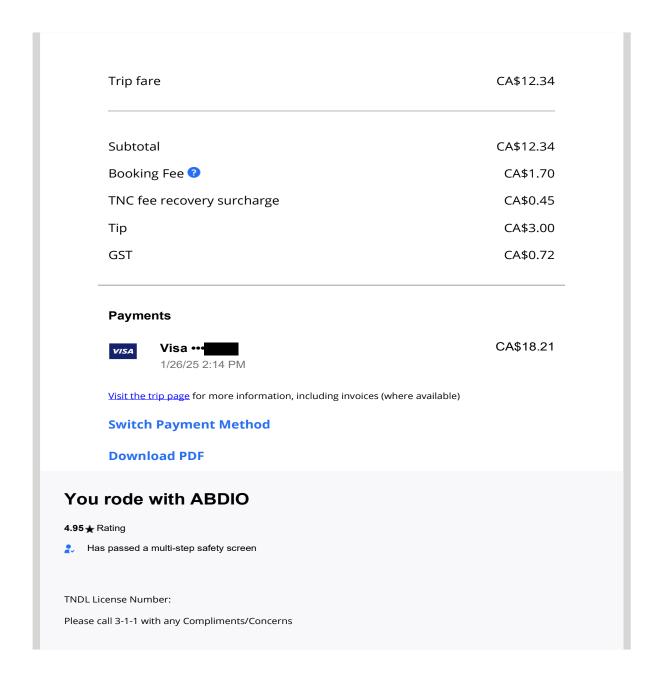

### **Calgary-Varsity**

From: Luanne Metz

**Sent:** January 27, 2025 8:57 AM

**To:** Calgary-Varsity

**Subject:** Fw: Your Sunday afternoon trip with Uber

Lunar new year to oval

Dr Luanne Metz

From: Uber Receipts <noreply@uber.com> Sent: Sunday, January 26, 2025 14:14

To:

Subject: Your Sunday afternoon trip with Uber

### **Uber**

Total **CA\$18.21** January 26, 2025

# Thanks for tipping, Luanne

Here's your updated Sunday afternoon ride receipt.

**Total** 

CA\$18.21

1

| Receipt Description | Lunar New Year event to Olympic Oval Uber |
|---------------------|-------------------------------------------|
| Member Name         | Luanne Metz                               |
| Claimant            | Luanne Metz                               |
| Expense Category    | Taxi. Bus Travel                          |