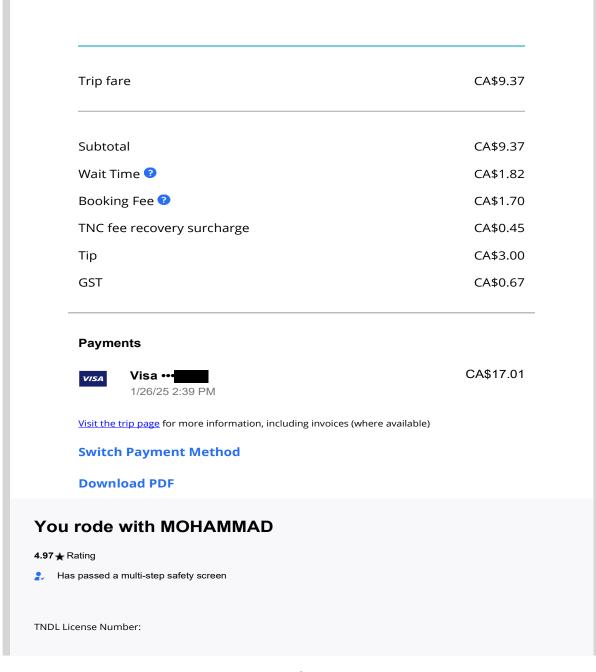

### **Calgary-Varsity**

From: Luanne Metz

**Sent:** January 27, 2025 8:56 AM

**To:** Calgary-Varsity

**Subject:** Fw: Your Sunday afternoon trip with Uber

Home from oval event

Dr Luanne Metz

From: noreply=uber.com@mgt.uber.com <noreply=uber.com@mgt.uber.com> on behalf of Uber Receipts <noreply@uber.com>

<noreply@uber.com>

Sent: Sunday, January 26, 2025 14:39

o:

Subject: Your Sunday afternoon trip with Uber

### **Uber**

Total **CA\$17.01** January 26, 2025

# Thanks for tipping, Luanne

Here's your updated Sunday afternoon ride receipt.

**Total** 

CA\$17.01

1

| Receipt Description | Olympic Oval to Home Uber |
|---------------------|---------------------------|
| Member Name         | Luanne Metz               |
| Claimant            | Luanne Metz               |
| Expense Category    | Taxi Bus Travel           |