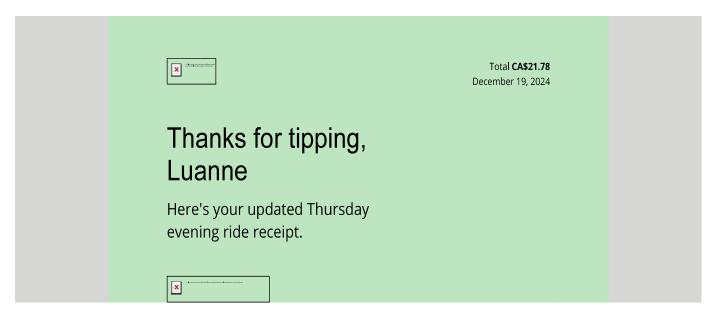

### Luanne Metz

Luanne Metz From:

Monday, March 31, 2025 4:00 PM Sent:

To: Luanne Metz

Subject: Fw: Your Thursday evening trip with Uber

Dec 19 caucus event

Dr Luanne Metz

From: noreply=uber.com@mgt.uber.com <noreply=uber.com@mgt.uber.com> on behalf of Uber Receipts <noreply@uber.com>

Sent: Thursday, December 19, 2024 20:15

To

Subject: Your Thursday evening trip with Uber

# ME52272 - Members' Other Expenses Claim Form **Legislative Assembly of Alberta**

| Receipt Description | Uber from Caucus event |
|---------------------|------------------------|
| Member Name         | Luanne Metz            |
| Claimant            | Luanne Metz            |
| Expense Category    | Taxi, Bus Travel       |
|                     |                        |