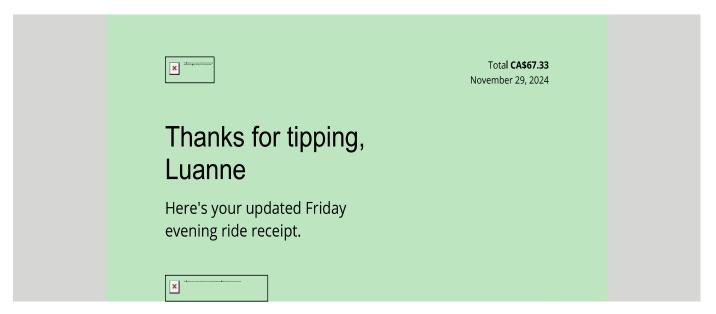

### **Luanne Metz**

Luanne Metz From:

Monday, March 31, 2025 4:02 PM Sent:

To: Luanne Metz

Subject: Fw: Your Friday evening trip with Uber

Childrens hosp gala uber

Dr Luanne Metz

From: Uber Receipts <noreply@uber.com> Sent: Friday, November 29, 2024 21:54

Subject: Your Friday evening trip with Uber

| <b>〈</b>            |                                       |
|---------------------|---------------------------------------|
| Receipt Description | Uber From Children's Foundation event |
| Member Name         | Luanne Metz                           |
| Claimant            | Luanne Metz                           |
| Expense Category    | Taxi, Bus Travel                      |
|                     |                                       |

| Total                      | CA\$67.33 |
|----------------------------|-----------|
| Trip fare                  | CA\$66.07 |
| Subtotal                   | CA\$66.07 |
| Booking Fee                | CA\$0.15  |
| TNC fee recovery surcharge | CA\$0.45  |
| Tip                        | CA\$4.00  |
| Promotion                  | -CA\$6.67 |
| GST                        | CA\$3.33  |
| Payments                   |           |
| Visa ••• 11/29/24 9:54 PM  | CA\$67.33 |