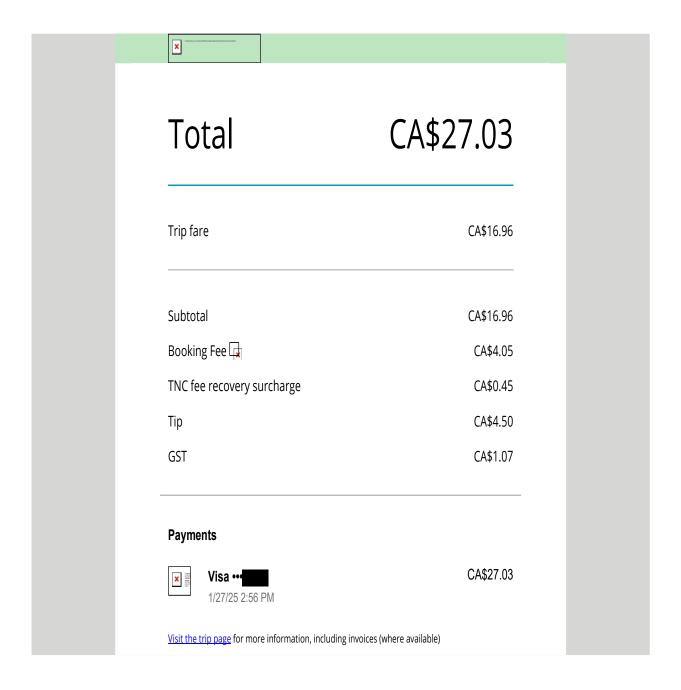

### **Luanne Metz**

From: Luanne Metz

**Sent:** Monday, March 31, 2025 3:59 PM

To: Luanne Metz

**Subject:** Fw: Your Monday afternoon trip with Uber

This is one way of the trip. This is to the event. Only the other direction was previously reimbursed (that w for 19.18

### Dr Luanne Metz

From: Uber Receipts <noreply@uber.com> Sent: Monday, January 27, 2025 14:56

To:

Subject: Your Monday afternoon trip with Uber

1

| Receipt Description | Taxi to Caucus event |
|---------------------|----------------------|
| Member Name         | Luanne Metz          |
| Claimant            | Luanne Metz          |
| Expense Category    | Taxi. Bus Travel     |