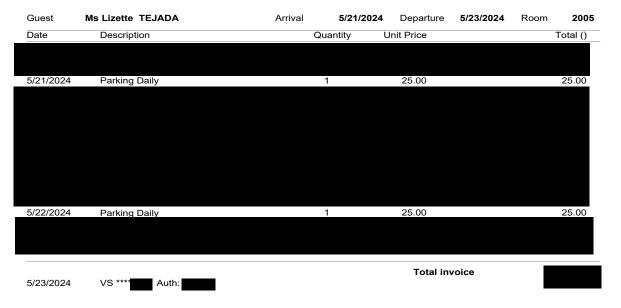

# Legislative Assembly of Alberta MR45089 - Members' Temporary Accommodation Allowance Claim Form

| Form Type       | Members' Temporary Accommodation Allowance Claim |
|-----------------|--------------------------------------------------|
| Form ID         | MR45089                                          |
| Description     | Coast Hotel Stay May 21 to May 23                |
| Claimant        | Lizette Tejada                                   |
| Employee Number |                                                  |
| Constituency    | Calgary-Klein 15 (Lizette Tejada)                |
| Date Submitted  | July 26, 2024                                    |
| Date Received   | July 29, 2024                                    |
| Mailing Address |                                                  |

| Specific Date of Temporary Residency | Subtotal | G.S.T. | Total  |
|--------------------------------------|----------|--------|--------|
| May 22, 2024                         | 143.54   |        | 143.54 |
| May 21, 2024                         | 143.54   |        | 143.54 |
| Grand Total                          | 287.08   |        | 287.08 |

| Office Use Only | 287.08 | Subtotal    |
|-----------------|--------|-------------|
|                 |        | G.S.T       |
|                 | 287.08 | Grand Total |

I certify that I have met the requirements of the Members' Allowances Order, RMSC 1992, c. M-1, as amended, have incurred accommodation expenses on the dates or months selected, and have not previously claimed or been paid for these expenses.

MR45089 Page 2 of 4