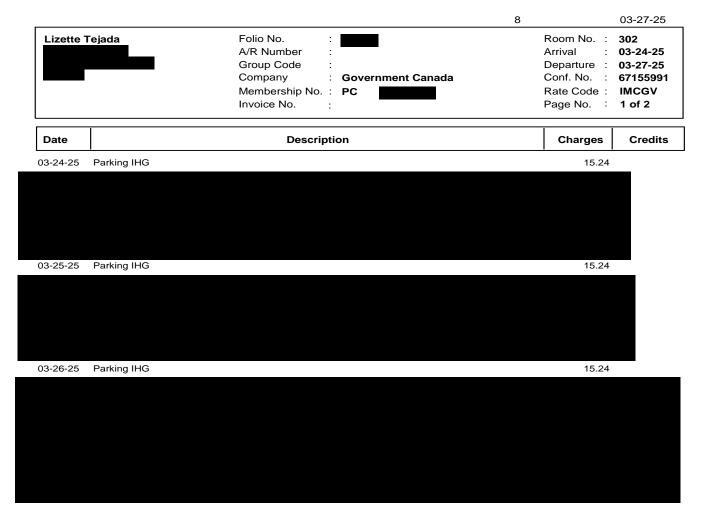

# Legislative Assembly of Alberta MR53390 - Members' Temporary Accommodation Allowance Claim Form

| Form Type       | Members' Temporary Accommodation Allowance Claim |
|-----------------|--------------------------------------------------|
| Form ID         | MR53390                                          |
| Description     | Hotel Stay Mar 24 to 27                          |
| Claimant        | Lizette Tejada                                   |
| Employee Number |                                                  |
| Constituency    | Calgary-Klein 15 (Lizette Tejada)                |
| Date Submitted  | April 4, 2025                                    |
| Date Received   | April 4, 2025                                    |
| Mailing Address |                                                  |

| Specific Date of Temporary Residency |        | Subtotal | G.S.T. |        | Total |
|--------------------------------------|--------|----------|--------|--------|-------|
| Mar 26, 2025                         | 149.96 |          |        | 149.96 |       |
| Mar 25, 2025                         | 149.96 |          |        | 149.96 |       |
| Mar 24, 2025                         | 149.96 |          |        | 149.96 |       |
| Grand Total                          | 449.88 |          |        | 449.88 |       |