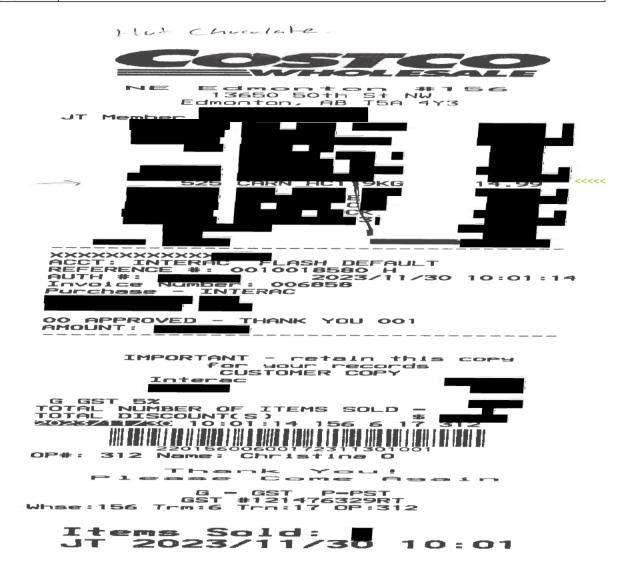

# Legislative Assembly of Alberta SE32095 - Staff Other Expenses Claim Form

Hosting - \$14.99 + GST

| Receipt Description | Costco-hot chocolate (CARN HC1 9KG) |
|---------------------|-------------------------------------|
| Member Name         | Peggy Wright                        |
| Claimant            | David Krueger                       |
| Expense Category    | Other                               |

I hereby certify that the whole of the expenditure was incurred and that amounts claimed have not previously been paid to my staff or on their behalf.

SE32095