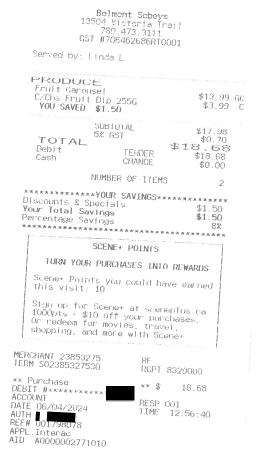

## **Legislative Assembly of Alberta SE41314 - Staff Other Expenses Claim Form**

| Receipt Description | fruit tray and dip                                                               |
|---------------------|----------------------------------------------------------------------------------|
| Member Name         | Peggy Wright                                                                     |
| Claimant            | Rayna Haythorne                                                                  |
| Expense Category    | Hosting - Group (Beacon Heights Seniors Group) Hosting Purpose - Seniors outreac |