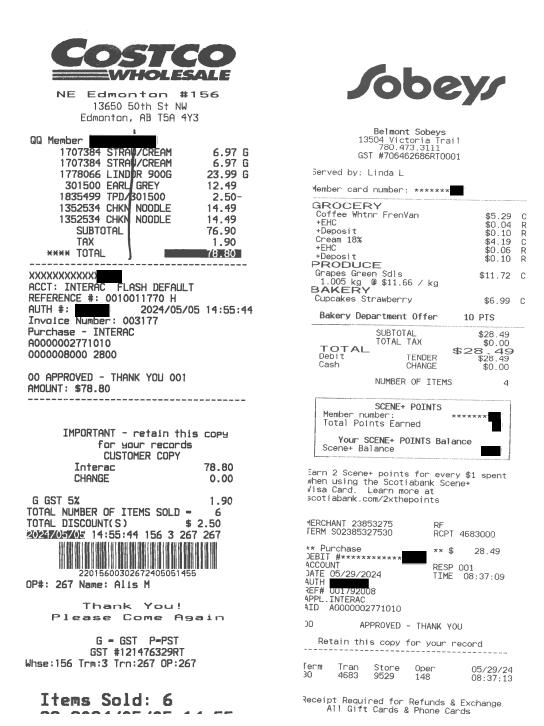

### **Legislative Assembly of Alberta** SE41485 - Staff Other Expenses Claim Form

| Receipt Description | Office/Event Hosting Supplies |
|---------------------|-------------------------------|
| Member Name         | Peggy Wright                  |
| Claimant            | David Krueger                 |
| Expense Category    | Other                         |

## **Legislative Assembly of Alberta SE41314 - Staff Other Expenses Claim Form**

| Receipt Description | fruit tray and dip                                                               |
|---------------------|----------------------------------------------------------------------------------|
| Member Name         | Peggy Wright                                                                     |
| Claimant            | Rayna Haythorne                                                                  |
| Expense Category    | Hosting - Group (Beacon Heights Seniors Group) Hosting Purpose - Seniors outreac |