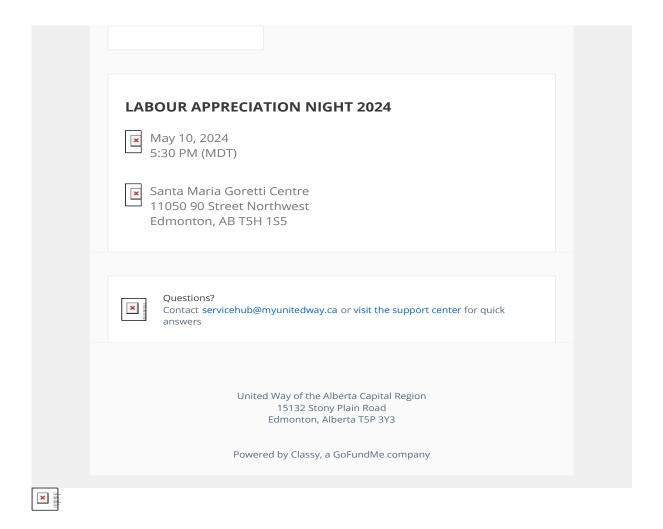

### **David Krueger - Edmonton-Beverly-Clareview**

From: info=22765.classy-mail.org@classy-mail.org on behalf of United Way of the Alberta

Capital Region <info@22765.classy-mail.org>

**Sent:** Friday, April 12, 2024 5:18 PM

**To:** David Krueger - Edmonton-Beverly-Clareview **Subject:** United Way Confirmation: Thank you!

| Suc                                                                     | ccess! We received your order.                                                                                               |
|-------------------------------------------------------------------------|------------------------------------------------------------------------------------------------------------------------------|
| × diameter                                                              |                                                                                                                              |
| Order confirmation                                                      | n                                                                                                                            |
| Hello David,  Thank you for your purchas 2024. You can find your ord    | se! We will see you at Labour Appreciation Night der summary below. Please email with any concerns.  Order no.  Apr 12, 2024 |
| Order Summary  Single CA\$100.00  1 attendee per ticket - David Krueger |                                                                                                                              |
| - David<br>Krueger                                                      |                                                                                                                              |