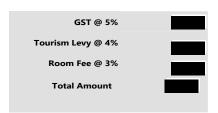

07-03-24

Room

Arrival (MMDDYY)

Destination Marketing Fee

Tourism Levy

Routed From Wright Peggy Of Room #0414

Routed From Wright Peggy Of Room #0414

| Date     | Description                                                         | Charges | Payments |
|----------|---------------------------------------------------------------------|---------|----------|
|          |                                                                     |         |          |
|          |                                                                     | _       |          |
|          |                                                                     |         |          |
|          |                                                                     |         |          |
| 07-06-24 | Room Charge Routed From Wright Peggy Of Room #0414                  | 449.00  |          |
| 07-06-24 | Destination Marketing Fee<br>Routed From Wright Peggy Of Room #0414 | 13.47   |          |
| 07-06-24 | Tourism Levy Routed From Wright Peggy Of Room #0414                 | 18.50   |          |
|          |                                                                     | _       |          |
|          |                                                                     | _       |          |
|          |                                                                     | _       |          |
|          |                                                                     | _       |          |
|          |                                                                     |         |          |