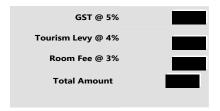

07-03-24

Room

Arrival (MMDDYY)

Destination Marketing Fee

Tourism Levy

Routed From Wright Peggy Of Room #0414

Routed From Wright Peggy Of Room #0414

| Date     | Description                                                         | Charges | Payments |
|----------|---------------------------------------------------------------------|---------|----------|
|          |                                                                     |         |          |
|          |                                                                     | _       |          |
|          |                                                                     |         |          |
|          |                                                                     |         |          |
| 07-06-24 | Room Charge Routed From Wright Peggy Of Room #0414                  | 449.00  |          |
| 07-06-24 | Destination Marketing Fee<br>Routed From Wright Peggy Of Room #0414 | 13.47   |          |
| 07-06-24 | Tourism Levy Routed From Wright Peggy Of Room #0414                 | 18.50   |          |
|          |                                                                     | _       |          |
|          |                                                                     | _       |          |
|          |                                                                     | _       |          |
|          |                                                                     | _       |          |
|          |                                                                     |         |          |