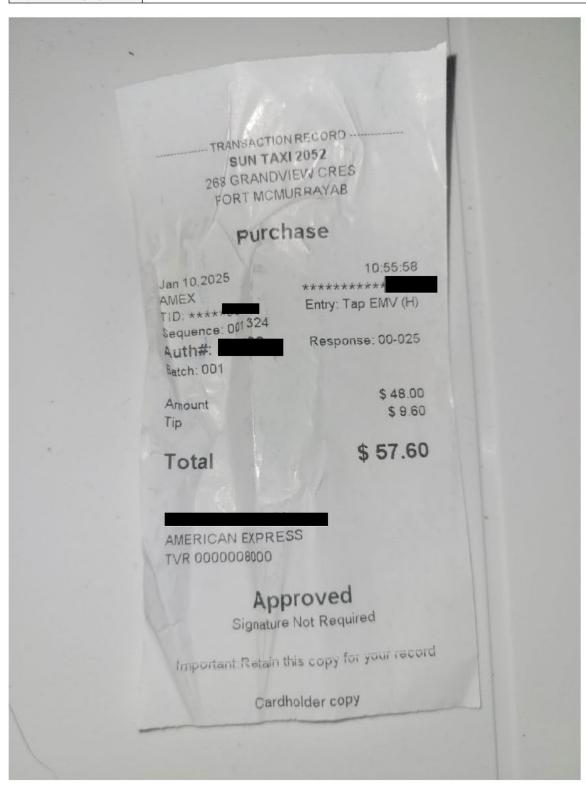

I certify that the items listed on this invoice were received as ordered, have not been submitted for payment before and are now approved for payment.

VF31904 Page 12 of 14

Taxi, Bus Travel - \$54.16+GST