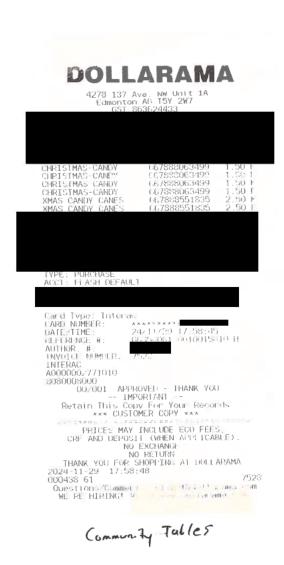

#### Hosting - \$24.94+GST

| Receipt Description | Card Holders for Poinsettia Tour |
|---------------------|----------------------------------|
| Member Name         | Peggy Wright                     |
| Claimant            | David Krueger                    |
| Expense Category    | Other                            |

Belmont Sobeys 13504 Victoria Trail 780.473.3111 GST #706462686RT0001

Served by: jennifer

| GROCER'<br>Cndy Cns Mir                   | ni Pepmin           | \$7.99 GC                        |
|-------------------------------------------|---------------------|----------------------------------|
| POINTS EARNE<br>Syrup Carame              | al Btl              | 100 PTS<br>\$6.99 C<br>\$2.49 GC |
| M/Mallow-Wht<br>YOU SAVED<br>M/Mallow-Wht | \$0.50              | \$2.49 GC<br>\$2.49 GC           |
| YOU SAVED                                 | \$0.50              | \$2.49 GC                        |
| YOU SAVED Jet M/Mallov YOU SAVED          | \$0.50<br>*         | \$2.49 GC                        |
|                                           | SUBTOTAL.<br>5% GST | \$24.94<br>\$0.90                |
| TOTAL<br>Debit<br>Cash                    | TENDER<br>CHANGE    | \$25.84<br>\$25.84<br>\$0.00     |
|                                           | NUMBER OF ITEM      | ıs 6                             |