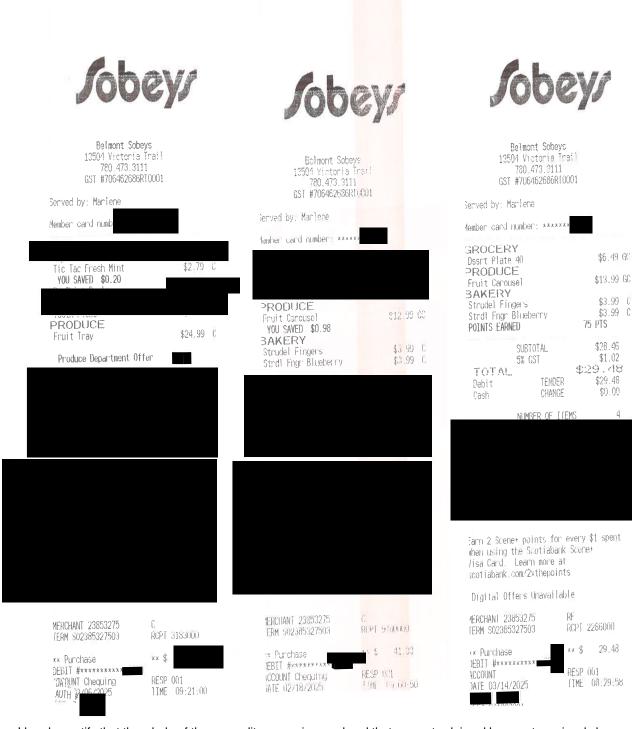

Belmont Sobeys 13504 Victoria Trail 780.473.3111 GST #706462686RT0001

Served by: jennifer

| GROCER'<br>Cndy Cns Mir                   | ni Pepmin           | \$7.99 GC                        |
|-------------------------------------------|---------------------|----------------------------------|
| POINTS EARNE<br>Syrup Carame              | al Btl              | 100 PTS<br>\$6.99 C<br>\$2.49 GC |
| M/Mallow-Wht<br>YOU SAVED<br>M/Mallow-Wht | \$0.50              | \$2.49 GC<br>\$2.49 GC           |
| YOU SAVED                                 | \$0.50              | \$2.49 GC                        |
| YOU SAVED Jet M/Mallov YOU SAVED          | \$0.50<br>*         | \$2.49 GC                        |
|                                           | SUBTOTAL.<br>5% GST | \$24.94<br>\$0.90                |
| TOTAL<br>Debit<br>Cash                    | TENDER<br>CHANGE    | \$25.84<br>\$25.84<br>\$0.00     |
|                                           | NUMBER OF ITEM      | ıs 6                             |