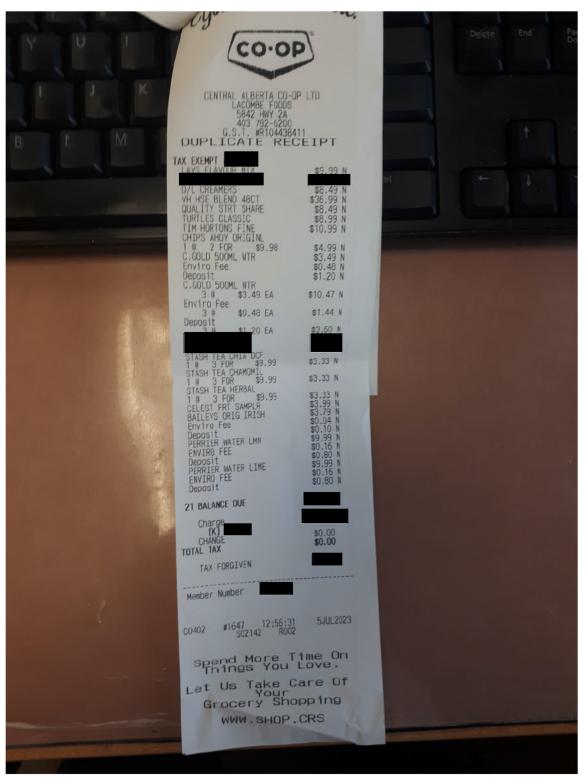

## Legislative Assembly of Alberta VF16565 - Vendor Payment Submission Form

| Member Name      | Jennifer Johnson |                    |
|------------------|------------------|--------------------|
| Claimant         | Jennifer Johnson |                    |
| Expense Category | Office supplies  | Hosting = \$149.42 |

I certify that the items listed on this invoice were received as ordered, have not been submitted for payment before and are now approved for payment.

VF16565 Page 2 of 4