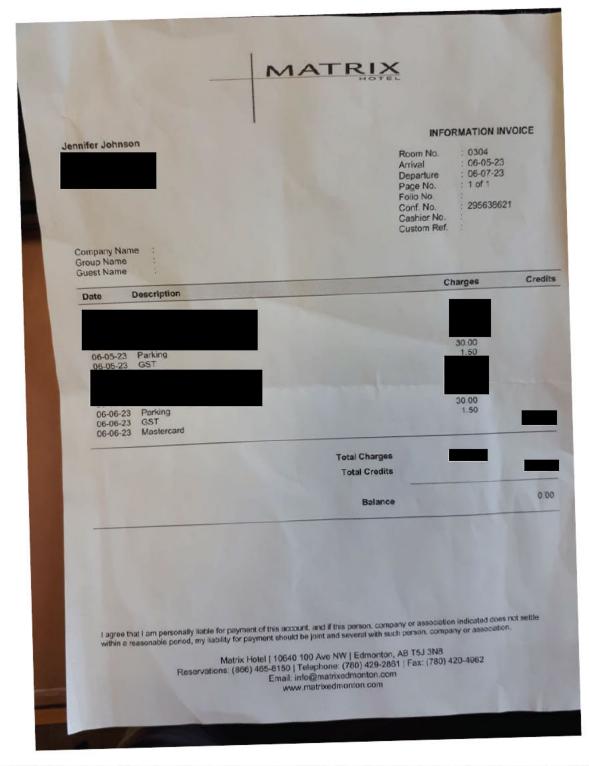

## Legislative Assembly of Alberta ME26071 - Members' Other Expenses Claim Form

| Receipt Description | MLA Orientation Edmonton |                            |
|---------------------|--------------------------|----------------------------|
| Member Name         | Jennifer Johnson         |                            |
| Claimant            | Jennifer Johnson         |                            |
| Expense Category    | Other                    | MLA PARKING CAP \$60 + GST |

I hereby certify that the whole of the expenditure was incurred and that amounts claimed have not previously been paid to me or on my behalf.

ME26071 Page 2 of 3