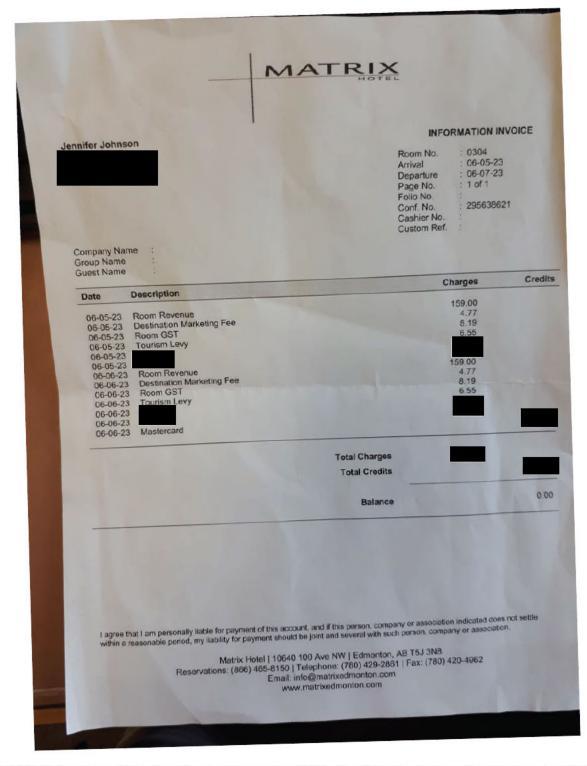

### Legislative Assembly of Alberta ME26071 - Members' Other Expenses Claim Form

| Receipt Description | MLA Orientation Edmonton                                |  |  |
|---------------------|---------------------------------------------------------|--|--|
| Member Name         | Jennifer Johnson                                        |  |  |
| Claimant            | Jennifer Johnson                                        |  |  |
| Expense Category    | Other FDMONTON ACCOMMODATION ALLOWANCE = \$340.64 + GST |  |  |

I hereby certify that the whole of the expenditure was incurred and that amounts claimed have not previously been paid to me or on my behalf.

ME26071 Page 2 of 3