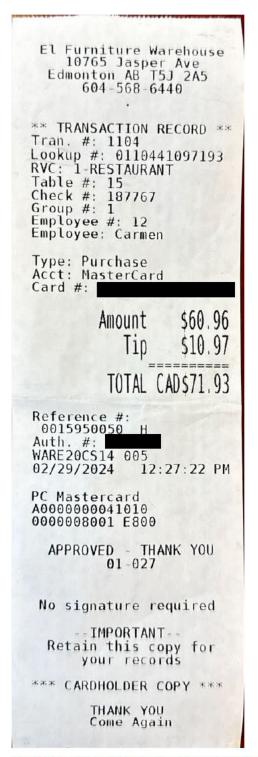

ASSEMBLY (ML

FINANCIAL MGMT & ADMIN SERV 9820 107 STREET NW SUITE 4040 4TH FL,ATTN:HUMAN RESOURCE SRV

EDMONTON, AB T5K 1E7

G.S.T. Q.S.T R894032192

1001640701TQ0009

PERIOD ENDING ACCT MGR NO.

02/29/2024

1 1 0 EA Dep Fees Cans&Btles 7.00 7.00 7.00





## Legislative Assembly of Alberta ME39340 - Members' Other Expenses Claim Form

Hosting: \$69.03 + GST

| Receipt Description | hosting expenses                                             |
|---------------------|--------------------------------------------------------------|
| Member Name         | Jennifer Johnson                                             |
| Claimant            | Jennifer Johnson                                             |
| Expense Category    | Hosting - Individual Constituent(s) Hosting Purpose - budget |



I hereby certify that the whole of the expenditure was incurred and that amounts claimed have not previously been paid to me or on my behalf.

ME39340 Page 2 of 2



## Legislative Assembly of Alberta ME37334 - Members' Other Expenses Claim Form

Hosting: \$33.99

| Receipt Description | Coffee for office |
|---------------------|-------------------|
| Member Name         | Jennifer Johnson  |
| Claimant            | Jennifer Johnson  |
| Expense Category    | Other             |



I hereby certify that the whole of the expenditure was incurred and that amounts claimed have not previously been paid to me or on my behalf.

ME37334 Page 2 of 2