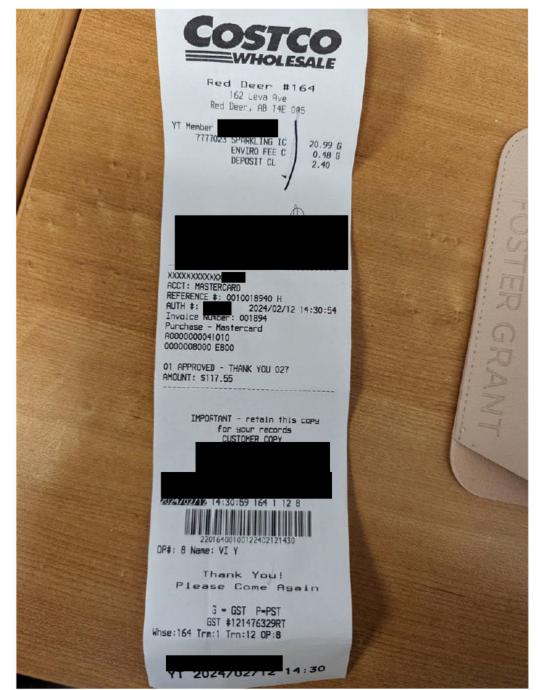

## Legislative Assembly of Alberta ME39340 - Members' Other Expenses Claim Form

Hosting: \$69.03 + GST

| Receipt Description | hosting expenses                                             |
|---------------------|--------------------------------------------------------------|
| Member Name         | Jennifer Johnson                                             |
| Claimant            | Jennifer Johnson                                             |
| Expense Category    | Hosting - Individual Constituent(s) Hosting Purpose - budget |

I hereby certify that the whole of the expenditure was incurred and that amounts claimed have not previously been paid to me or on my behalf.

ME39340 Page 2 of 2