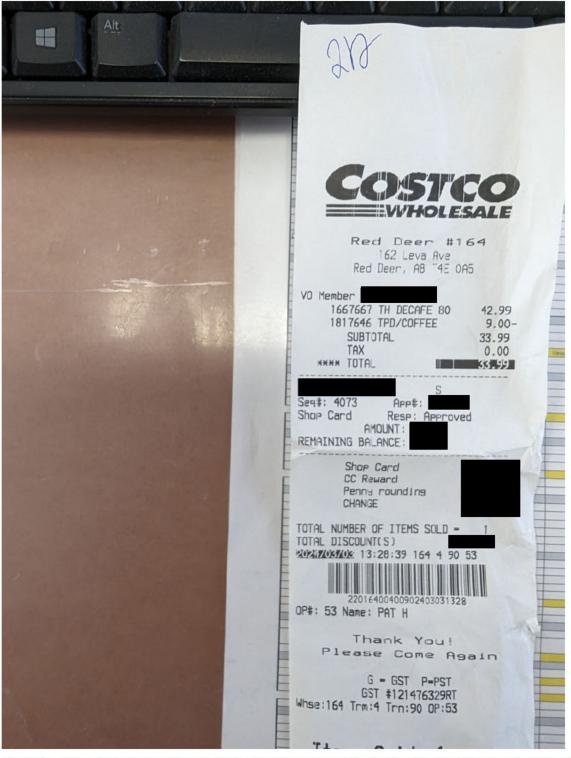

## Legislative Assembly of Alberta ME37334 - Members' Other Expenses Claim Form

Hosting: \$33.99

| Receipt Description | Coffee for office |
|---------------------|-------------------|
| Member Name         | Jennifer Johnson  |
| Claimant            | Jennifer Johnson  |
| Expense Category    | Other             |

I hereby certify that the whole of the expenditure was incurred and that amounts claimed have not previously been paid to me or on my behalf.

ME37334 Page 2 of 2