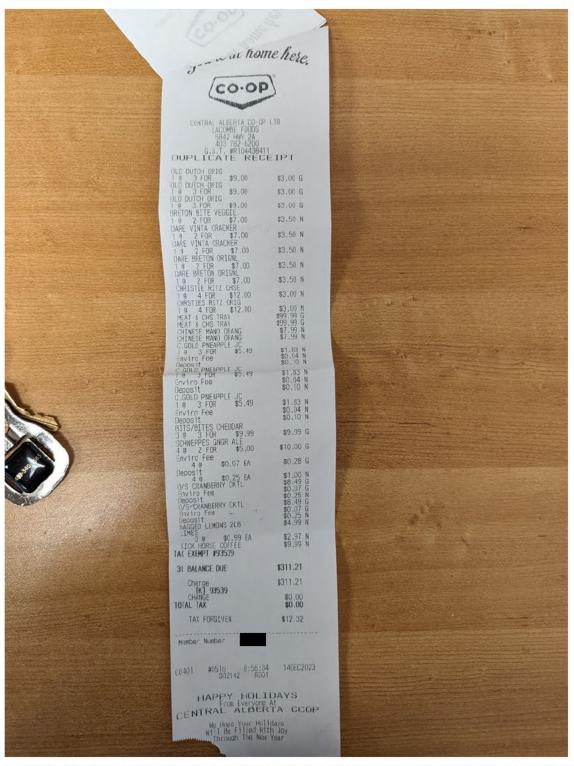

## Legislative Assembly of Alberta VF19774 - Vendor Payment Submission Form

Hosting - \$311.21

| Member Name      | Jennifer Johnson               |
|------------------|--------------------------------|
| Claimant         | Jennifer Johnson               |
| Expense Category | Hosting - Group (Constituents) |

I certify that the items listed on this invoice were received as ordered, have not been submitted for payment before and are now approved for payment.

VF19774 Page 4 of 4