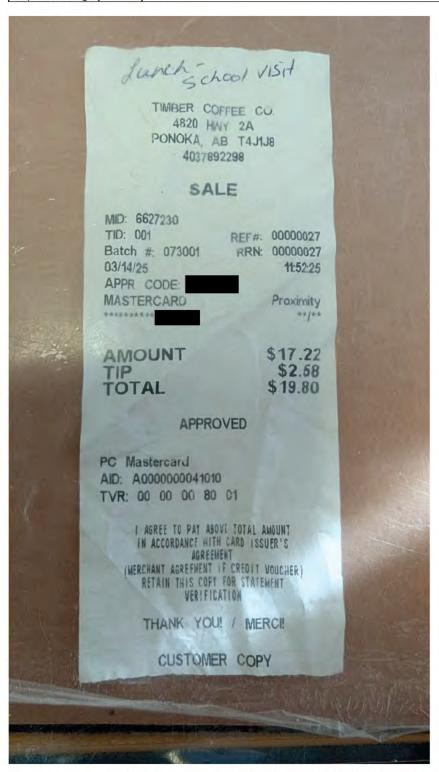

### Legislative Assembly of Alberta ME51927 - Members' Other Expenses Claim Form

Hosting: \$18.98

| Receipt Description | Lunch (school visit Ponoka) |
|---------------------|-----------------------------|
| Member Name         | Jennifer Johnson            |
| Claimant            | Jennifer Johnson            |
| Expense Category    | Other                       |