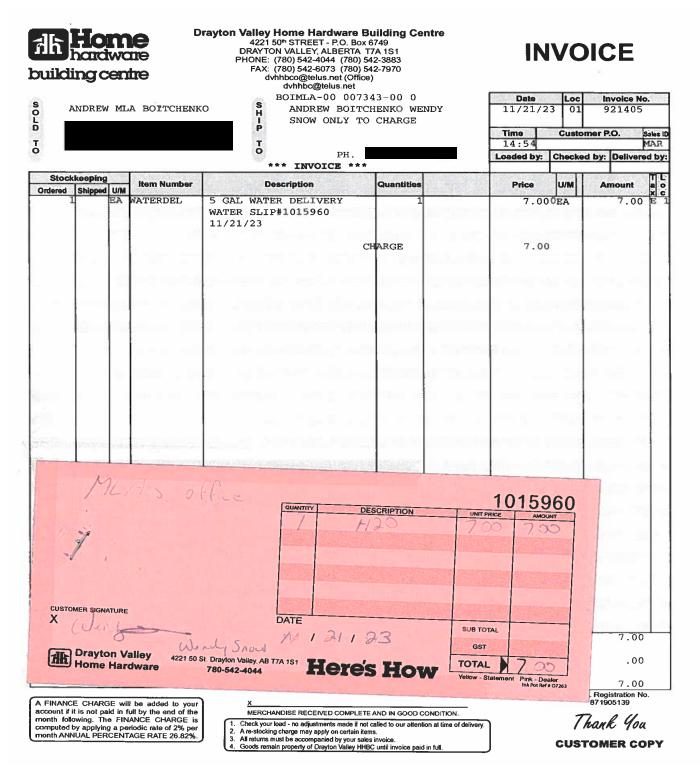

# **Legislative Assembly of Alberta VF18482 - Vendor Payment Submission Form**

| Member Name      | Andrew Boitchenko                   |                  |
|------------------|-------------------------------------|------------------|
| Claimant         | Andrew Boitchenko                   |                  |
| Expense Category | Hosting - Individual Constituent(s) | Hosting = \$7.00 |

I certify that the items listed on this invoice were received as ordered, have not been submitted for payment before and are now approved for payment.

VF18482 Page 3 of 3

# **Legislative Assembly of Alberta VF18484 - Vendor Payment Submission Form**

| Member Name      | Andrew Boitchenko                   |                  |
|------------------|-------------------------------------|------------------|
| Claimant         | Andrew Boitchenko                   |                  |
| Expense Category | Hosting - Individual Constituent(s) | Hosting = \$7.00 |

I certify that the items listed on this invoice were received as ordered, have not been submitted for payment before and are now approved for payment.

VF18484 Page 3 of 3