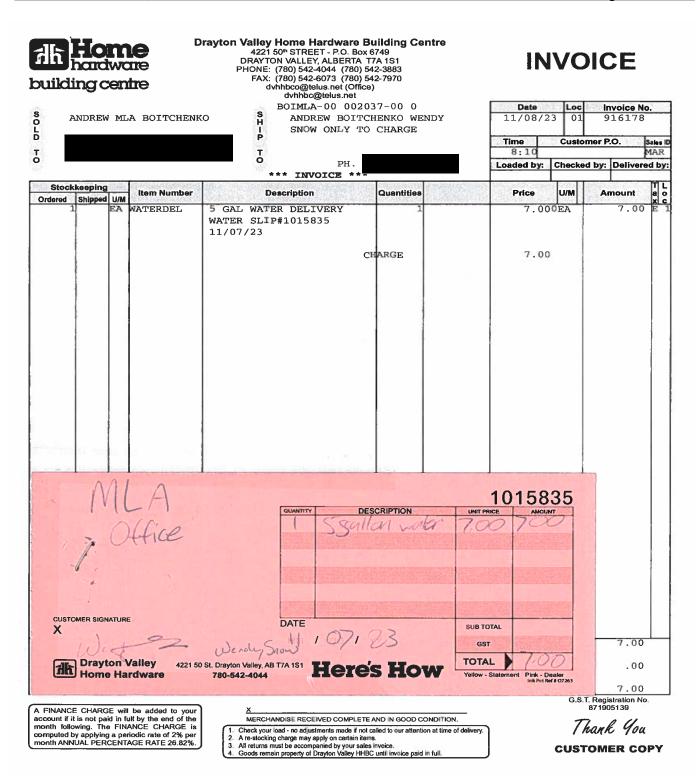

# **Legislative Assembly of Alberta VF18229 - Vendor Payment Submission Form**

| Member Name      | Andrew Boitchenko              |                  |
|------------------|--------------------------------|------------------|
| Claimant         | Andrew Boitchenko              |                  |
| Expense Category | Hosting - Group (Constituents) | Hosting = \$7.00 |

I certify that the items listed on this invoice were received as ordered, have not been submitted for payment before and are now approved for payment.

VF18229 Page 3 of 3