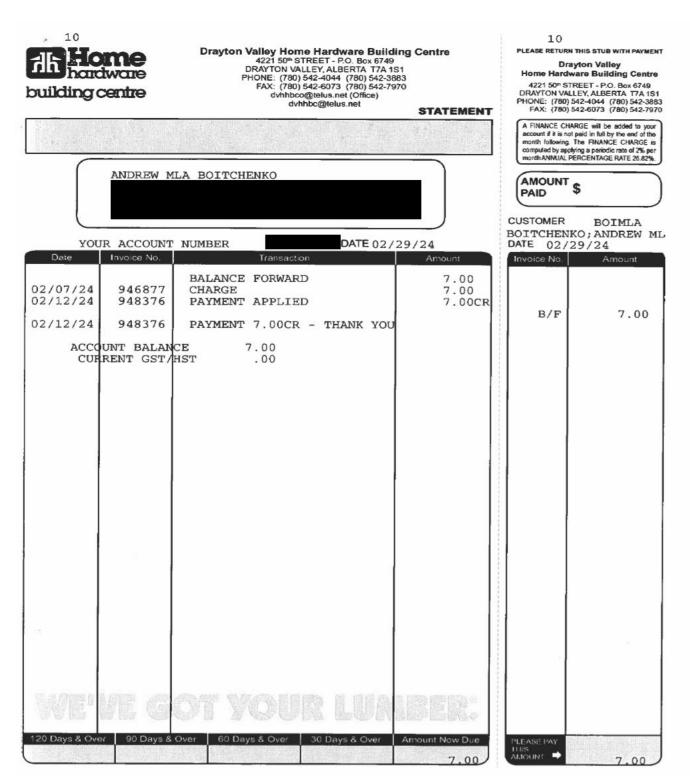

# Legislative Assembly of Alberta SE39075 - Staff Other Expenses Claim Form

| Receipt Description | Tea, coffee, soap for office |
|---------------------|------------------------------|
| Member Name         | Andrew Boitchenko            |
| Claimant            | Wendy Snow                   |
| Expense Category    | Other                        |