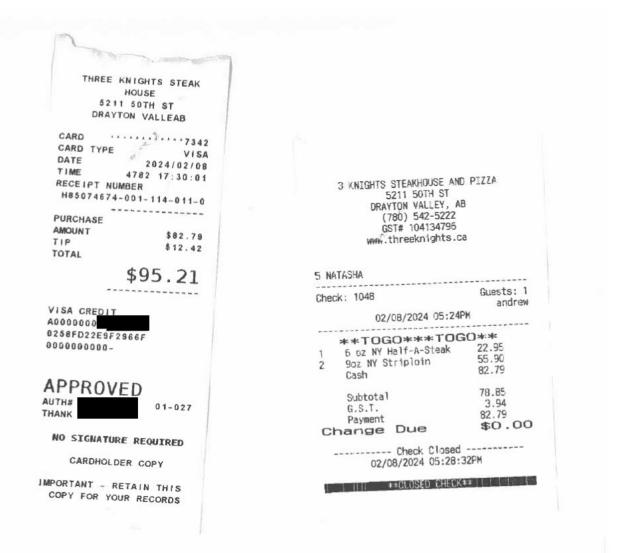

# **Legislative Assembly of Alberta ME33312 - Members' Other Expenses Claim Form**

| Receipt Description | Perogy and Lesniki for open house                                          |
|---------------------|----------------------------------------------------------------------------|
| Member Name         | Andrew Boitchenko                                                          |
| Claimant            | Andrew Boitchenko                                                          |
| Expense Category    | Hosting - Individual Constituent(s) Hosting Purpose - Christmas Open House |