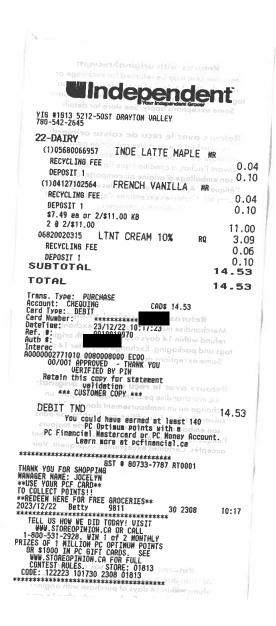

# **Legislative Assembly of Alberta** SE33306 - Staff Other Expenses Claim Form

| Receipt Description | Coffee creamers                     |
|---------------------|-------------------------------------|
| Member Name         | Andrew Boitchenko                   |
| Claimant            | Wendy Snow                          |
| Expense Category    | Hosting - Individual Constituent(s) |