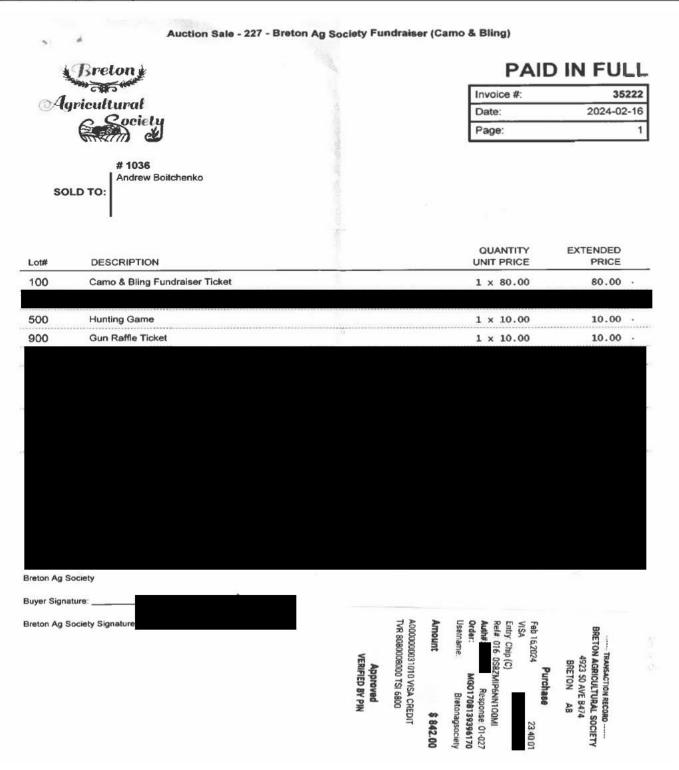

## Legislative Assembly of Alberta ME40641 - Members' Other Expenses Claim Form

Event Tickets Disclosable: \$100.00

| Receipt Description | Ticket to event and auction item for office |
|---------------------|---------------------------------------------|
| Member Name         | Andrew Boitchenko                           |
| Claimant            | Andrew Boitchenko                           |
| Expense Category    | Other                                       |

I hereby certify that the whole of the expenditure was incurred and that amounts claimed have not previously been paid to me or on my behalf.

ME40641 Page 2 of 5