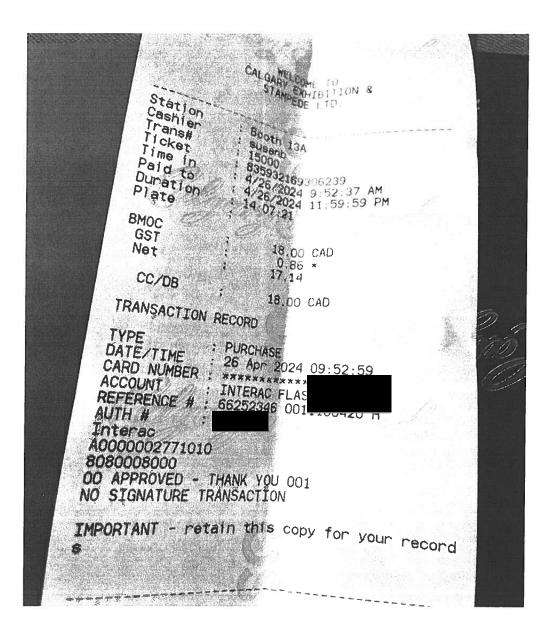

#### Legislative Assembly of Alberta ME40658 - Members' Other Expenses Claim Form

| Receipt Description | Parking for meeting |
|---------------------|---------------------|
| Member Name         | Eric Bouchard       |
| Claimant            | Eric Bouchard       |
| Expense Category    | Member Parking      |