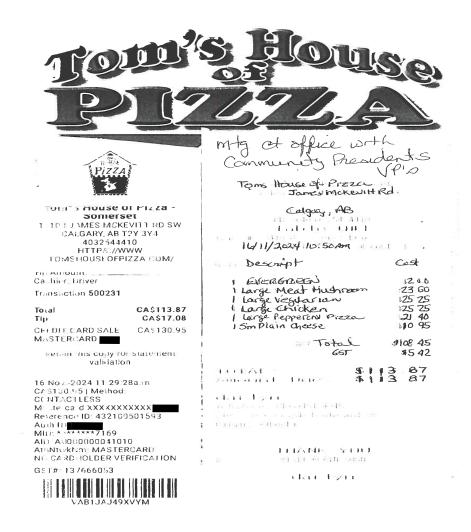

# Legislative Assembly of Alberta SE49889 - Staff Other Expenses Claim Form

| Receipt Description | Costco shopping for office                                                                                            |
|---------------------|-----------------------------------------------------------------------------------------------------------------------|
| Member Name         | Eric Bouchard                                                                                                         |
| Claimant            | Darlynn Linn                                                                                                          |
| Expense Category    | Hosting - Group (Hosting Community Presidents/Board members)<br>Hosting Purpose - Meeting with Community Associations |

Hosting - \$10.99