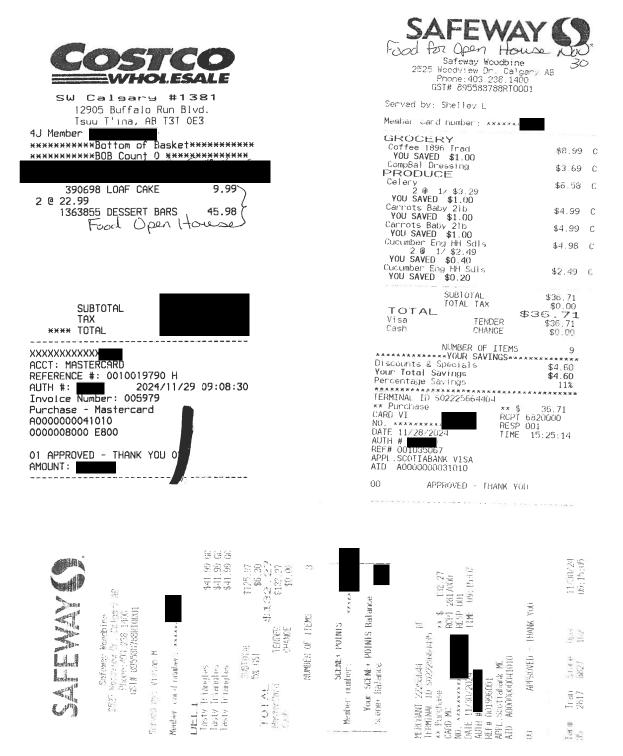

Coffee for office meeting. s' communety group meetings

Hosting - \$149.85

Safeway Woodbine 2525 Woodview Dr. Calgary AB Phone:400.238.1400 GST# 895588788RT0001

Served by Hanjinder A

| 1 10 10 10 10 10 10 10 10 10 10 10 10 10                                                                                         | axHouse Drk                                                    | \$9.99                                          | С |
|----------------------------------------------------------------------------------------------------------------------------------|----------------------------------------------------------------|-------------------------------------------------|---|
| Coffee la                                                                                                                        |                                                                | \$9.99                                          | C |
| Coffee Ta                                                                                                                        |                                                                | \$9.99                                          | C |
| Coffee Ta                                                                                                                        |                                                                | \$9.99                                          | C |
| Coffee Ta                                                                                                                        |                                                                | \$9.99                                          | C |
| YOU SAVE<br>Coffee Ta                                                                                                            | SSIMO                                                          | \$9.99                                          | С |
|                                                                                                                                  | ssimo 126G                                                     | \$9.99                                          | С |
|                                                                                                                                  | ssimo 126G                                                     | \$9,99                                          | С |
|                                                                                                                                  | D <b>\$2.50</b><br>IaxHouse Drk<br>D <b>\$2.50</b>             | \$9.99                                          | С |
| TOTA<br>Member car                                                                                                               | DUBTOTAL<br>TOTAL TAX                                          | \$89.91<br>\$0.00<br>\$9.91                     |   |
| MERCHANT 2<br>TERMINAL 1<br>** Purchas<br>CARD VI<br>NO. ******<br>DATE 09/26<br>AUTH #<br>REF# 00197<br>APPL.SCOTI<br>AID A0000 | D S02225664403<br>e<br>****<br>2024<br>1<br>0056<br>ABANK VISA | RF<br>RCPT 2140000<br>RESP 001<br>TIME 12:26:09 |   |
| 00                                                                                                                               | APPROVED - THA                                                 | ANK YOU                                         |   |
|                                                                                                                                  |                                                                |                                                 |   |

An example of the second s

SAFEWAY ()

Safeway Woodbine 2525 Woodview Dr. Calgary AB Phone:403.238.1400 GST# 895588788RT0001

Served by: Sheila Y

Member card number: \*\*\*\*\*

#### GROCERY

| Coffee Tassimo 126G<br>YOU SAVED \$2.50<br>Tim Hortons Coffee<br>YOU SAVED \$1.00<br>Tassimo MaxHouse Drk<br>YOU SAVED \$2.50<br>Coffee Tassimo 126G<br>YOU SAVED \$2.50<br>Coffee Tassimo 126G<br>YOU SAVED \$2.50 |                                                                  |               |      |                          | \$<br>\$<br>\$               | 9.99<br>9.99<br>9.99<br>9.99<br>9.99<br>9.99<br>9.99 | с<br>с<br>с<br>с |
|---------------------------------------------------------------------------------------------------------------------------------------------------------------------------------------------------------------------|------------------------------------------------------------------|---------------|------|--------------------------|------------------------------|------------------------------------------------------|------------------|
| <b>TO</b><br>Visa<br>Cash                                                                                                                                                                                           |                                                                  |               |      | ` ٢                      | \$59.<br>\$59.               | 9.94<br>0.00<br>.94<br>9.94<br>0.00                  |                  |
| MERCHA<br>TERMIN<br>** Pur<br>CARD V<br>NO. **<br>DATE O<br>AUTH<br>REF# O<br>APPL.S                                                                                                                                | NT 222<br>AL ID 3<br>chase<br>I<br>9/27/20<br>0191000<br>COTIAB/ | )24           | 4406 | RF<br>RF<br>RCPT<br>RESP | 59<br>57810(<br>001<br>09:3( | . 94<br>)0                                           |                  |
| 00                                                                                                                                                                                                                  | AF                                                               | PROVED        | THA  | NK Y                     | )U                           |                                                      |                  |
| Term<br>6                                                                                                                                                                                                           |                                                                  | Store<br>8827 |      |                          |                              | 27/24<br>33:19                                       |                  |