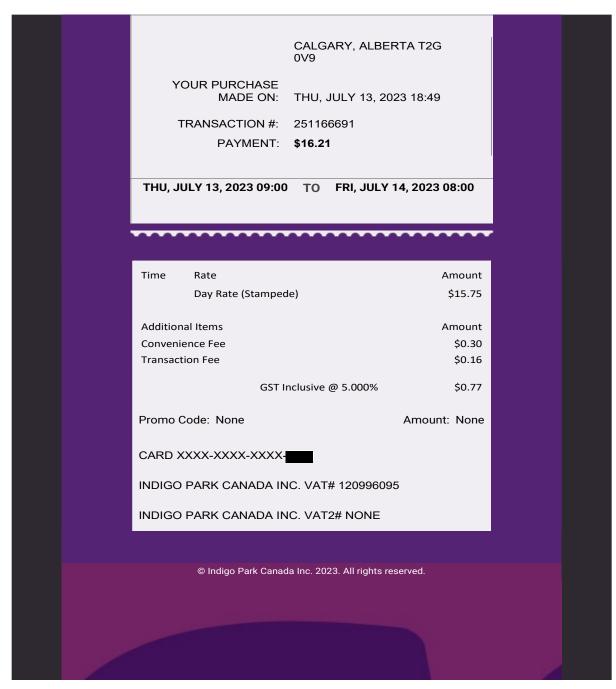

ME31132 Page 4 of 10

| Receipt Description | Calgary Parking    |                                 |
|---------------------|--------------------|---------------------------------|
| Member Name         | Chantelle de Jonge |                                 |
| Claimant            | Chantelle de Jonge |                                 |
| Expense Category    | Member Parking     | MLA Parking Cap = \$15.44 + GST |