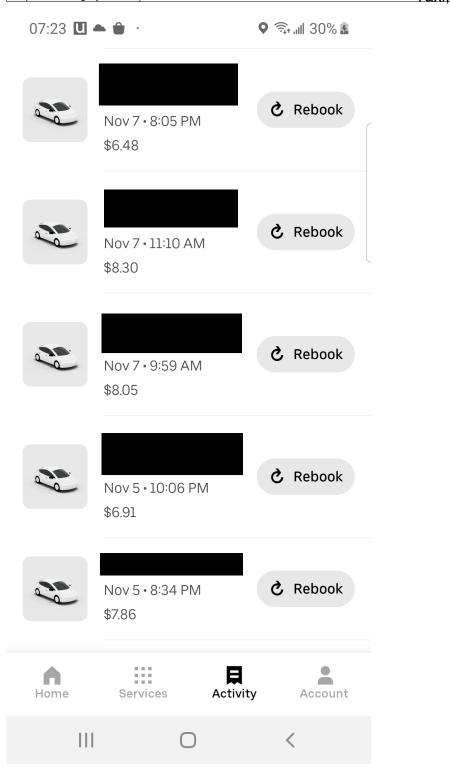

| Receipt Description | Uber (November 2023) |                           |
|---------------------|----------------------|---------------------------|
| Member Name         | Chantelle de Jonge   |                           |
| Claimant            | Chantelle de Jonge   |                           |
| Expense Category    | Taxi, Bus Travel     | Taxi Bus Travel = \$14 17 |

| Receipt Description | Uber (November 2023) |                            |
|---------------------|----------------------|----------------------------|
| Member Name         | Chantelle de Jonge   |                            |
| Claimant            | Chantelle de Jonge   |                            |
| Expense Category    | Taxi, Bus Travel     | Taxi. Bus Travel = \$37.60 |

I hereby certify that the whole of the expenditure was incurred and that amounts claimed have not previously been paid to me or on my behalf.

ME31817 Page 3 of 6

| Receipt Description | Uber (November 2023) |                            |
|---------------------|----------------------|----------------------------|
| Member Name         | Chantelle de Jonge   |                            |
| Claimant            | Chantelle de Jonge   |                            |
| Expense Category    | Taxi. Bus Travel     | Taxi. Bus Travel = \$54.16 |

I hereby certify that the whole of the expenditure was incurred and that amounts claimed have not previously been paid to me or on my behalf.

ME31817 Page 4 of 6

| Receipt Description | Uber (November 2023) |                            |
|---------------------|----------------------|----------------------------|
| Member Name         | Chantelle de Jonge   |                            |
| Claimant            | Chantelle de Jonge   |                            |
| Expense Category    | Taxi, Bus Travel     | Taxi. Bus Travel = \$77.22 |

I hereby certify that the whole of the expenditure was incurred and that amounts claimed have not previously been paid to me or on my behalf.

ME31817 Page 5 of 6

| Receipt Description | Uber (November 2023) |                            |
|---------------------|----------------------|----------------------------|
| Member Name         | Chantelle de Jonge   |                            |
| Claimant            | Chantelle de Jonge   |                            |
| Expense Category    | Taxi, Bus Travel     | Taxi, Bus Travel = \$45.80 |