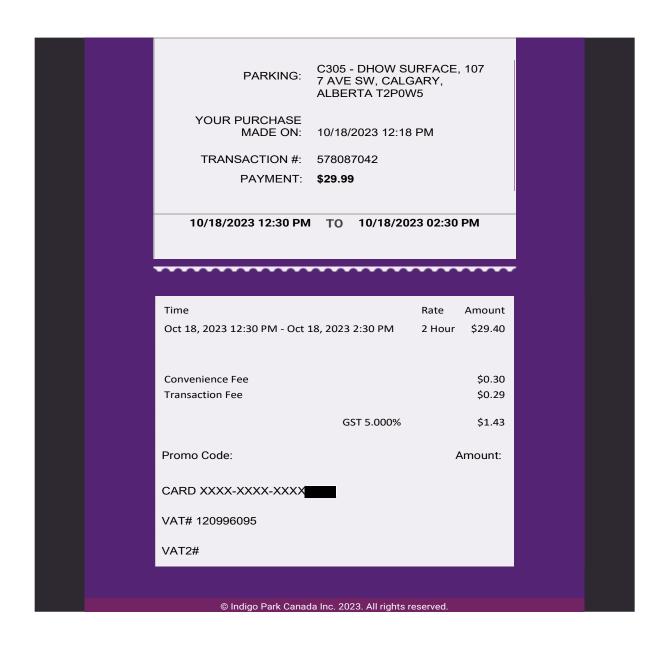

I hereby certify that the whole of the expenditure was incurred and that amounts claimed have not previously been paid to me or on my behalf.

ME31132 Page 3 of 10

| Receipt Description | Calgary Parking    |                                 |
|---------------------|--------------------|---------------------------------|
| Member Name         | Chantelle de Jonge |                                 |
| Claimant            | Chantelle de Jonge |                                 |
| Expense Category    | Member Parking     | MLA Parking Cap = \$28.56 + GST |