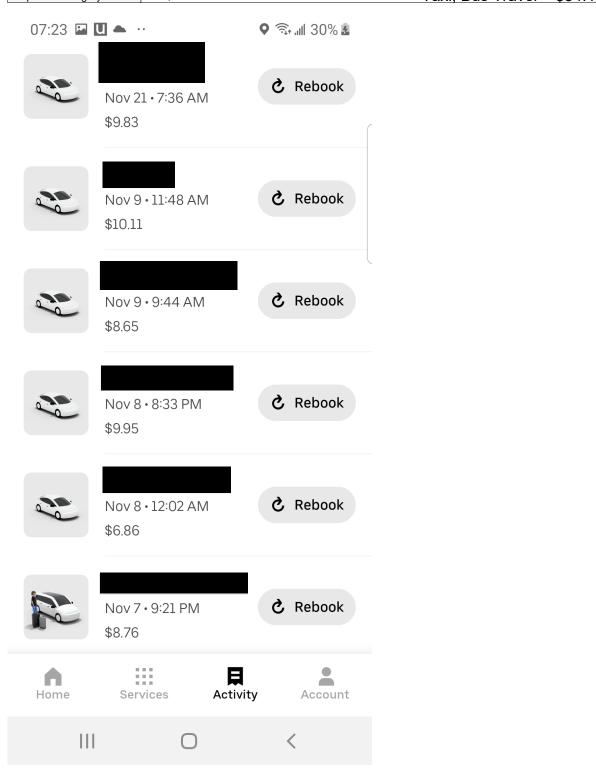

| Receipt Description | Uber (November 2023) |                           |
|---------------------|----------------------|---------------------------|
| Member Name         | Chantelle de Jonge   |                           |
| Claimant            | Chantelle de Jonge   |                           |
| Expense Category    | Taxi, Bus Travel     | Taxi Bus Travel = \$14 17 |

| Receipt Description | Uber (November 2023) |                            |
|---------------------|----------------------|----------------------------|
| Member Name         | Chantelle de Jonge   |                            |
| Claimant            | Chantelle de Jonge   |                            |
| Expense Category    | Taxi, Bus Travel     | Taxi. Bus Travel = \$37.60 |

I hereby certify that the whole of the expenditure was incurred and that amounts claimed have not previously been paid to me or on my behalf.

ME31817 Page 3 of 6

| Receipt Description | Uber (November 2023) |                            |
|---------------------|----------------------|----------------------------|
| Member Name         | Chantelle de Jonge   |                            |
| Claimant            | Chantelle de Jonge   |                            |
| Expense Category    | Taxi. Bus Travel     | Taxi. Bus Travel = \$54.16 |

I hereby certify that the whole of the expenditure was incurred and that amounts claimed have not previously been paid to me or on my behalf.

ME31817 Page 4 of 6

| Receipt Description | Uber (November 2023) |                            |
|---------------------|----------------------|----------------------------|
| Member Name         | Chantelle de Jonge   |                            |
| Claimant            | Chantelle de Jonge   |                            |
| Expense Category    | Taxi, Bus Travel     | Taxi. Bus Travel = \$77.22 |

I hereby certify that the whole of the expenditure was incurred and that amounts claimed have not previously been paid to me or on my behalf.

ME31817 Page 5 of 6

| Receipt Description | Uber (November 2023) |                            |
|---------------------|----------------------|----------------------------|
| Member Name         | Chantelle de Jonge   |                            |
| Claimant            | Chantelle de Jonge   |                            |
| Expense Category    | Taxi, Bus Travel     | Taxi, Bus Travel = \$45.80 |