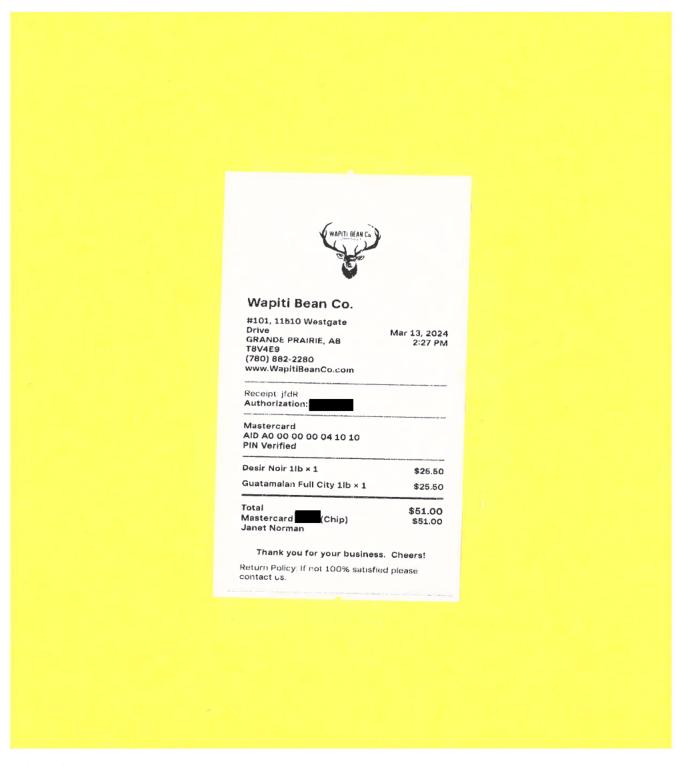

### Legislative Assembly of Alberta VF20990 - Vendor Payment Submission Form

Hosting - \$51.00

| Member Name      | Nolan Dyck |
|------------------|------------|
| Claimant         | Nolan Dyck |
| Expense Category | Other      |

I certify that the items listed on this invoice were received as ordered, have not been submitted for payment before and are now approved for payment.

VF20990 Page 2 of 5