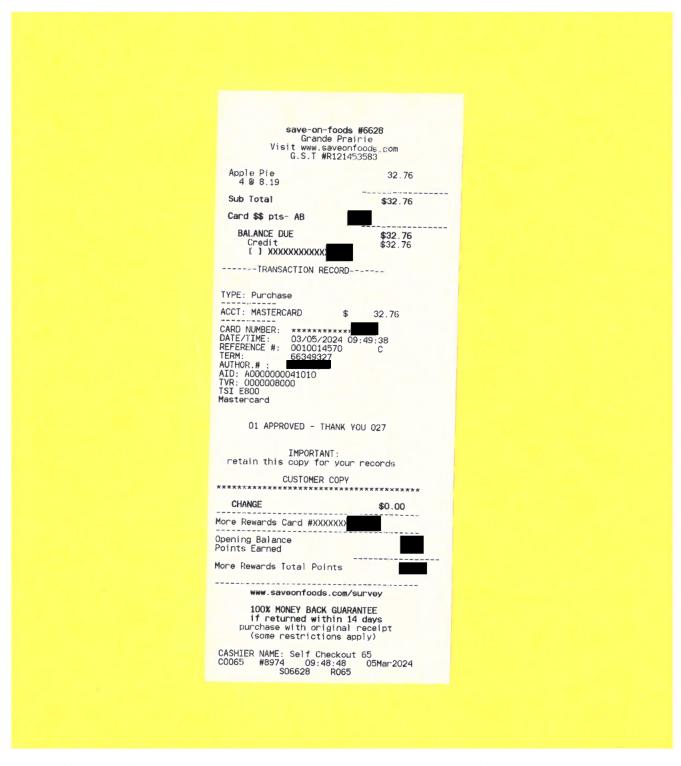

### Legislative Assembly of Alberta VF23770 - Vendor Payment Submission Form

Hosting - \$32.76

| Member Name      | Nolan Dyck |
|------------------|------------|
| Claimant         | Nolan Dyck |
| Expense Category | Other      |

I certify that the items listed on this invoice were received as ordered, have not been submitted for payment before and are now approved for payment.

VF23770 Page 6 of 8