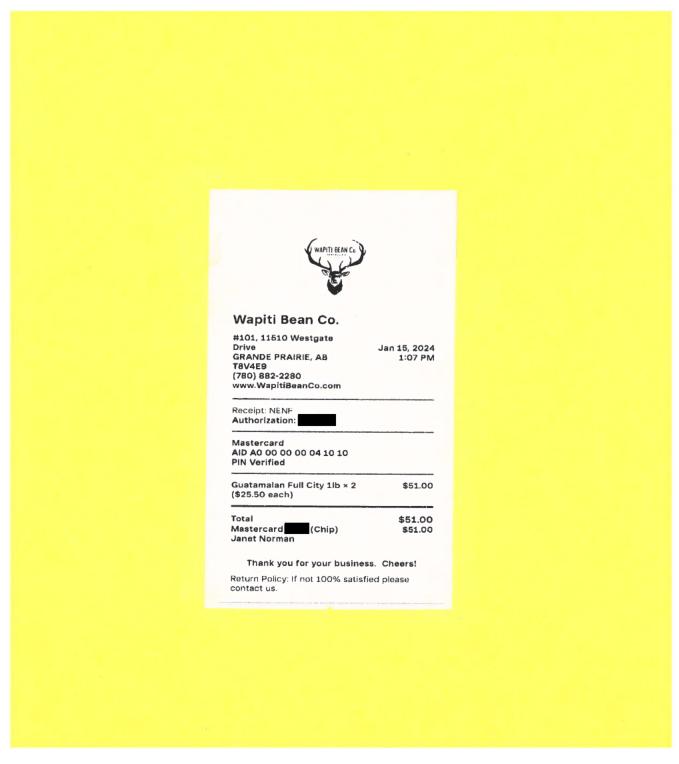

### Legislative Assembly of Alberta VF23770 - Vendor Payment Submission Form

Hosting - \$51.00

| Member Name      | Nolan Dyck |
|------------------|------------|
| Claimant         | Nolan Dyck |
| Expense Category | Other      |

I certify that the items listed on this invoice were received as ordered, have not been submitted for payment before and are now approved for payment.

VF23770 Page 8 of 8