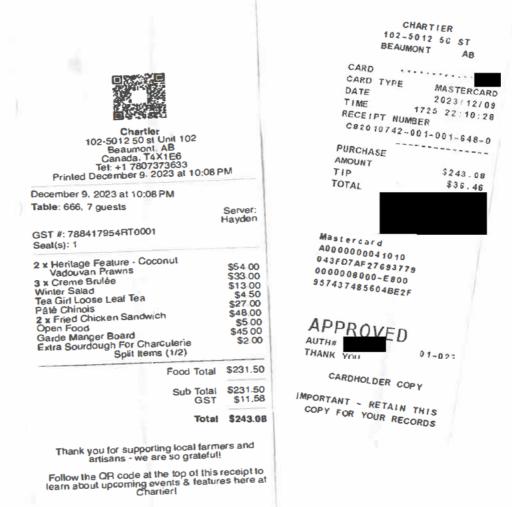

# Legislative Assembly of Alberta VF23496 - Vendor Payment Submission Form

Hosting: \$59.14 + GST

| Member Name      | Brandon Lunty   |
|------------------|-----------------|
| Claimant         | Brandon Lunty   |
| Expense Category | Office supplies |

I certify that the items listed on this invoice were received as ordered, have not been submitted for payment before and are now approved for payment.

VF23496 Page 8 of 14