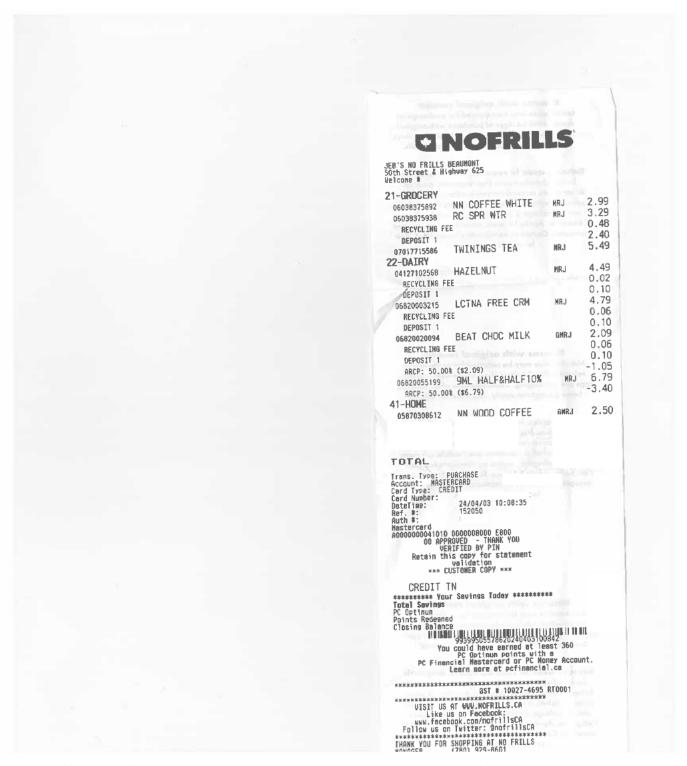

# Legislative Assembly of Alberta VF26339 - Vendor Payment Submission Form

Hosting: \$31.30

| Member Name      | Brandon Lunty   |
|------------------|-----------------|
| Claimant         | Brandon Lunty   |
| Expense Category | Office supplies |

I certify that the items listed on this invoice were received as ordered, have not been submitted for payment before and are now approved for payment.

VF26339 Page 6 of 10