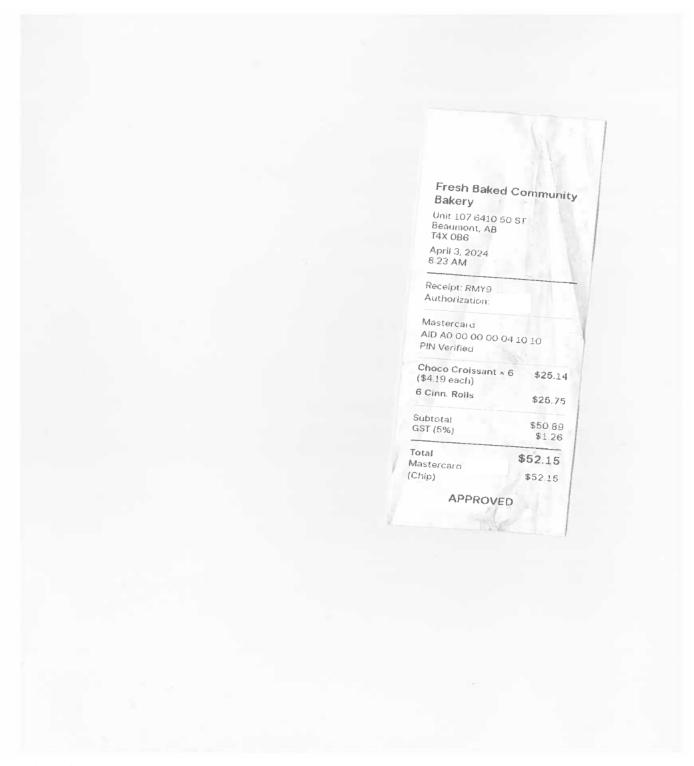

# Legislative Assembly of Alberta VF26339 - Vendor Payment Submission Form

Hosting: \$50.89 + GST

| Member Name      | Brandon Lunty   |
|------------------|-----------------|
| Claimant         | Brandon Lunty   |
| Expense Category | Office supplies |

I certify that the items listed on this invoice were received as ordered, have not been submitted for payment before and are now approved for payment.

VF26339 Page 3 of 10