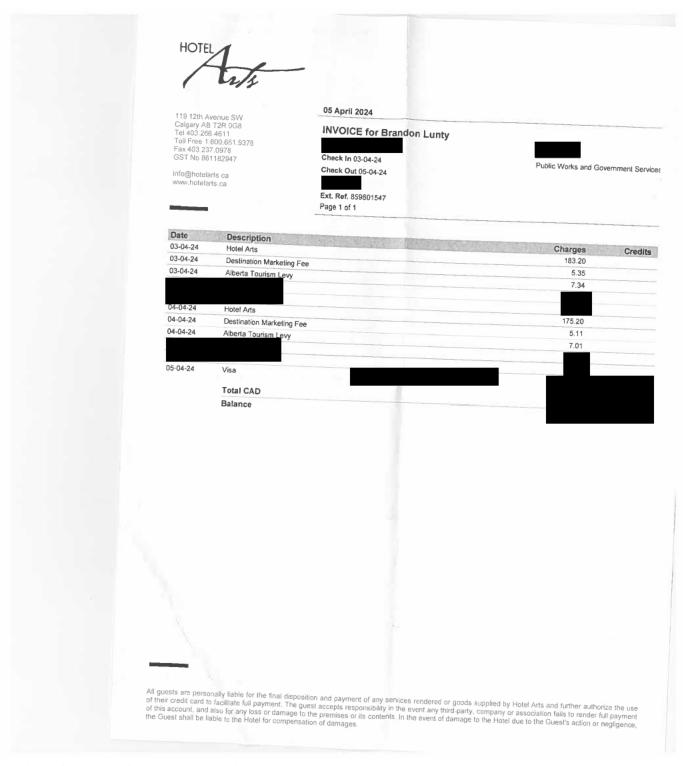

#### MR40966 - Members' Temporary Accommodation Allowance Claim Form

Travel Accommodation Allowance: \$383.21 + GST

| Receipt Description |               |
|---------------------|---------------|
| Member Name         | Brandon Lunty |
| Claimant            | Brandon Lunty |
| Expense Category    | Member Travel |

I certify that I have met the requirements of the Members' Allowances Order, RMSC 1992, c. M-1, as amended, have incurred accommodation expenses on the dates or months selected, and have not previously claimed or been paid for these expenses.