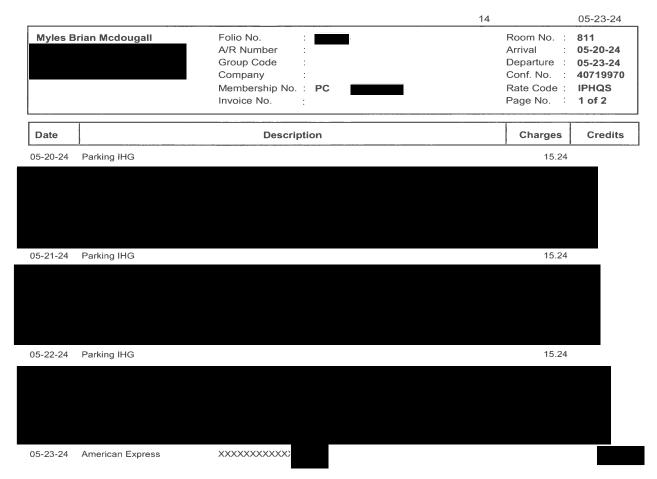

# Legislative Assembly of Alberta MR41078 - Members' Temporary Accommodation Allowance Claim Form

| Form Type       | Members' Temporary Accommodation Allowance Claim |
|-----------------|--------------------------------------------------|
| Form ID         | MR41078                                          |
| Description     | Session                                          |
| Claimant        | Myles McDougall                                  |
| Employee Number |                                                  |
| Constituency    | Calgary-Fish Creek 11 (Myles McDougall)          |
| Date Submitted  | May 31, 2024                                     |
| Date Received   | May 31, 2024                                     |
| Mailing Address |                                                  |

| Specific Date of Temporary Residency | Subtotal | G.S.T. | Total  |
|--------------------------------------|----------|--------|--------|
| May 20, 2024 - May 22, 2024          | 465.93   | 22.41  | 488.34 |
| May 15, 2024                         | 144.56   | 6.95   | 151.51 |
| May 14, 2024                         | 144.56   | 6.95   | 151.51 |
| May 13, 2024                         | 166.03   | 7.98   | 174.01 |
| Grand Total                          | 921.08   | 44.29  | 965.37 |

| Office Use Only | 921.08 | Subtotal    |
|-----------------|--------|-------------|
|                 | 44.29  | G.S.T       |
|                 | 965.37 | Grand Total |

I certify that I have met the requirements of the Members' Allowances Order, RMSC 1992, c. M-1, as amended, have incurred accommodation expenses on the dates or months selected, and have not previously claimed or been paid for these expenses.

MR41078 Page 2 of 6