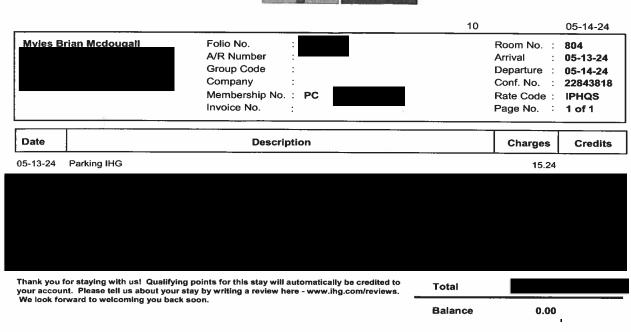

# Legislative Assembly of Alberta MR40701 - Members' Temporary Accommodation Allowance Claim Form

| Form Type       | Members' Temporary Accommodation Allowance Claim |
|-----------------|--------------------------------------------------|
| Form ID         | MR40701                                          |
| Description     | Session                                          |
| Claimant        | Myles McDougall                                  |
| Employee Number |                                                  |
| Constituency    | Calgary-Fish Creek 11 (Myles McDougall)          |
| Date Submitted  | May 6, 2024                                      |
| Date Received   | May 6, 2024                                      |
| Mailing Address |                                                  |

| Specific Date of Temporary Residency     | Sub    | btotal |       | G.S.T. |        | Total |
|------------------------------------------|--------|--------|-------|--------|--------|-------|
| Apr 22, 2024 ;Apr 23, 2024; Apr 24, 2024 | 465.93 |        | 22.41 |        | 488.34 |       |
| Grand Total                              | 465.93 |        | 22.41 |        | 488.34 |       |

| Office Use Only | 465.93 | Subtotal    |
|-----------------|--------|-------------|
|                 | 22.41  | G.S.T       |
|                 | 488.34 | Grand Total |

I certify that I have met the requirements of the Members' Allowances Order, RMSC 1992, c. M-1, as amended, have incurred accommodation expenses on the dates or months selected, and have not previously claimed or been paid for these expenses.

MR40701 Page 2 of 4