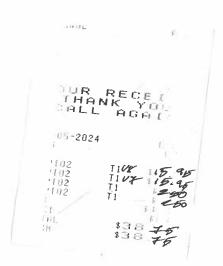

| Receipt Description | Lunch - Senior's Week Althea and Brooklyn |
|---------------------|-------------------------------------------|
| Member Name         | Myles McDougall                           |
| Claimant            | Althea Adams                              |
| Expense Category    | Other                                     |

ORIENTAL GRILL VIETNAMES 755 LAKE BONAVISTA DR SE CALGARY, AB. T2J 0N3 403-271-4887 DEBIT SALE REF#: 00000029 RRN: 992532540605 Batch #: 454 06/05/24 11:33:54 APPR CODE: Trace: 29
DEBIT/DEFALE **Proximity** AMOUNT TIP TOTAL \$38.76 \$4.00 \$42.76 APPROVED - 00 Interac AID: A0000002771010 TVR: 80 00 00 80 00 THANK YOU / MERCI CUSTOMER COPY