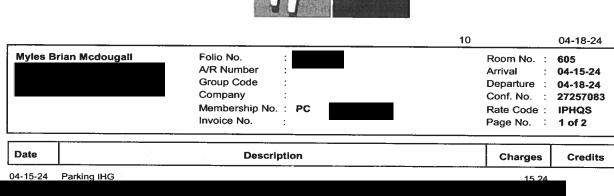

# Legislative Assembly of Alberta MR40701 - Members' Temporary Accommodation Allowance Claim Form

| Form Type       | Members' Temporary Accommodation Allowance Claim |
|-----------------|--------------------------------------------------|
| Form ID         | MR40701                                          |
| Description     | Session                                          |
| Claimant        | Myles McDougall                                  |
| Employee Number |                                                  |
| Constituency    | Calgary-Fish Creek 11 (Myles McDougall)          |
| Date Submitted  | May 6, 2024                                      |
| Date Received   | May 6, 2024                                      |
| Mailing Address |                                                  |

| Specific Date of Temporary Residency     | Sub    | btotal |       | G.S.T. |        | Total |
|------------------------------------------|--------|--------|-------|--------|--------|-------|
| Apr 22, 2024 ;Apr 23, 2024; Apr 24, 2024 | 465.93 |        | 22.41 |        | 488.34 |       |
| Grand Total                              | 465.93 |        | 22.41 |        | 488.34 |       |

| Office Use Only | 465.93 | Subtotal    |
|-----------------|--------|-------------|
|                 | 22.41  | G.S.T       |
|                 | 488.34 | Grand Total |

I certify that I have met the requirements of the Members' Allowances Order, RMSC 1992, c. M-1, as amended, have incurred accommodation expenses on the dates or months selected, and have not previously claimed or been paid for these expenses.

MR40701 Page 2 of 4