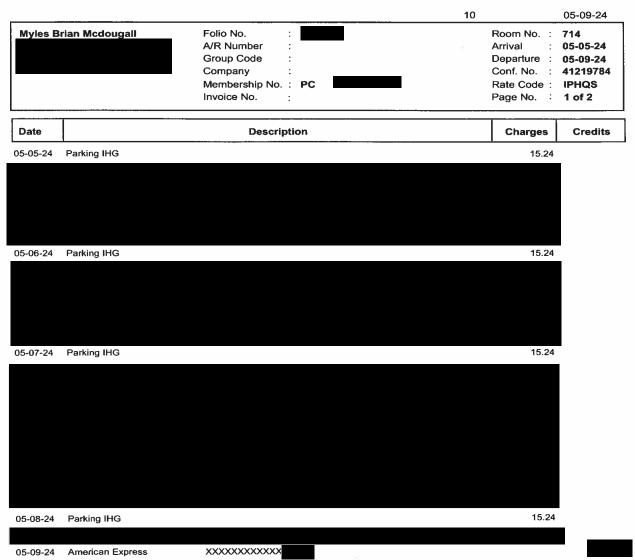

# Legislative Assembly of Alberta MR39409 - Members' Temporary Accommodation Allowance Claim Form

| Form Type       | Members' Temporary Accommodation Allowance Claim |
|-----------------|--------------------------------------------------|
| Form ID         | MR39409                                          |
| Description     | Session                                          |
| Claimant        | Myles McDougall                                  |
| Employee Number |                                                  |
| Constituency    | Calgary-Fish Creek 11 (Myles McDougall)          |
| Date Submitted  | April 22, 2024                                   |
| Date Received   | April 24, 2024                                   |
| Mailing Address |                                                  |

| Specific Date of Temporary Residency | Subtotal | G.S.T. | Total    |
|--------------------------------------|----------|--------|----------|
| Apr 15, 2024 - Apr 17, 2024          | 498.09   | 23.94  | 522.03   |
| Apr 8, 2024 - Apr 10, 2024           | 465.93   | 22.41  | 488.34   |
| Grand Total                          | 964.02   | 46.35  | 1,010.37 |

| Office Use Only | 964.02   | Subtotal    |
|-----------------|----------|-------------|
|                 | 46.35    | G.S.T       |
|                 | 1,010.37 | Grand Total |

I certify that I have met the requirements of the Members' Allowances Order, RMSC 1992, c. M-1, as amended, have incurred accommodation expenses on the dates or months selected, and have not previously claimed or been paid for these expenses.

MR39409 Page 2 of 6