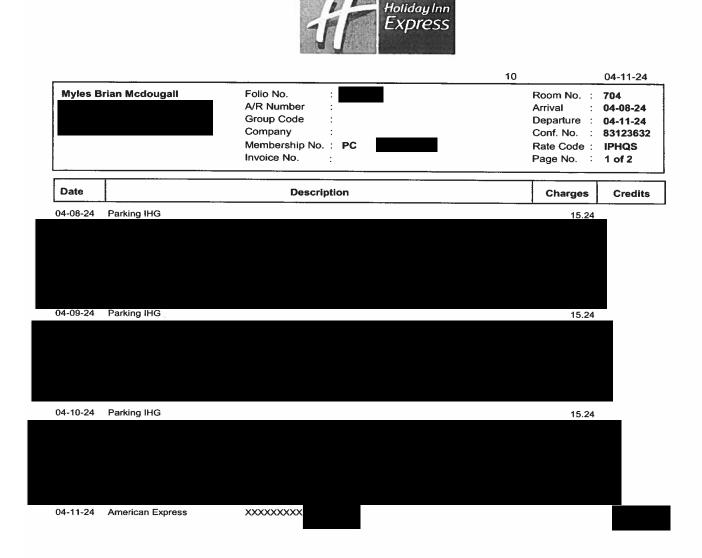

# Legislative Assembly of Alberta MR39409 - Members' Temporary Accommodation Allowance Claim Form

| Form Type       | Members' Temporary Accommodation Allowance Claim |
|-----------------|--------------------------------------------------|
| Form ID         | MR39409                                          |
| Description     | Session                                          |
| Claimant        | Myles McDougall                                  |
| Employee Number |                                                  |
| Constituency    | Calgary-Fish Creek 11 (Myles McDougall)          |
| Date Submitted  | April 22, 2024                                   |
| Date Received   | April 24, 2024                                   |
| Mailing Address |                                                  |

| Specific Date of Temporary Residency | Subtotal | G.S.T. | Total    |
|--------------------------------------|----------|--------|----------|
| Apr 15, 2024 - Apr 17, 2024          | 498.09   | 23.94  | 522.03   |
| Apr 8, 2024 - Apr 10, 2024           | 465.93   | 22.41  | 488.34   |
| Grand Total                          | 964.02   | 46.35  | 1,010.37 |

| Office Use Only | 964.02   | Subtotal    |
|-----------------|----------|-------------|
|                 | 46.35    | G.S.T       |
|                 | 1,010.37 | Grand Total |

I certify that I have met the requirements of the Members' Allowances Order, RMSC 1992, c. M-1, as amended, have incurred accommodation expenses on the dates or months selected, and have not previously claimed or been paid for these expenses.

MR39409 Page 2 of 6