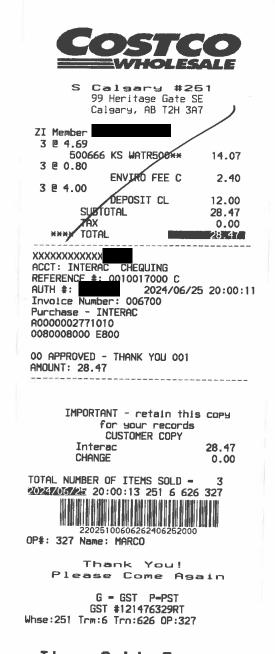

### **Legislative Assembly of Alberta SE42631 - Staff Other Expenses Claim Form**

| Receipt Description | Water Bottles for Canada Day Community event                                                   |
|---------------------|------------------------------------------------------------------------------------------------|
| Member Name         | Myles McDougall                                                                                |
| Claimant            | Brooklyn Bauerlein                                                                             |
| Expense Category    | Hosting - Group (Calgary-Fish Creek Constituency) Hosting Purpose - Canada Day Community Event |

Items Sold: 3 ZI 2024/06/25 20:00

I hereby certify that the whole of the expenditure was incurred and that amounts claimed have not previously been paid to my staff or on their behalf.