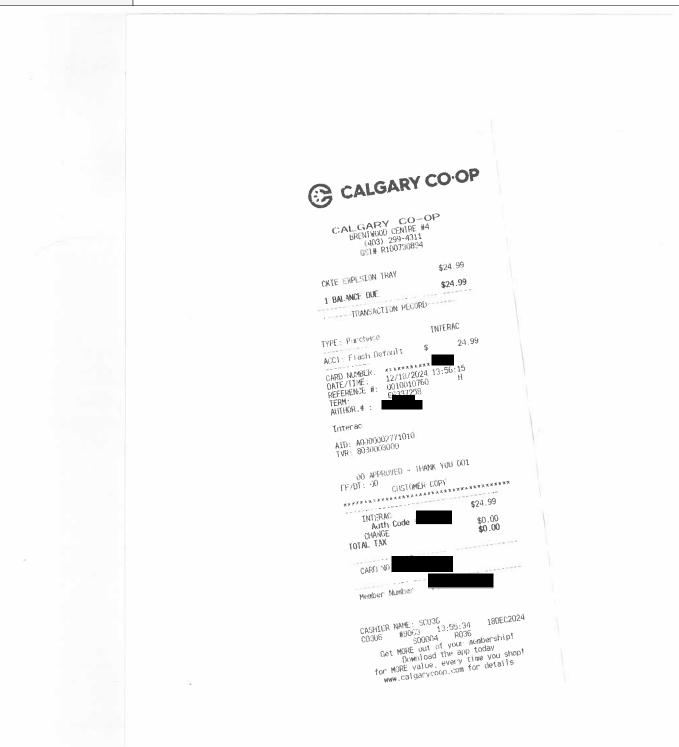

#### Hosting - \$72.97 + GST **Legislative Assembly of Alberta** SE51572 - Staff Other Expenses Claim Form

| Receipt Description | Trays for Community Assoc Appreciation Week                                                 |
|---------------------|---------------------------------------------------------------------------------------------|
| Member Name         | Myles McDougall                                                                             |
| Claimant            | Althea Adams                                                                                |
| Expense Category    | Hosting - Group (Queensland and Deerun) Hosting Purpose - Community Assoc appreciation week |

#### Receipt Order #340346

Order #340346 placed on 03/03/2025 02:03

| Calgary Co-op Food<br>Unit 95 - 1221 Canyon Meadows Drive SE<br>403-257-8994 | Billed to: | Althea Adams<br>Member Number |     |         |
|------------------------------------------------------------------------------|------------|-------------------------------|-----|---------|
| ITEM                                                                         |            | UNITS                         | QTY | AMOUNT  |
| Coffee Time Tray                                                             |            | Unit                          | 2   | \$69.98 |
|                                                                              |            | Subtotal                      |     | \$69.98 |
|                                                                              |            | Tax @ 5.000% (Tax_5.00)       |     | \$3.50  |
|                                                                              |            | Fulfillment Fee               |     | \$2.99  |
| Thank you                                                                    |            | Grand Total                   |     | \$76.47 |
| GST# 100730894                                                               |            |                               |     |         |