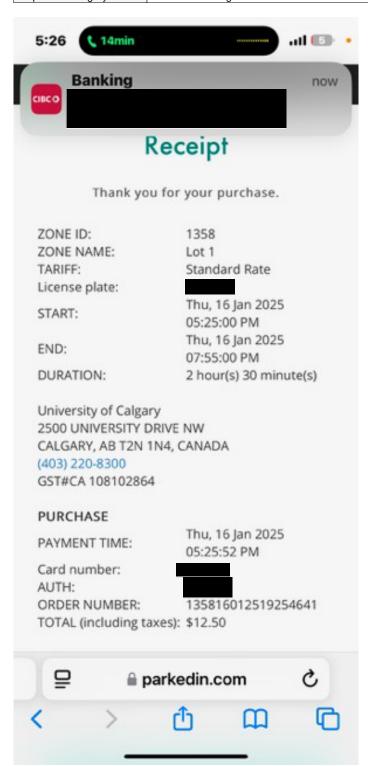

## **Legislative Assembly of Alberta ME50639 - Members' Other Expenses Claim Form**

| Receipt Description |                 |
|---------------------|-----------------|
| Member Name         | Myles McDougall |
| Claimant            | Myles McDougall |
| Expense Category    | Member Parking  |