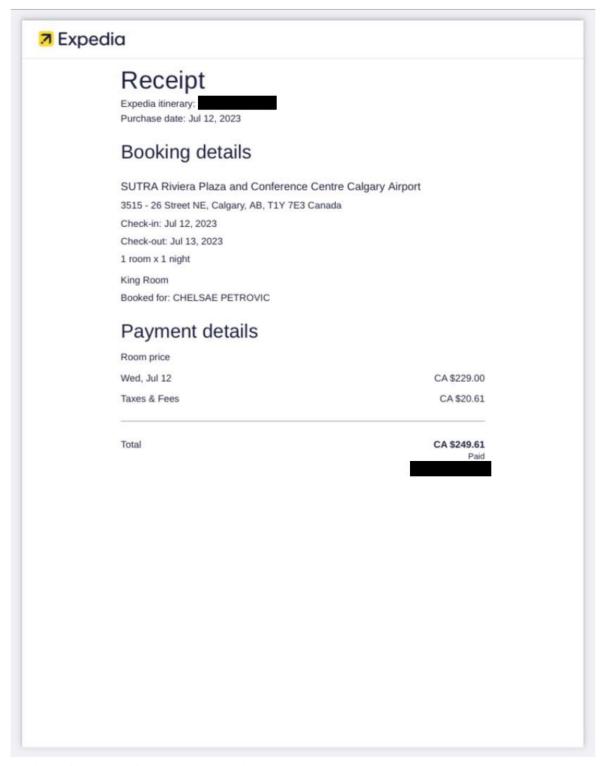

#### MR27737 - Members' Temporary Accommodation Allowance Claim Form

Travel Accommodation Allowance: \$238.16 + GST

| Receipt Description |                  |
|---------------------|------------------|
| Member Name         | Chelsae Petrovic |
| Claimant            | Chelsae Petrovic |
| Expense Category    | Member Travel    |