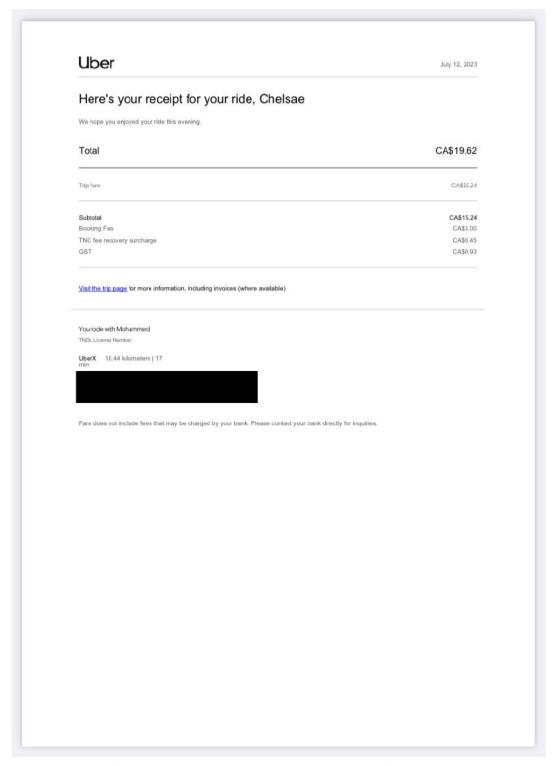

I hereby certify that the whole of the expenditure was incurred and that amounts claimed have not previously been paid to me or on my behalf.

ME27448 Page 3 of 11

Taxi, Bus Travel: \$44.98 + GST

| Receipt Description | Uber to Premiers Stampede Breakfast |
|---------------------|-------------------------------------|
| Member Name         | Chelsae Petrovic                    |
| Claimant            | Chelsae Petrovic                    |
| Expense Category    | Taxi, Bus Travel                    |