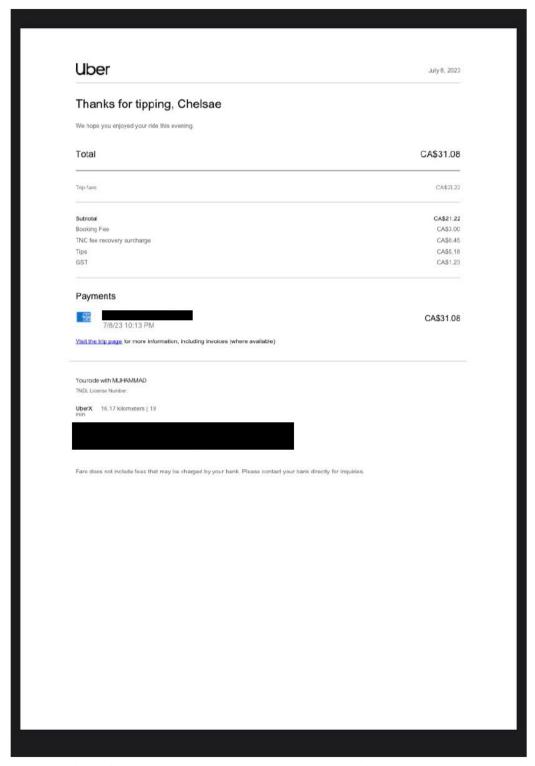

I hereby certify that the whole of the expenditure was incurred and that amounts claimed have not previously been paid to me or on my behalf.

ME27448 Page 3 of 11

Taxi, Bus Travel: \$44.98 + GST

| Receipt Description | Uber to Premiers Stampede Breakfast |
|---------------------|-------------------------------------|
| Member Name         | Chelsae Petrovic                    |
| Claimant            | Chelsae Petrovic                    |
| Expense Category    | Taxi, Bus Travel                    |