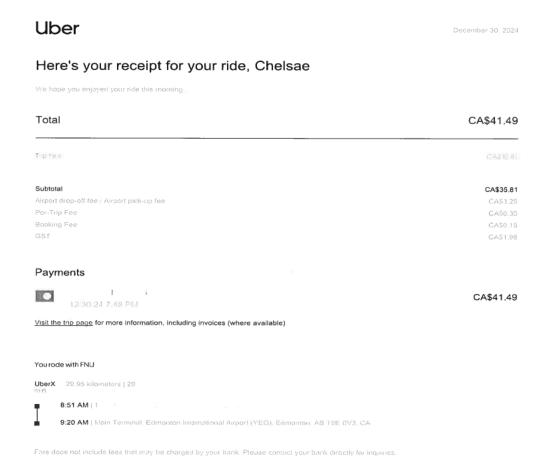

ME50755 Page 8 of 33

Taxi, Bus Travel: \$36.40 + GST

| Receipt Description | Uber transportation in Edmonton |
|---------------------|---------------------------------|
| Member Name         | Chelsae Petrovic                |
| Claimant            | Chelsae Petrovic                |
| Expense Category    | Taxi, Bus Travel                |