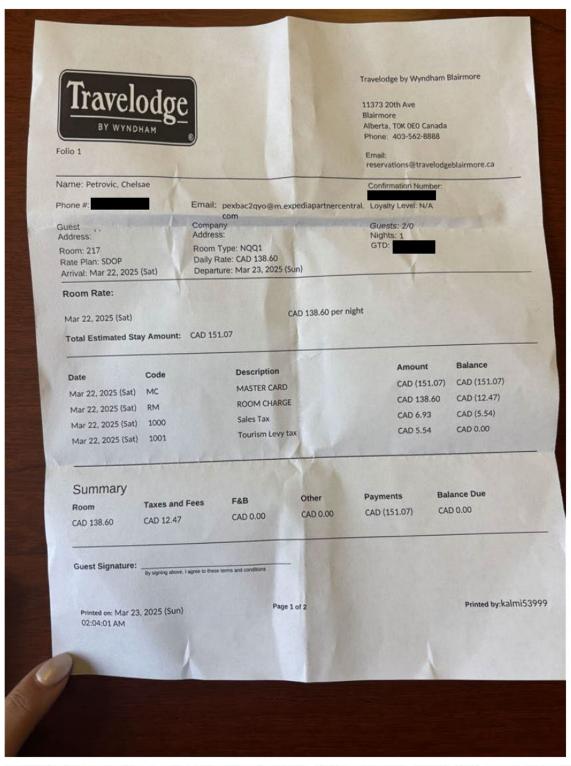

### MR51905 - Members' Temporary Accommodation Allowance Claim Form

Member Travel (overnight stay in constituency): \$144.14 + GST

| Receipt Description |                  |
|---------------------|------------------|
| Member Name         | Chelsae Petrovic |
| Claimant            | Chelsae Petrovic |
| Expense Category    | Member Travel    |

I certify that I have met the requirements of the Members' Allowances Order, RMSC 1992, c. M-1, as amended, have incurred accommodation expenses on the dates or months selected, and have not previously claimed or been paid for these expenses.