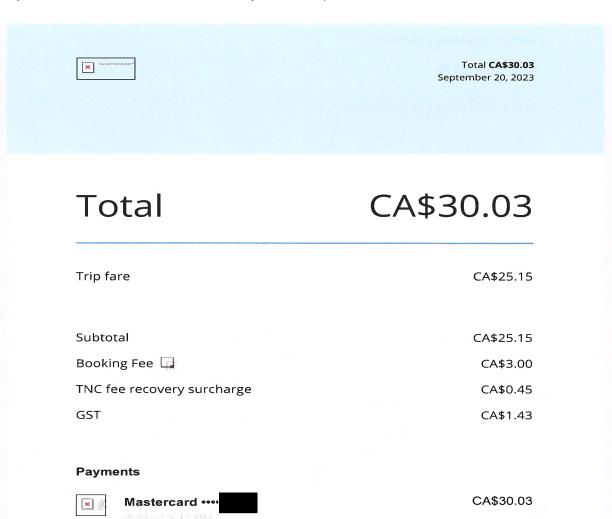

| A temporary hold of CA\$30.03 was placed on your payment method •••• This is not a charge and will be removed. It should disappear from your bank statement shortly. Learn More |
|---------------------------------------------------------------------------------------------------------------------------------------------------------------------------------|
| Visit the trip page for more information, including invoices (where available)                                                                                                  |
| Switch Payment Method                                                                                                                                                           |
| Download PDF                                                                                                                                                                    |
| You rode with SAGAR                                                                                                                                                             |
| 4.96 Rating Has passed a multi-step safety screen                                                                                                                               |
| Rate or tip                                                                                                                                                                     |
| TNDL License Number:                                                                                                                                                            |
| Please call 3-1-1 with any Compliments/Concerns                                                                                                                                 |
| Every rideshare trip in Calgary is insured for a covered auto accident by Economical Insurance.  Learn more >                                                                   |
| 4:41 PM 123 NE Freeport Blvd, Calgary, AB T3N 0A3, CA                                                                                                                           |

•

I hereby certify that the whole of the expenditure was incurred and that amounts claimed have not previously been paid to me or on my behalf.

ME29552 Page 11 of 12

| Receipt Description | Uber Receipt - Acclaim Hotel to Downtown Calgary |
|---------------------|--------------------------------------------------|
| Member Name         | Ron Wiebe                                        |
| Claimant            | Ron Wiebe                                        |
| Expense Category    | Taxi, Bus Travel                                 |