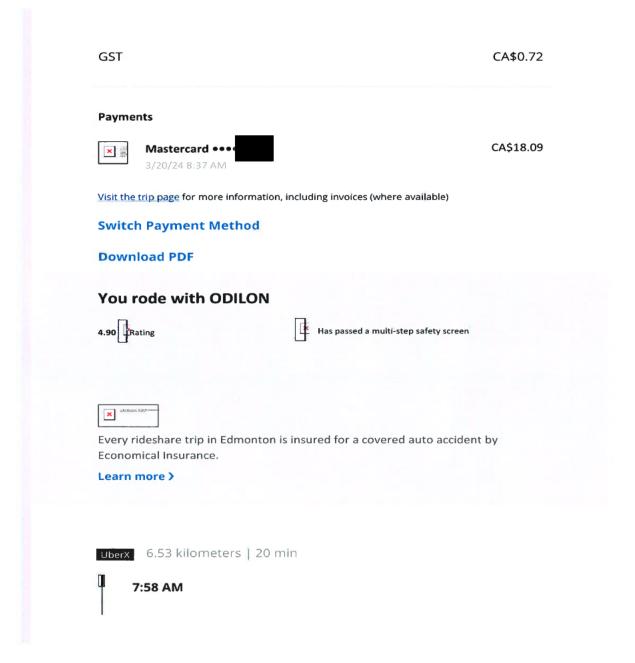

# ME32069 - Members' Other Expenses Claim Form

Uber Receipt - Edmonton

Receipt Description

Ron Wiebe Ron Wiebe Taxi, Bus Travel

Expense Category Member Name Claimant

|                                                                                                                                                      |                                            | Taxi, Bus                                                                                                           | Travel: \$20.63 + GST                                        |
|------------------------------------------------------------------------------------------------------------------------------------------------------|--------------------------------------------|---------------------------------------------------------------------------------------------------------------------|--------------------------------------------------------------|
|                                                                                                                                                      |                                            |                                                                                                                     | Wer Trip 3                                                   |
| From: Ron Webe Sent: Thursday, December 14 To: Grande Praine-Wapiti Subject: FW: Your Thursday even                                                  |                                            | Subtotal  Booking Fee □  Per-Trip Fee  Tips  GST                                                                    | CA\$15.33<br>CA\$2.00<br>CA\$0.30<br>CA\$3.00<br>CA\$0.88    |
| From: Uber Receipts <noreply@uber.com> Sent: Thursday, November 2, 2023 8:41 PM To: Subject: Your Thursday evening trip with Uber</noreply@uber.com> | Total <b>CA\$21.51</b><br>November 2, 2023 | Payments  Mastercard 11/2/24 7/58 PM  Mastercard 11/2/23 12/41 PM  A temporary hold of CA\$18.51 was placed on your | CA\$18.51  CA\$3.00  payment method •••• 4971. This is not a |
| Total                                                                                                                                                | CA\$21.51                                  | charge and will be removed. It should disappear f More  Yest the trip page for more information, including inv      |                                                              |
| Trip fare                                                                                                                                            | CA\$15.33                                  | 1                                                                                                                   |                                                              |