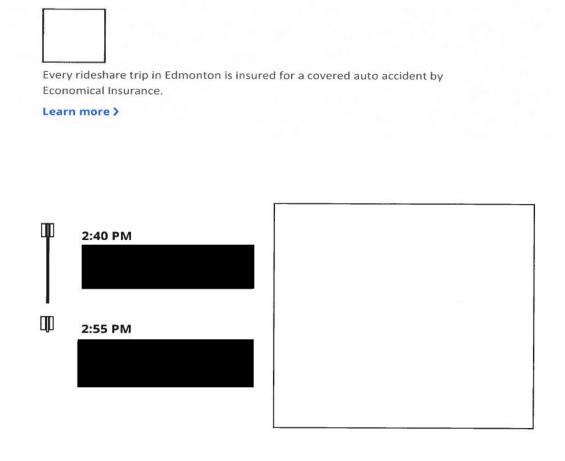

# Legislative Assembly of Alberta

# ME32069 - Members' Other Expenses Claim Form

Uber Receipt - Edmonton

Receipt Description

Ron Wiebe Ron Wiebe Taxi, Bus Travel

Expense Category Member Name Claimant

|                                                                                                                                                      |                                            | Taxi, Bus                                                                                                           | Travel: \$20.63 + GST                                        |
|------------------------------------------------------------------------------------------------------------------------------------------------------|--------------------------------------------|---------------------------------------------------------------------------------------------------------------------|--------------------------------------------------------------|
|                                                                                                                                                      |                                            |                                                                                                                     | Wer Trip 3                                                   |
| From: Ron Webe Sent: Thursday, December 14 To: Grande Praine-Wapiti Subject: FW: Your Thursday even                                                  |                                            | Subtotal  Booking Fee □  Per-Trip Fee  Tips  GST                                                                    | CA\$15.33<br>CA\$2.00<br>CA\$0.30<br>CA\$3.00<br>CA\$0.88    |
| From: Uber Receipts <noreply@uber.com> Sent: Thursday, November 2, 2023 8:41 PM To: Subject: Your Thursday evening trip with Uber</noreply@uber.com> | Total <b>CA\$21.51</b><br>November 2, 2023 | Payments  Mastercard 11/2/24 7/58 PM  Mastercard 11/2/23 12/41 PM  A temporary hold of CA\$18.51 was placed on your | CA\$18.51  CA\$3.00  payment method •••• 4971. This is not a |
| Total                                                                                                                                                | CA\$21.51                                  | charge and will be removed. It should disappear f More  Yest the trip page for more information, including inv      |                                                              |
| Trip fare                                                                                                                                            | CA\$15.33                                  | 1                                                                                                                   |                                                              |