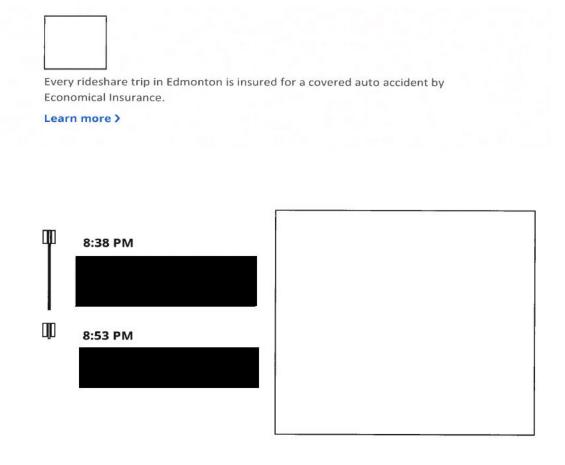

I hereby certify that the whole of the expenditure was incurred and that amounts claimed have not previously been paid to me or on my behalf.

Page 9 of 15 ME32069

| Ť                                    | T        |                  |                                                                                                                                                                    |                                           | Taxi, Bus                                                                                                         | Travel: \$22.93 + GST |
|--------------------------------------|----------|------------------|--------------------------------------------------------------------------------------------------------------------------------------------------------------------|-------------------------------------------|-------------------------------------------------------------------------------------------------------------------|-----------------------|
|                                      |          |                  | 9                                                                                                                                                                  |                                           | VBer                                                                                                              | Trip 4                |
|                                      |          |                  | Grande Prairie-Wapiti  From: Ron Webe Sent: Thursday, December To: Grande Prairie-Wapi Subject: FW. Your Thursday e                                                |                                           | Subtotal  Booking Fee                                                                                             | CA\$17.51<br>CA\$2.00 |
|                                      |          |                  |                                                                                                                                                                    |                                           | Per-Trip Fee Tips                                                                                                 | CA\$0.30<br>CA\$3.12  |
|                                      |          |                  |                                                                                                                                                                    |                                           | GST                                                                                                               | CA\$0.99              |
|                                      |          |                  | From: Uber Receipts <a href="mailto:sent:Thursday">noreply@uber.com</a> Sent: Thursday, November 2, 2023 7:42 PM To: Subject: Your Thursday evening trip with Uber |                                           | Payments                                                                                                          |                       |
|                                      |          |                  |                                                                                                                                                                    | Total <b>CAS23.92</b><br>November 2, 2023 | Mastercard 11/2/20 5:50 PM  Mastercard 11/2/20 5:54 PM                                                            | CA\$20.80<br>CA\$3.12 |
| Uber Receipt - Edmonton<br>Ron Wiebe |          |                  |                                                                                                                                                                    |                                           | A temporary hold of CA\$20.80 was placed on your p<br>charge and will be removed. It should disappear fro<br>More |                       |
| Ť<br>Щ                               |          | ave              |                                                                                                                                                                    | 2.722.22                                  | Visit the trip page for more information, including invol                                                         | ces (where available) |
| Gebe                                 | Wiebe    | us Tr            | Total                                                                                                                                                              | CA\$23.92                                 |                                                                                                                   | Switch Payment Method |
| Uber Receip                          | Ron V    | Taxi, Bus Travel |                                                                                                                                                                    |                                           |                                                                                                                   | Download PDF          |
|                                      |          |                  | Trip fare                                                                                                                                                          | CA\$17.51                                 |                                                                                                                   |                       |
| Receipt Description<br>Member Name   | Claimant | Expense Category |                                                                                                                                                                    | 1                                         | 2                                                                                                                 |                       |