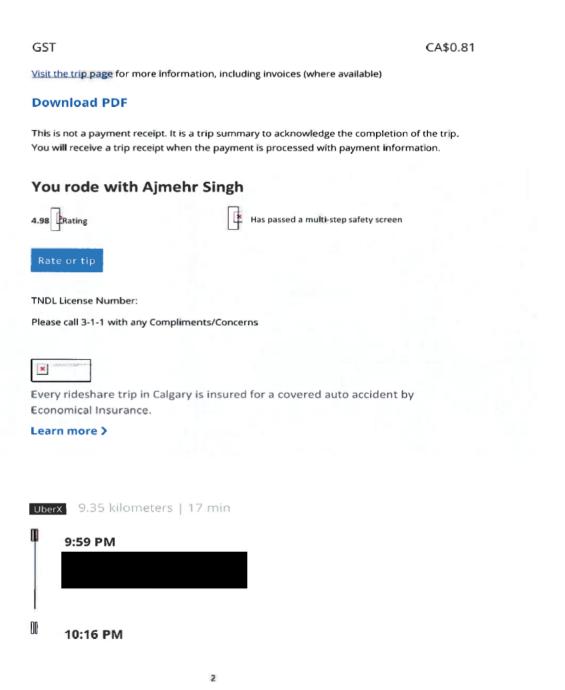

From: Uber Receipts <noreply@uber.com>
Date: July 4, 2024 at 10:16:57 PM MDT

Trip fare

To:

Subject: Your Thursday evening trip with Uber