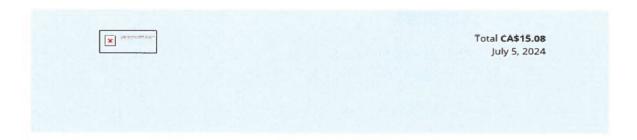

#### **Grande Prairie-Wapiti**

From: Ron Wiebe <

**Sent:** Monday, July 22, 2024 8:01 PM

To: Grande Prairie-Wapiti

Subject: Fwd: Your Friday morning trip with Uber

Sent from my iPhone

Begin forwarded message:

From: Uber Receipts <noreply@uber.com>
Date: July 5, 2024 at 10:12:12 AM MDT

To:

Subject: Your Friday morning trip with Uber

### **Total**

CA\$15.08

| Trip fare                  | CA\$15.93 |
|----------------------------|-----------|
|                            |           |
|                            |           |
| Subtotal                   | CA\$15.93 |
| Booking Fee 🗔              | CA\$0.37  |
| TNC fee recovery surcharge | CA\$0.45  |
| Promotion                  | -CA\$2.51 |