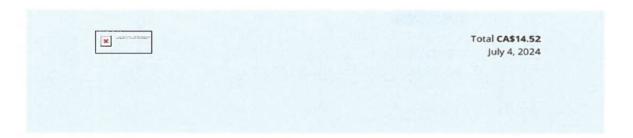

#### **Grande Prairie-Wapiti**

From: Ron Wiebe <

**Sent:** Monday, July 22, 2024 8:00 PM

To: Grande Prairie-Wapiti

Subject: Fwd: Your Thursday evening trip with Uber

Sent from my iPhone

Begin forwarded message:

From: Uber Receipts <noreply@uber.com>
Date: July 4, 2024 at 10:16:57 PM MDT

Trip fare

To:

Subject: Your Thursday evening trip with Uber

### Total CA\$14.52

| Subtotal                   | CA\$14.13 |
|----------------------------|-----------|
| Booking Fee 🗔              | CA\$1.55  |
| TNC fee recovery surcharge | CA\$0.45  |
| Promotion                  | -CA\$2.42 |