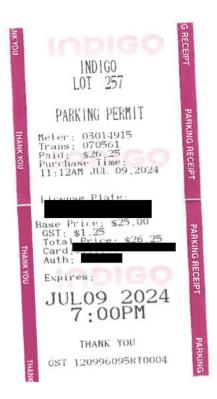

MLA Parking Cap: \$25.00 + GST

| Receipt Description | Parking - Calgary Stampede |  |
|---------------------|----------------------------|--|
| Member Name         | Ron Wiebe                  |  |
| Claimant            | Ron Wiebe                  |  |
| Expense Category    | Member Parking             |  |